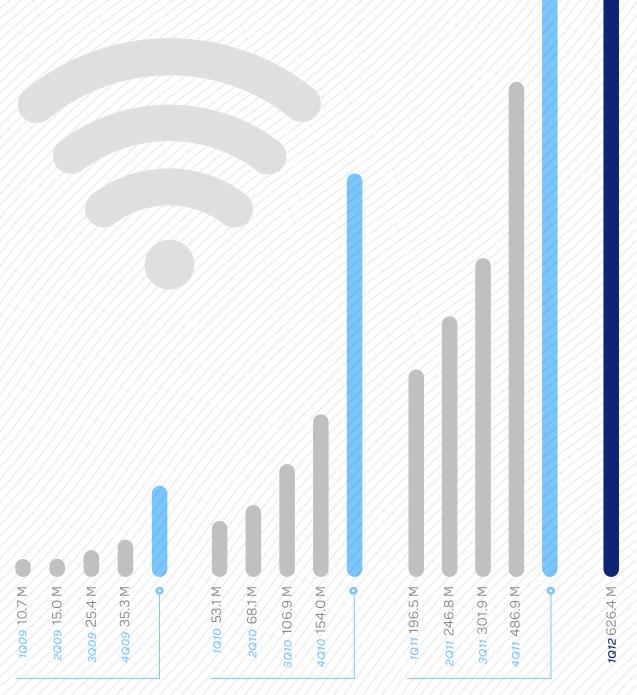

## 1Q12IN PERSPECTIVE

626.41M = 79 connections con

79 connections per second

more 30,000

U.S. AT&T WI-FIHOT SPOTS

WI-FIDATA TRAFFIC HIGHLIGHTS

3x

monthly Wi-Fi data usage in 1Q12 versus 1Q11

4x

monthly Wi-Fi data uploads from mobile devices in 1Q12 versus 1Q11

TIME TO REACH
20 M CONNECTIONS

6 months

2010 •• 5 weeks

2011 **1**11 days

2012 ( 4 days

AT&T WI-FICONNECTIONS BY QUARTER

2009

85.5 M

2010

382.1*W* 

2011

1.2 Billion