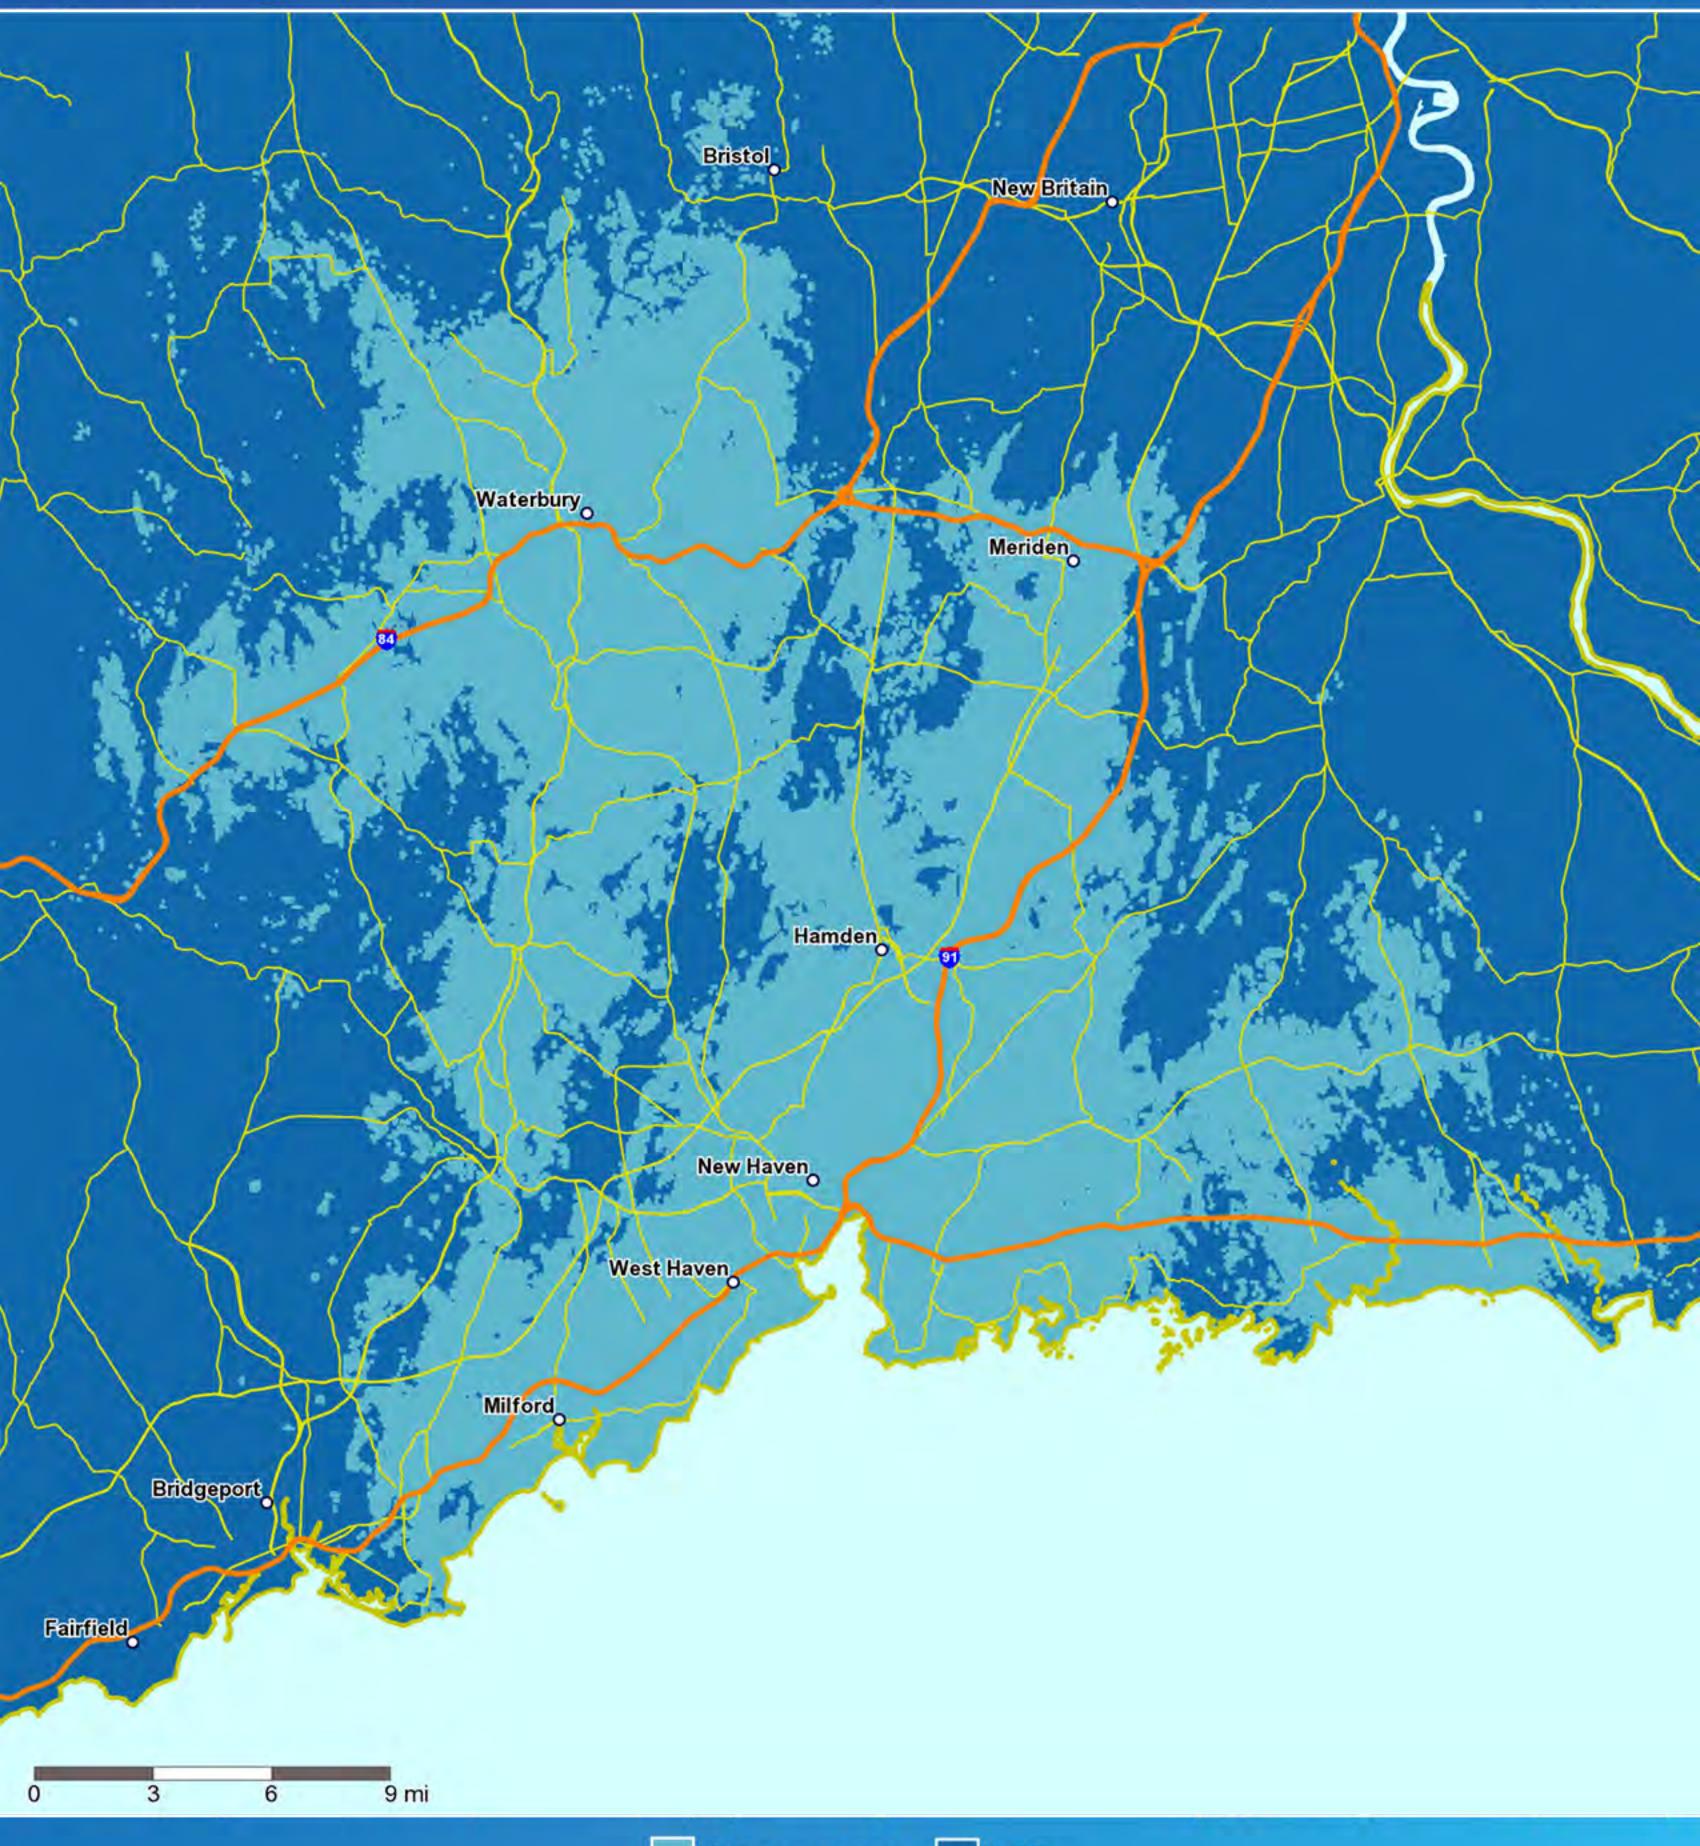

## AT&T 56 coverage New Haven, Connecticut

5G coverage LTE

AT&T 5G coverage shown available by April 2020. 5G service requires a compatible device and compatible plan.