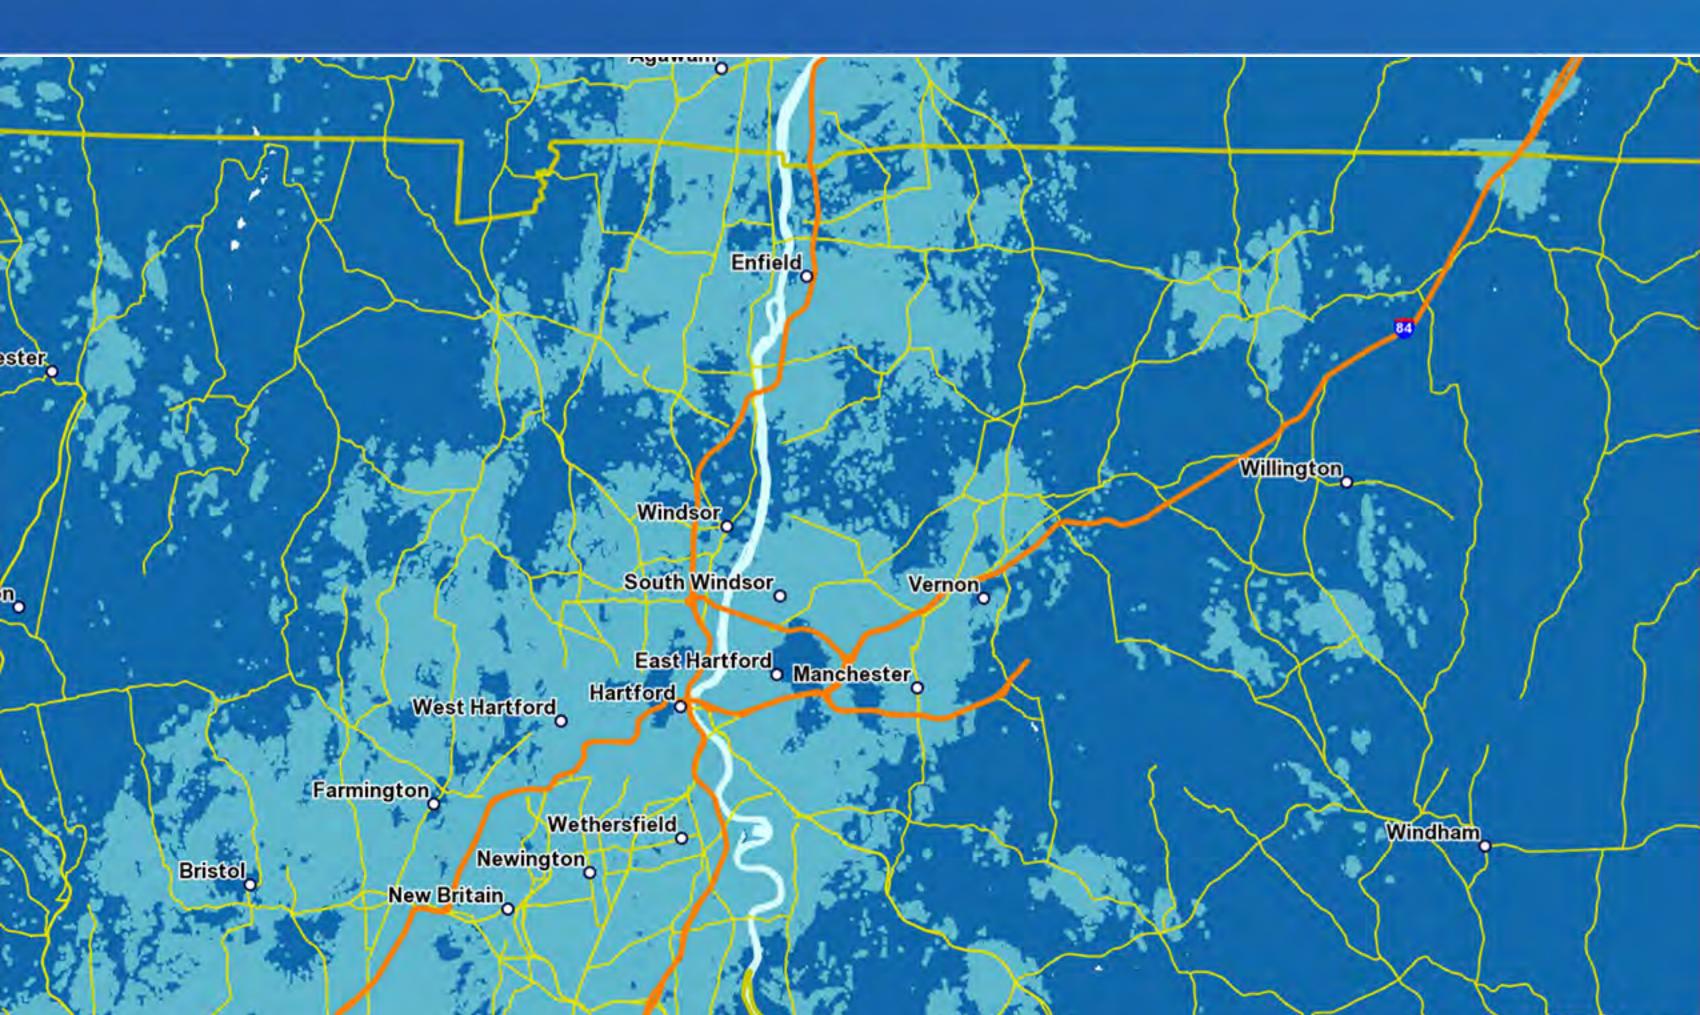

## AT&T 56 coverage Hartford, Connecticut

5G coverage LTE

AT&T 5G coverage shown available by April 2020. 5G service requires a compatible device and compatible plan.