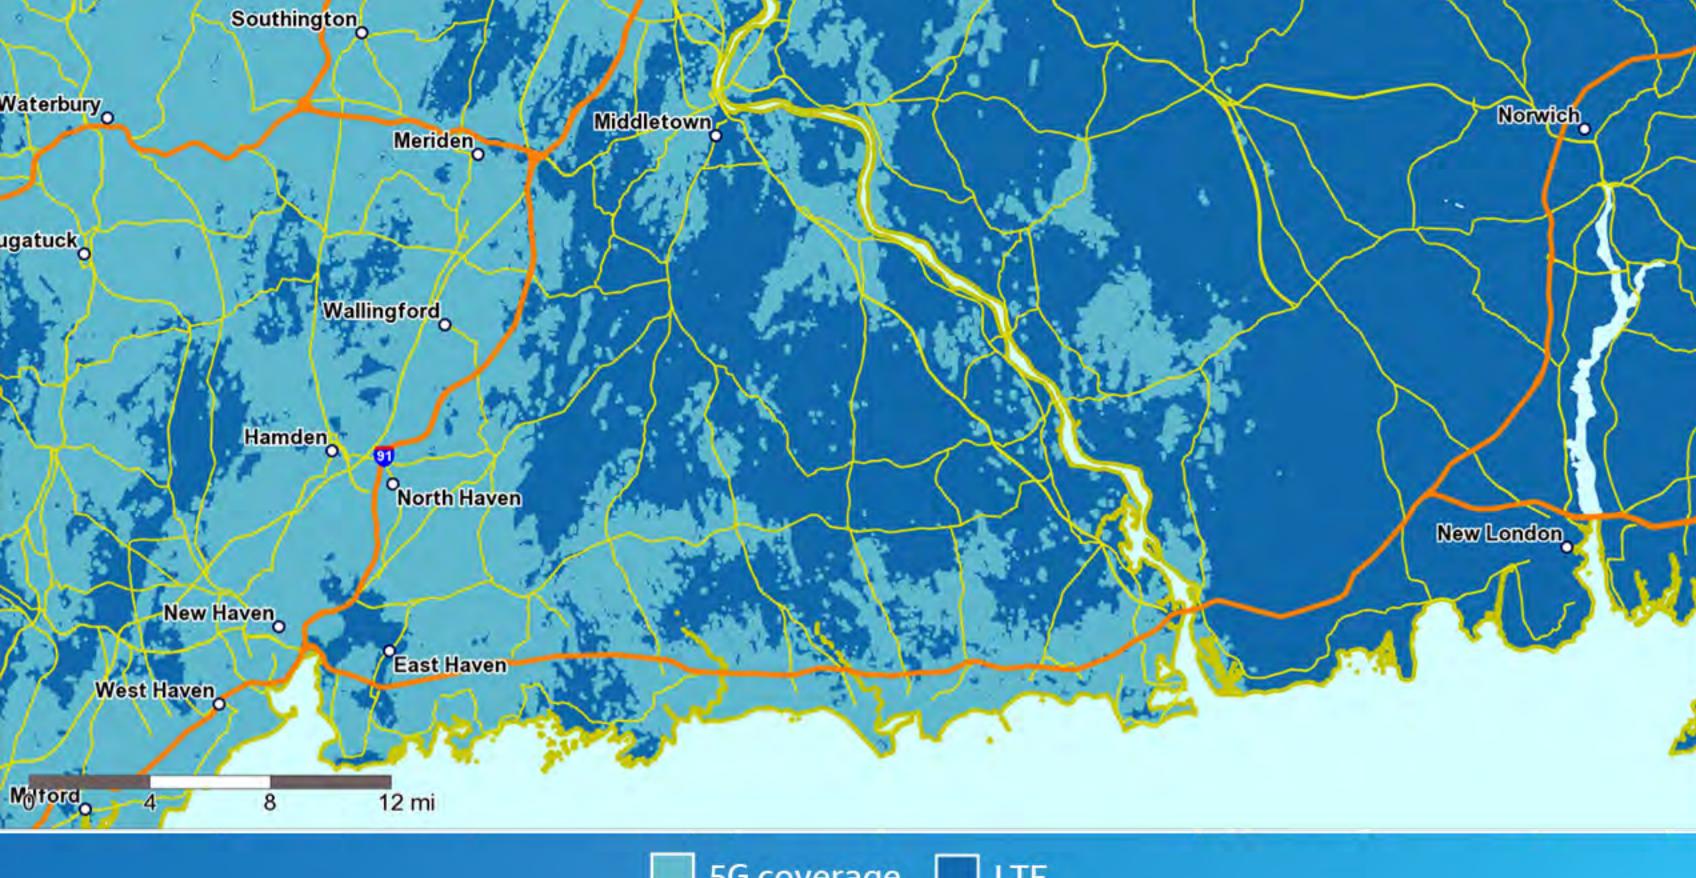

## AT&T 56 coverage New London-Norwich, Connecticut

East Lyme 95

6 mi

0

2

4

New London

5G coverage LTE

AT&T 5G coverage shown available by June 2020. 5G service requires a compatible device and compatible plan.