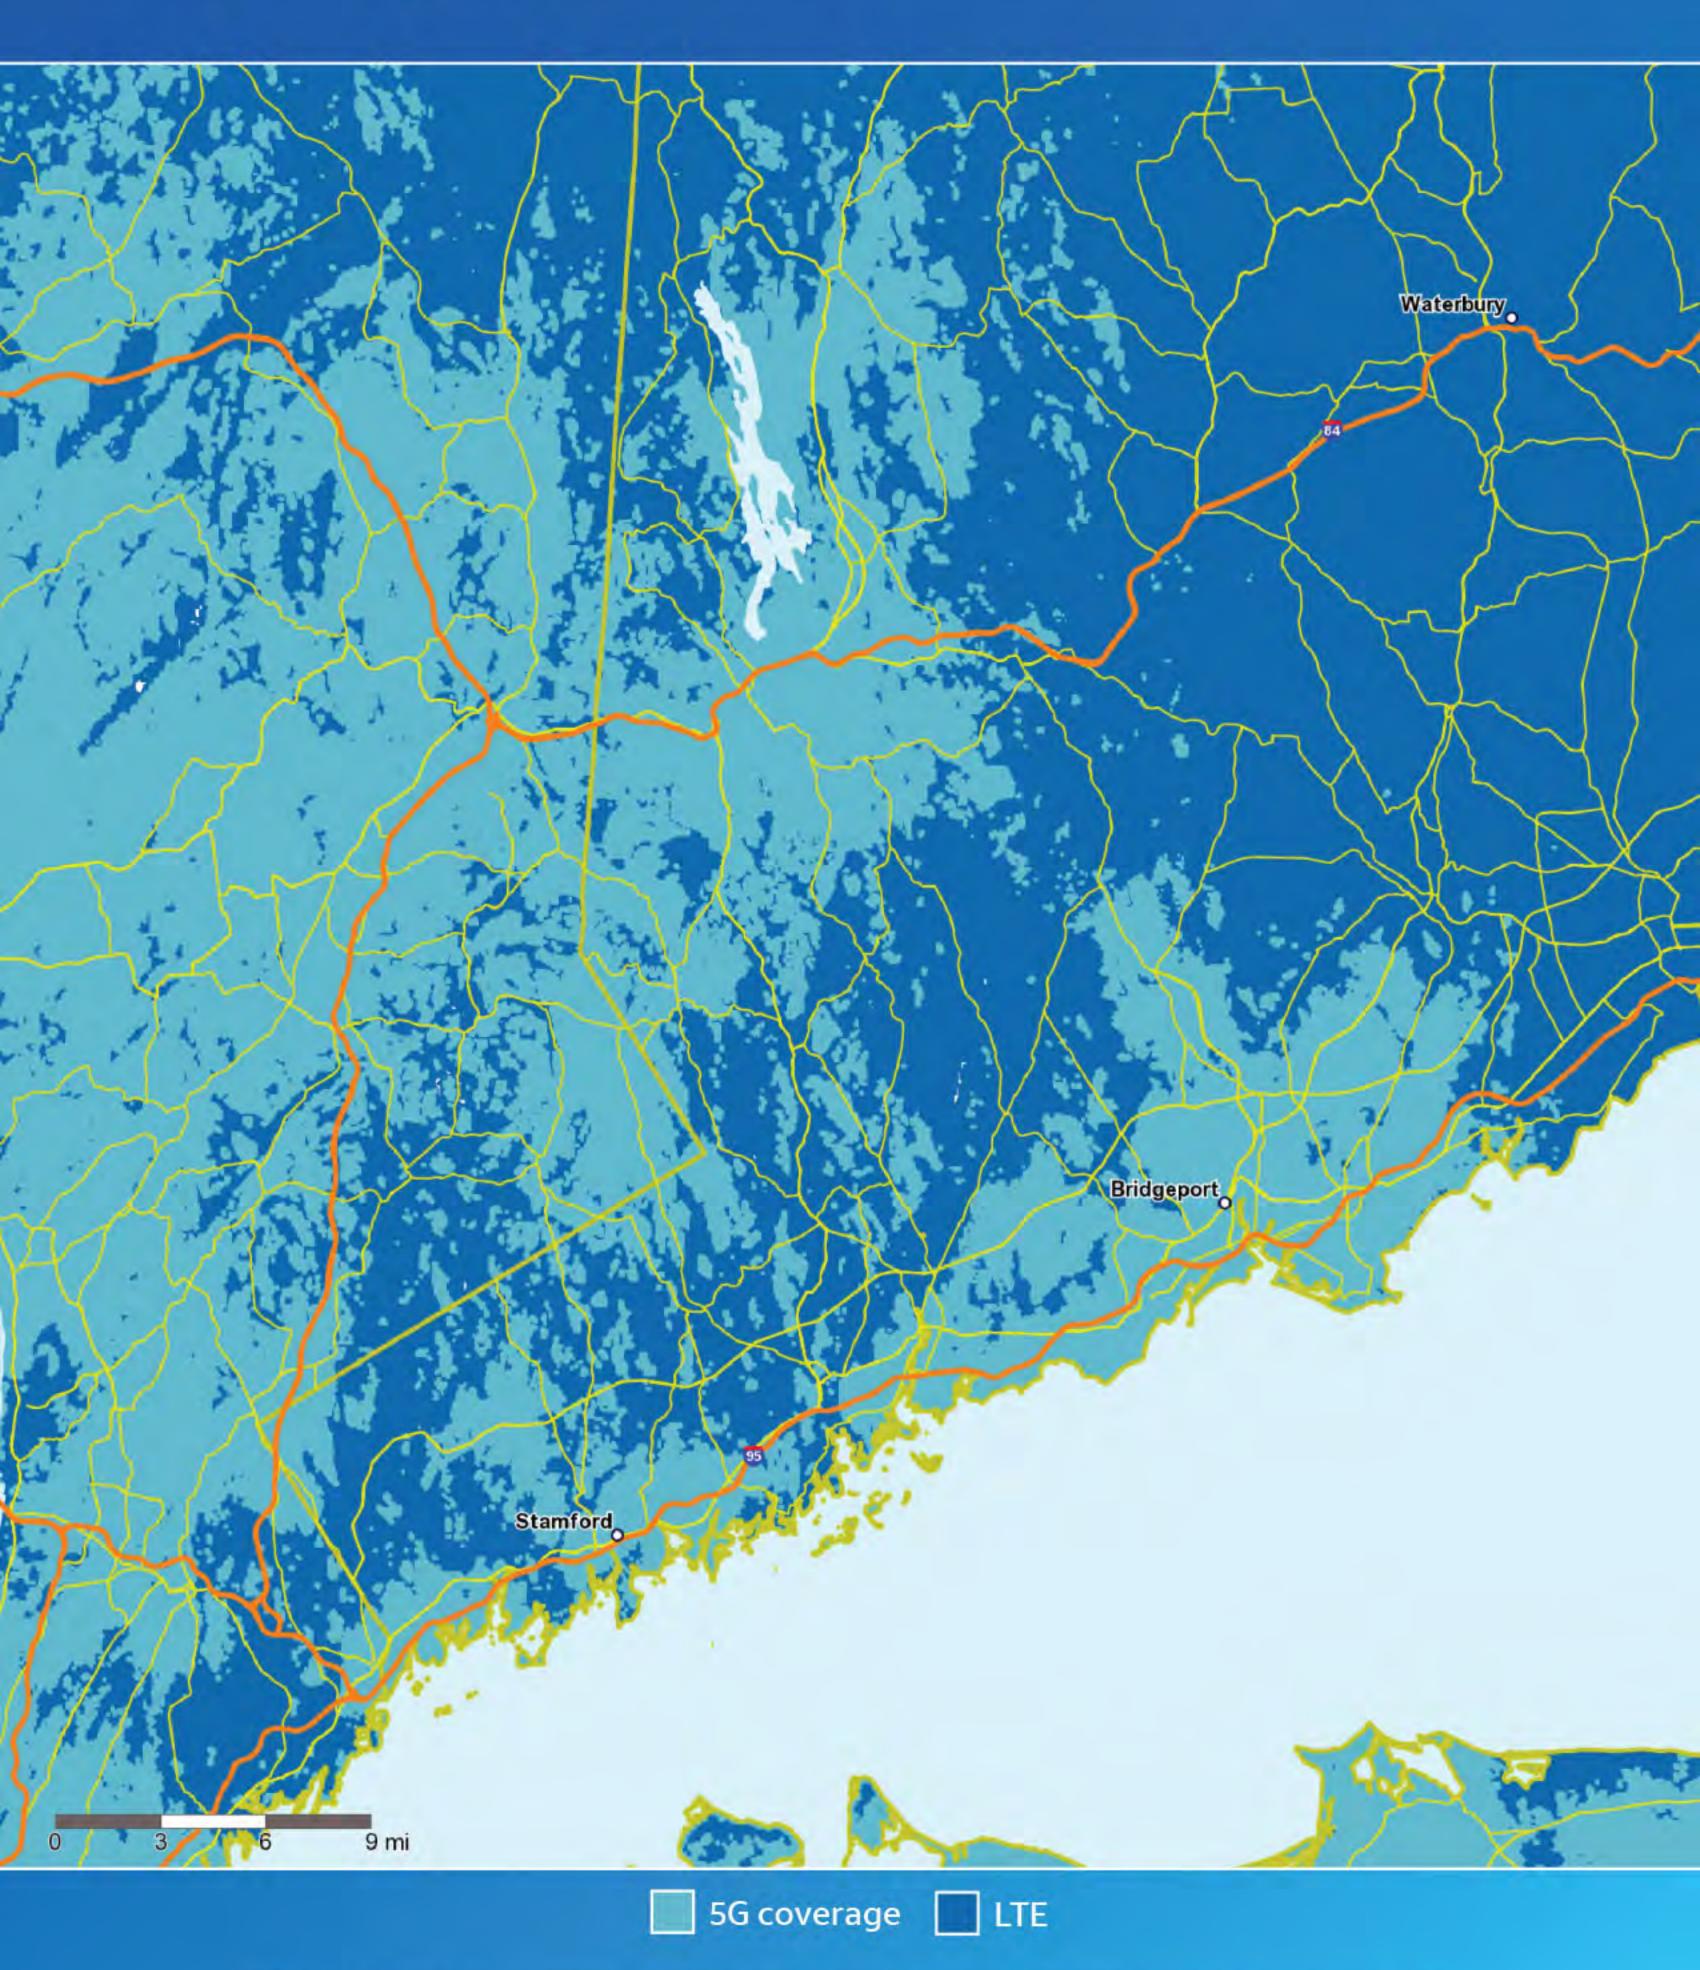

## AT&T 56 coverage Bridgeport, Connecticut

AT&T 5G coverage shown available by February 2020. 5G service requires a compatible device and compatible plans.