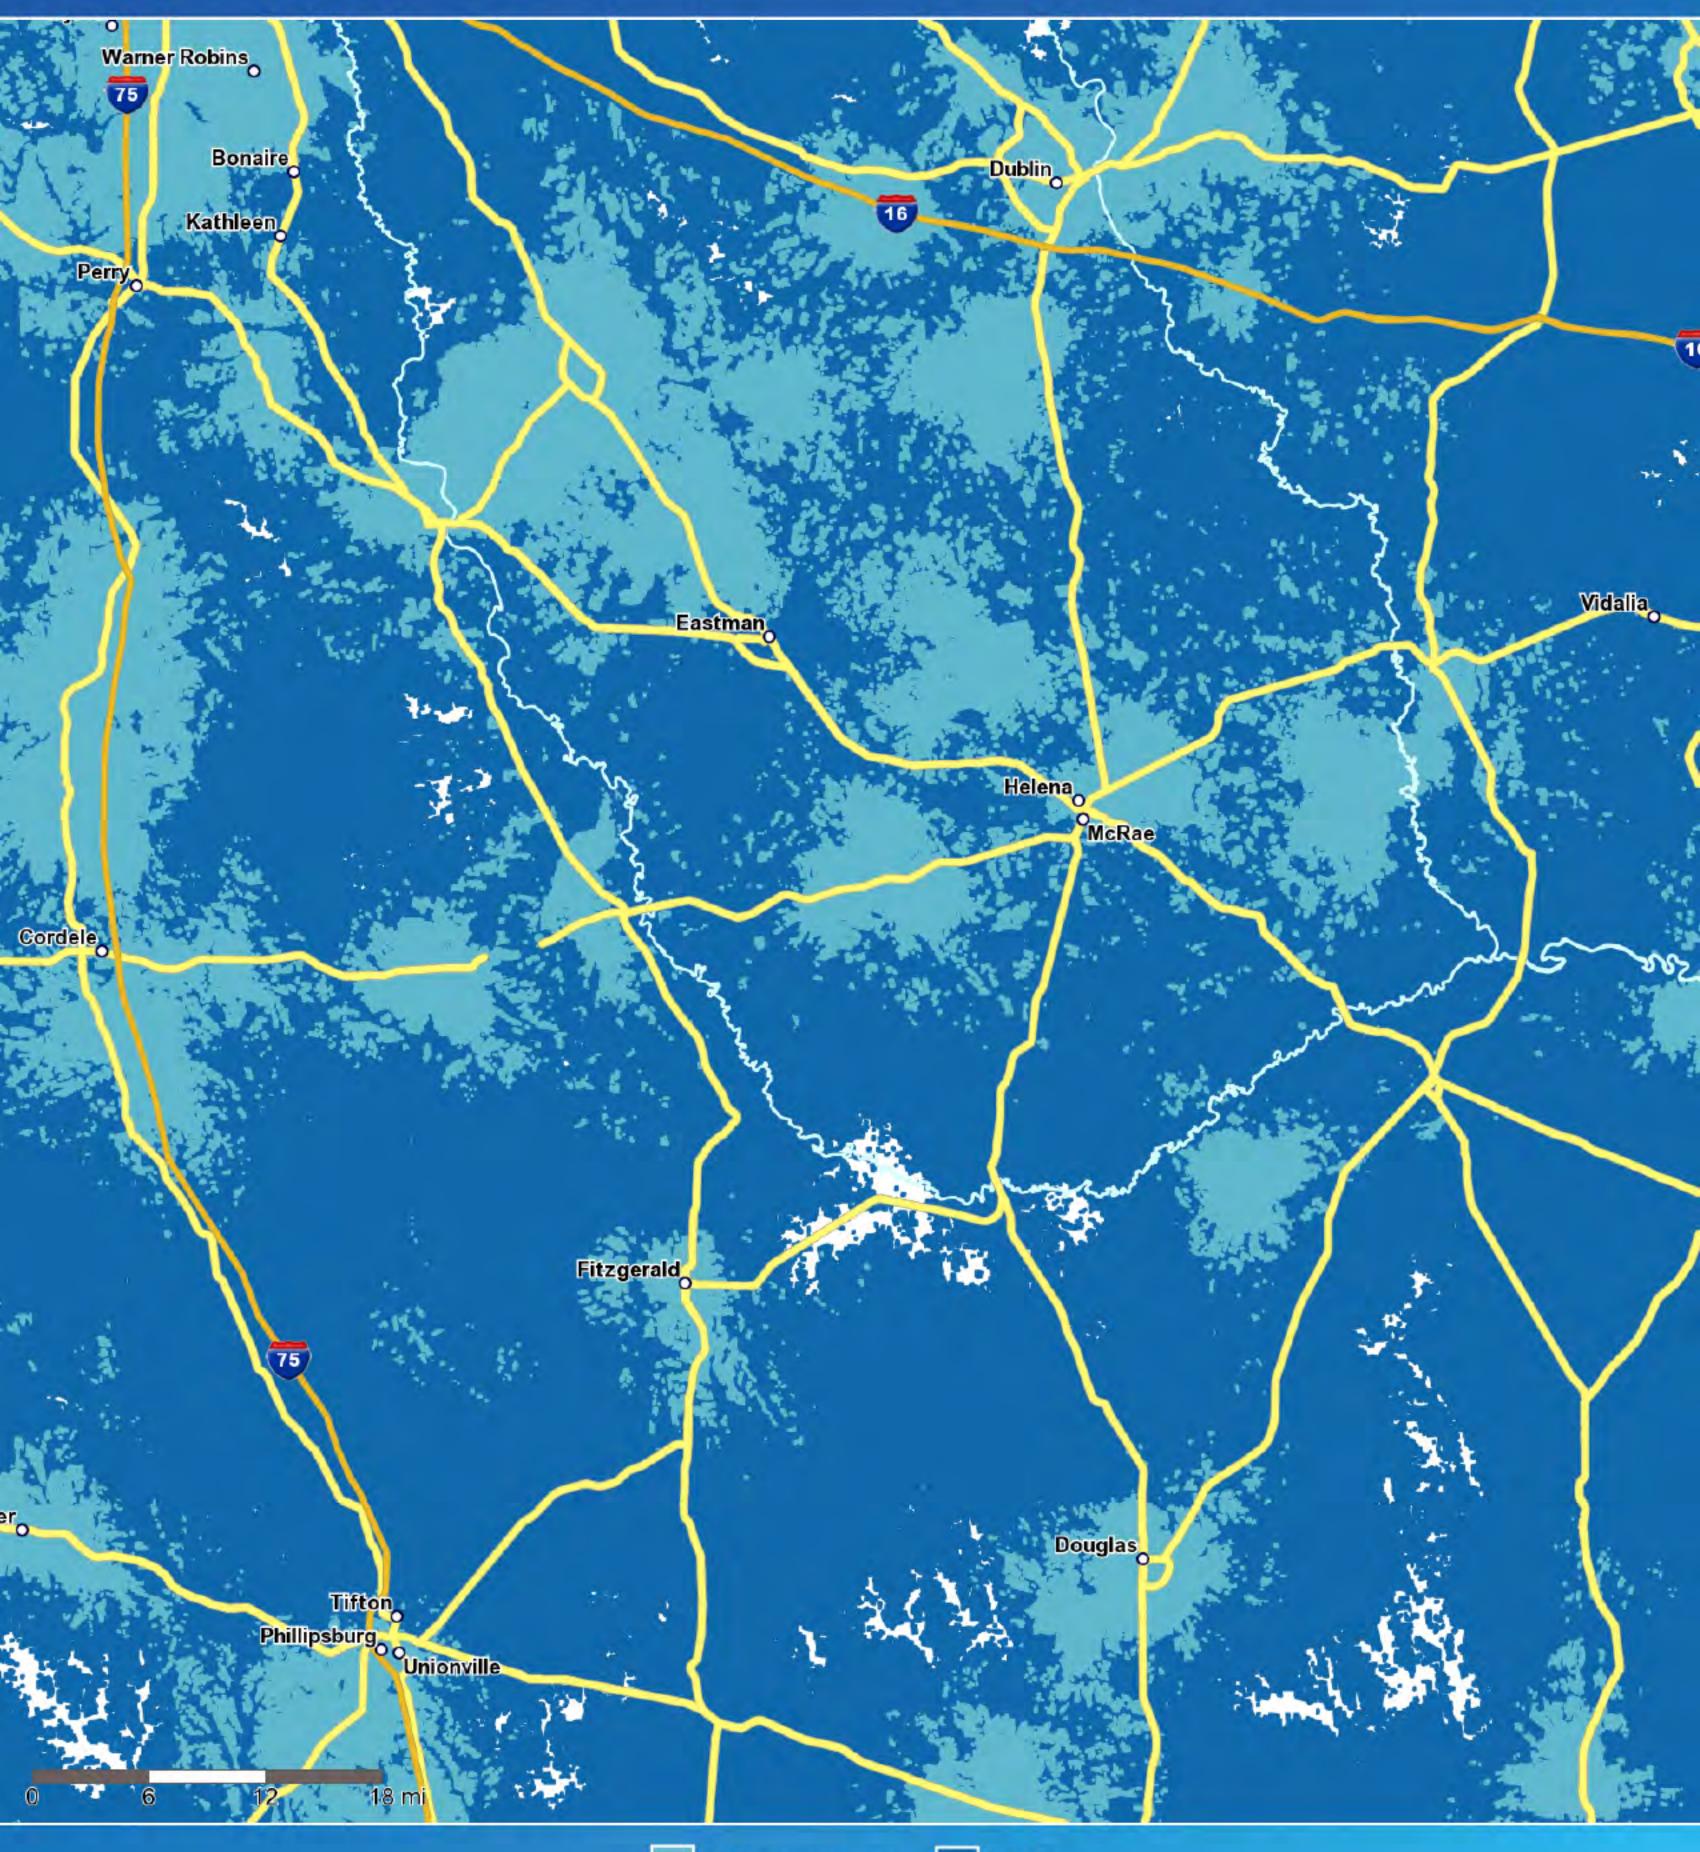

# AT&T 56 coverage Albany, Georgia



5G coverage 🚺 LTE

# AT&T 56 coverage Athens, Georgia



5G coverage 🚺 LTE

#### AT&T 56 coverage Atlanta, Georgia



5G coverage 🚺 LTE

#### AT&T 56 coverage Bleckley County, Georgia



5G coverage 📃 LTE

# AT&T 56 coverage Chattooga County, Georgia



5G coverage 🚺 LTE

# AT&T 56 coverage Dawson County, Georgia



5G coverage 🚺 LTE

## AT&T 56 coverage Early County, Georgia



#### AT&T 56 coverage Hancock County, Georgia



5G coverage 🚺 LTE

#### AT&T 56 coverage | Jasper County, Georgia



5G coverage 🚺 LTE

#### AT&T 56 coverage Liberty County, Georgia



5G coverage 🚺 LTE

## AT&T 56 coverage | Macon, Georgia



5G coverage 🚺 LTE

#### AT&T 55 coverage | Marion County, Georgia



5G coverage 🚺 LTE

## AT&T 56 coverage Warren County, Georgia



5G coverage 📃 LTE

# AT&T 56 coverage Whitfield County, Georgia



## AT&T 56 coverage Worth County, Georgia



5G coverage LTE