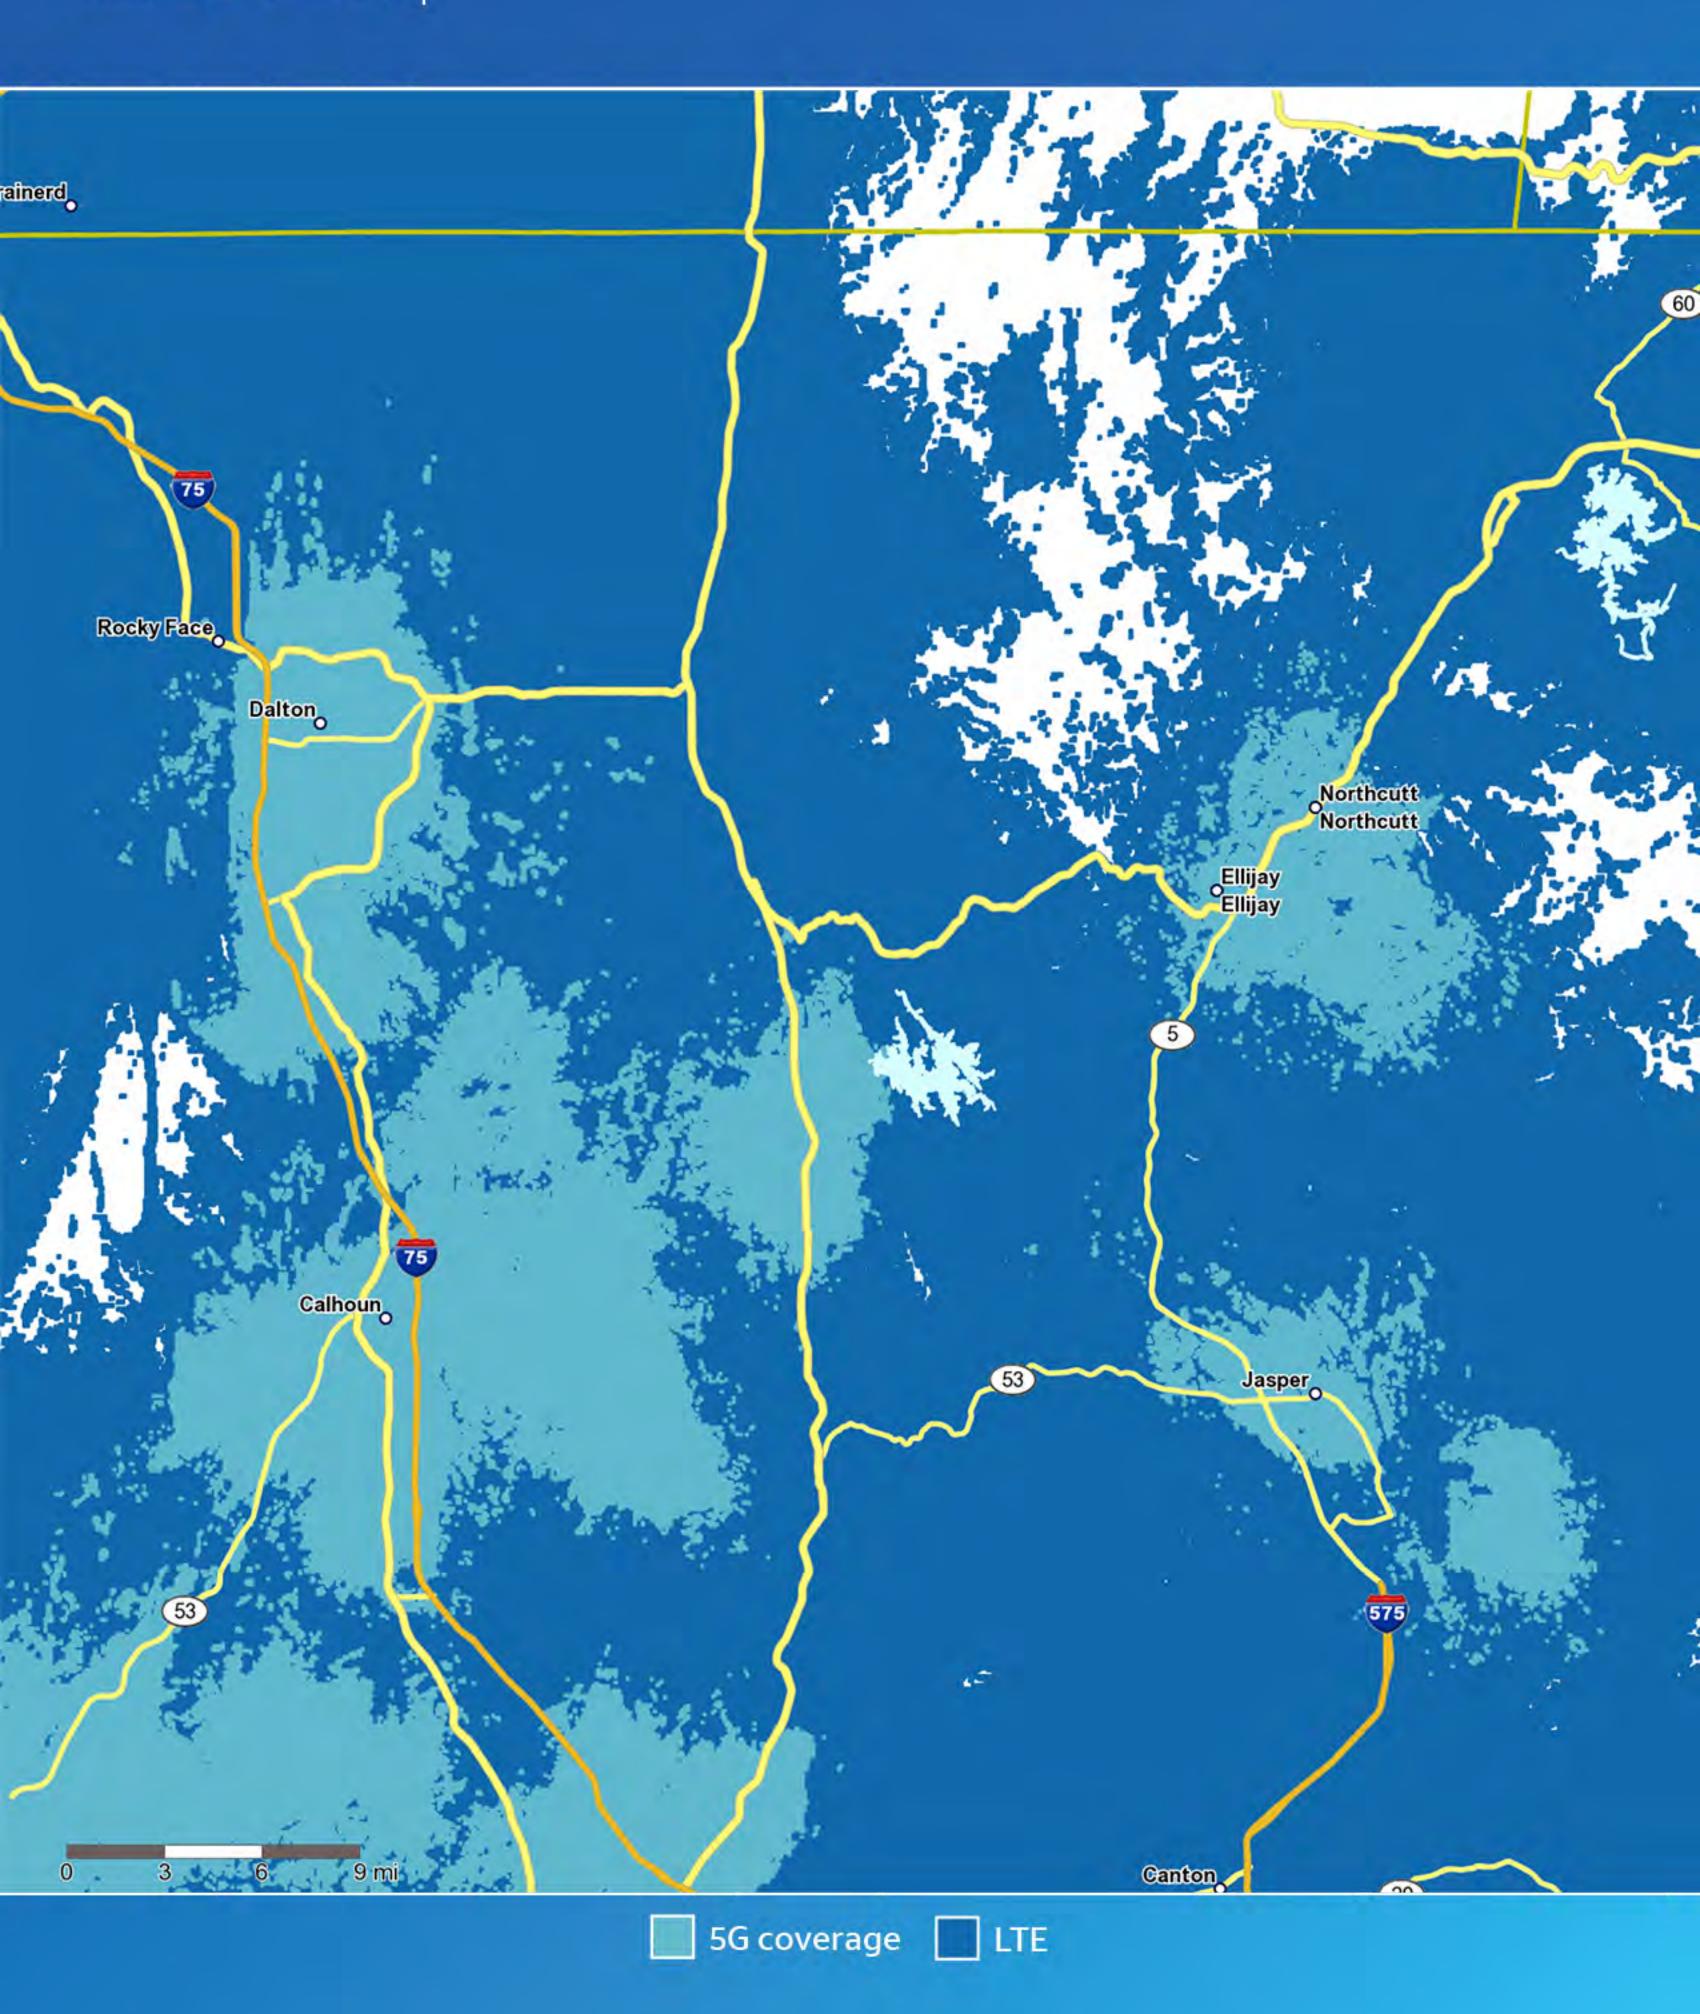

56 coverage Athens, Georgia



5G coverage 🚺 LTE

#### AT&T 56 coverage Atlanta, Georgia



5G coverage 🚺 LTE

#### AT&T 56 coverage Bleckley County, Georgia



5G coverage 📃 LTE

# AT&T 56 coverage Chattooga County, Georgia



5G coverage 🚺 LTE

# AT&T 56 coverage Dawson County, Georgia



5G coverage 🚺 LTE

## AT&T 56 coverage Early County, Georgia



#### AT&T 56 coverage Hancock County, Georgia



5G coverage 🚺 LTE

#### AT&T 56 coverage | Jasper County, Georgia



5G coverage 🚺 LTE

#### AT&T 56 coverage Liberty County, Georgia



5G coverage 🚺 LTE

## AT&T 56 coverage | Macon, Georgia



5G coverage 🚺 LTE

#### AT&T 55 coverage | Marion County, Georgia



5G coverage 🚺 LTE

## AT&T 56 coverage Warren County, Georgia



5G coverage 📃 LTE

# AT&T 56 coverage Whitfield County, Georgia



## AT&T 56 coverage Worth County, Georgia



5G coverage LTE