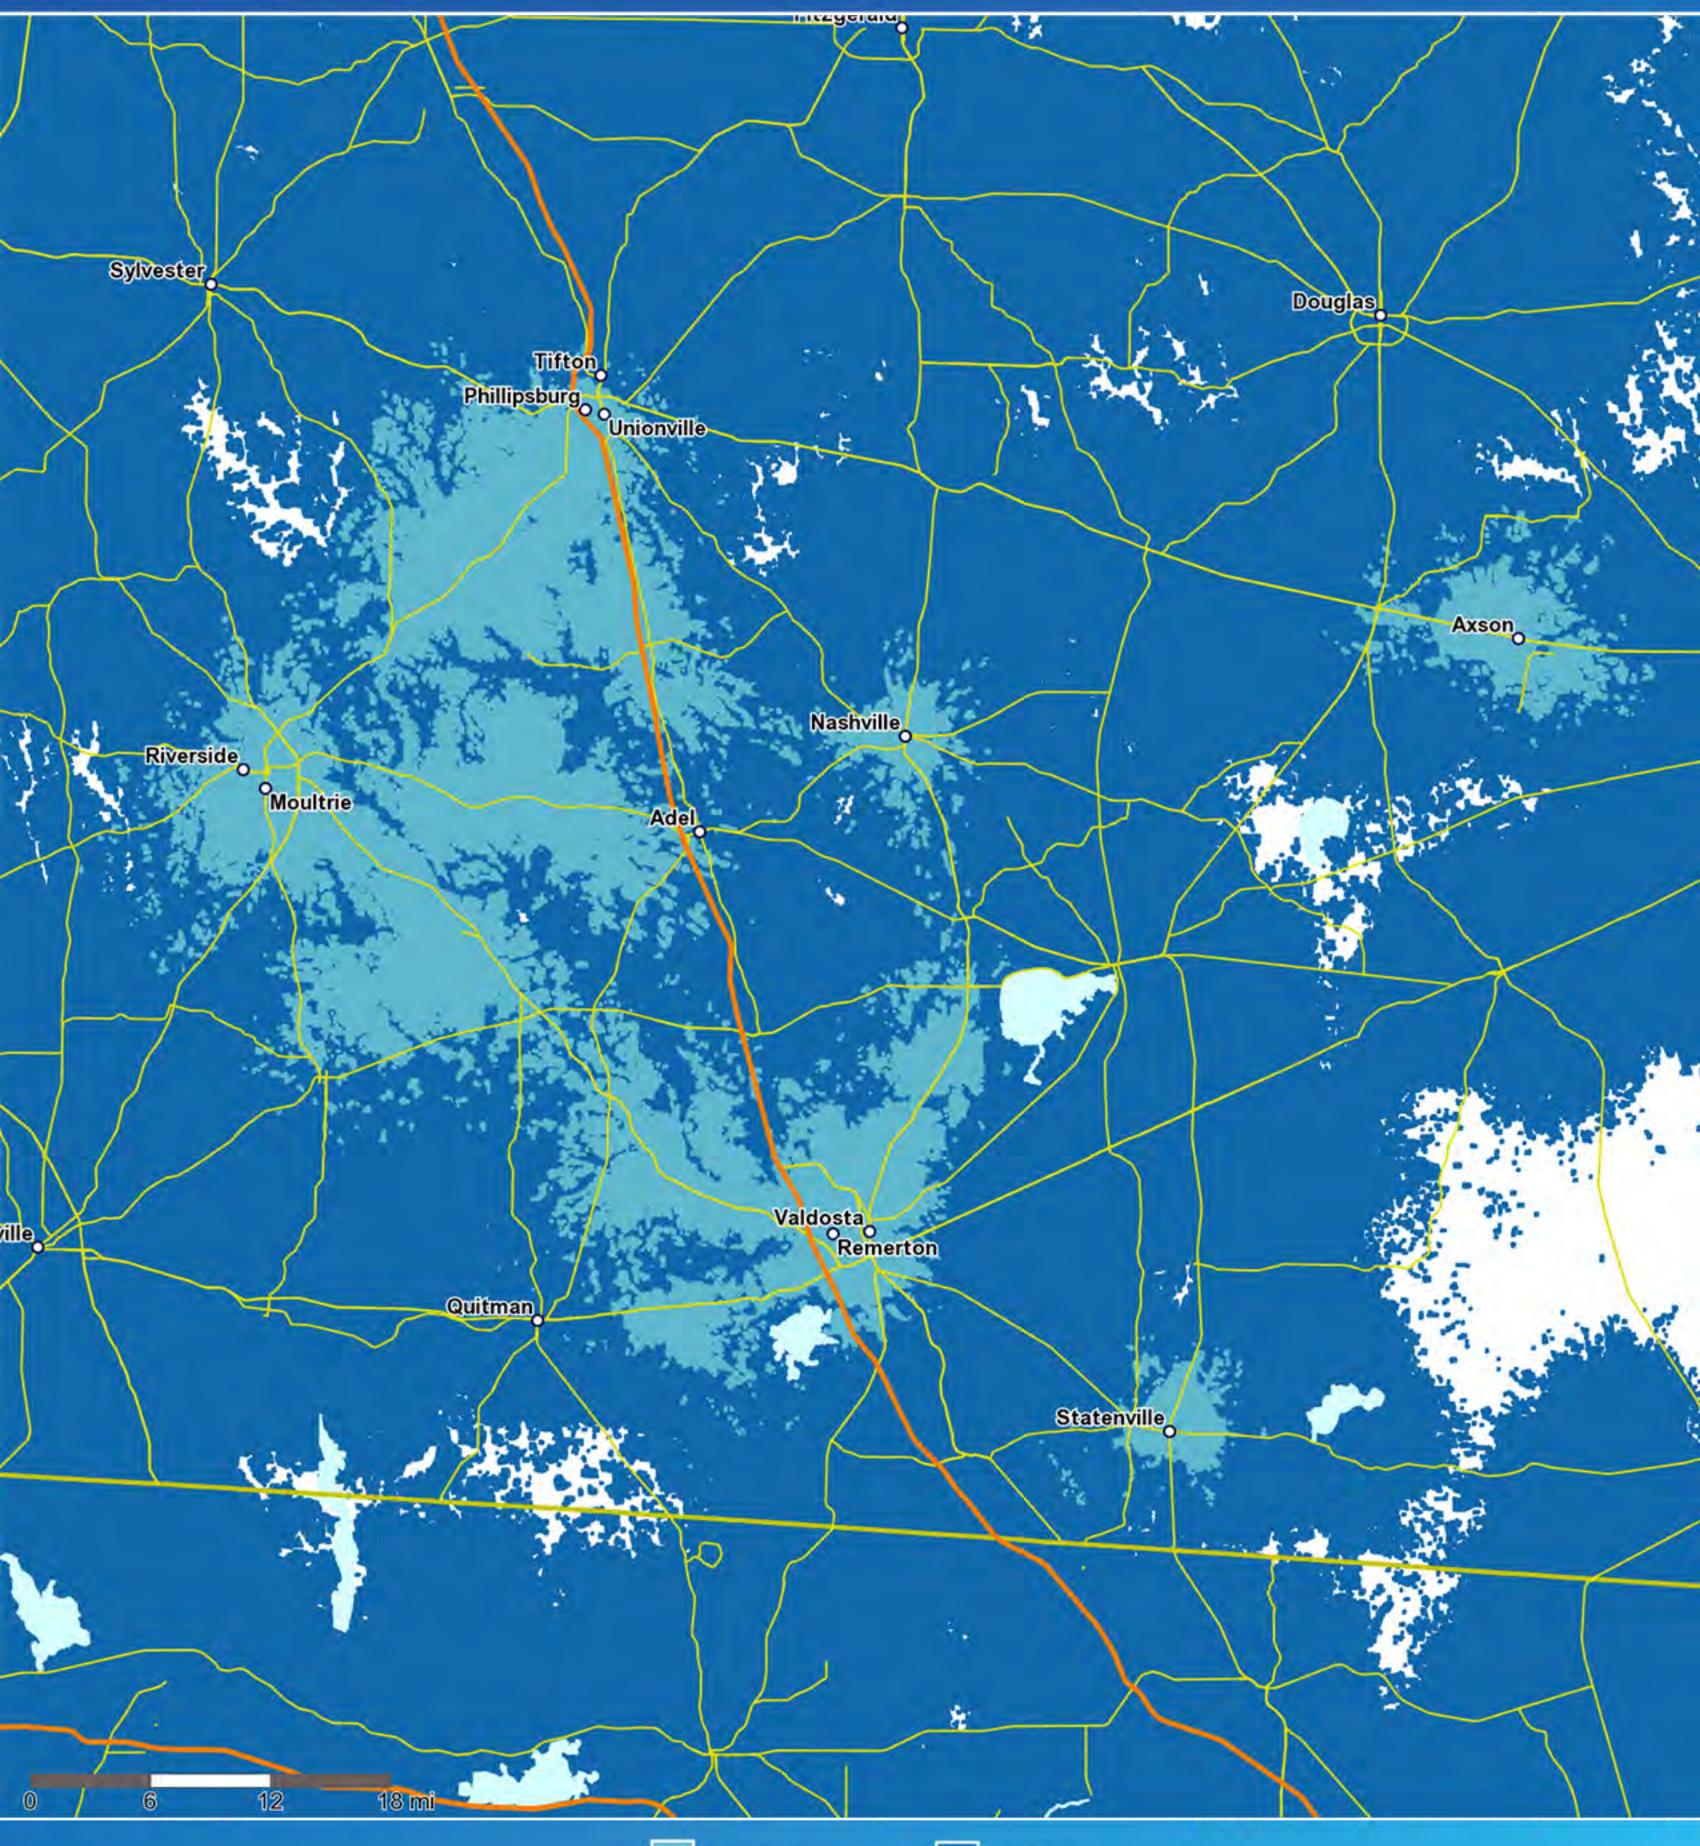

LTE

#### AT&T 56 coverage Atlanta, Georgia



5G coverage 🚺 LTE

#### AT&T 56 coverage Bleckley County, Georgia



5G coverage 📃 LTE

# AT&T 56 coverage Chattooga County, Georgia



5G coverage 🚺 LTE

# AT&T 56 coverage Dawson County, Georgia



5G coverage 🚺 LTE

## AT&T 56 coverage Early County, Georgia



#### AT&T 56 coverage Hancock County, Georgia



5G coverage 🚺 LTE

#### AT&T 56 coverage | Jasper County, Georgia



5G coverage 🚺 LTE

#### AT&T 56 coverage Liberty County, Georgia



5G coverage 🚺 LTE

## AT&T 56 coverage | Macon, Georgia



5G coverage 🚺 LTE

#### AT&T 55 coverage | Marion County, Georgia



5G coverage 🚺 LTE

## AT&T 56 coverage Warren County, Georgia



5G coverage 📃 LTE

# AT&T 56 coverage Whitfield County, Georgia



## AT&T 56 coverage Worth County, Georgia



5G coverage LTE