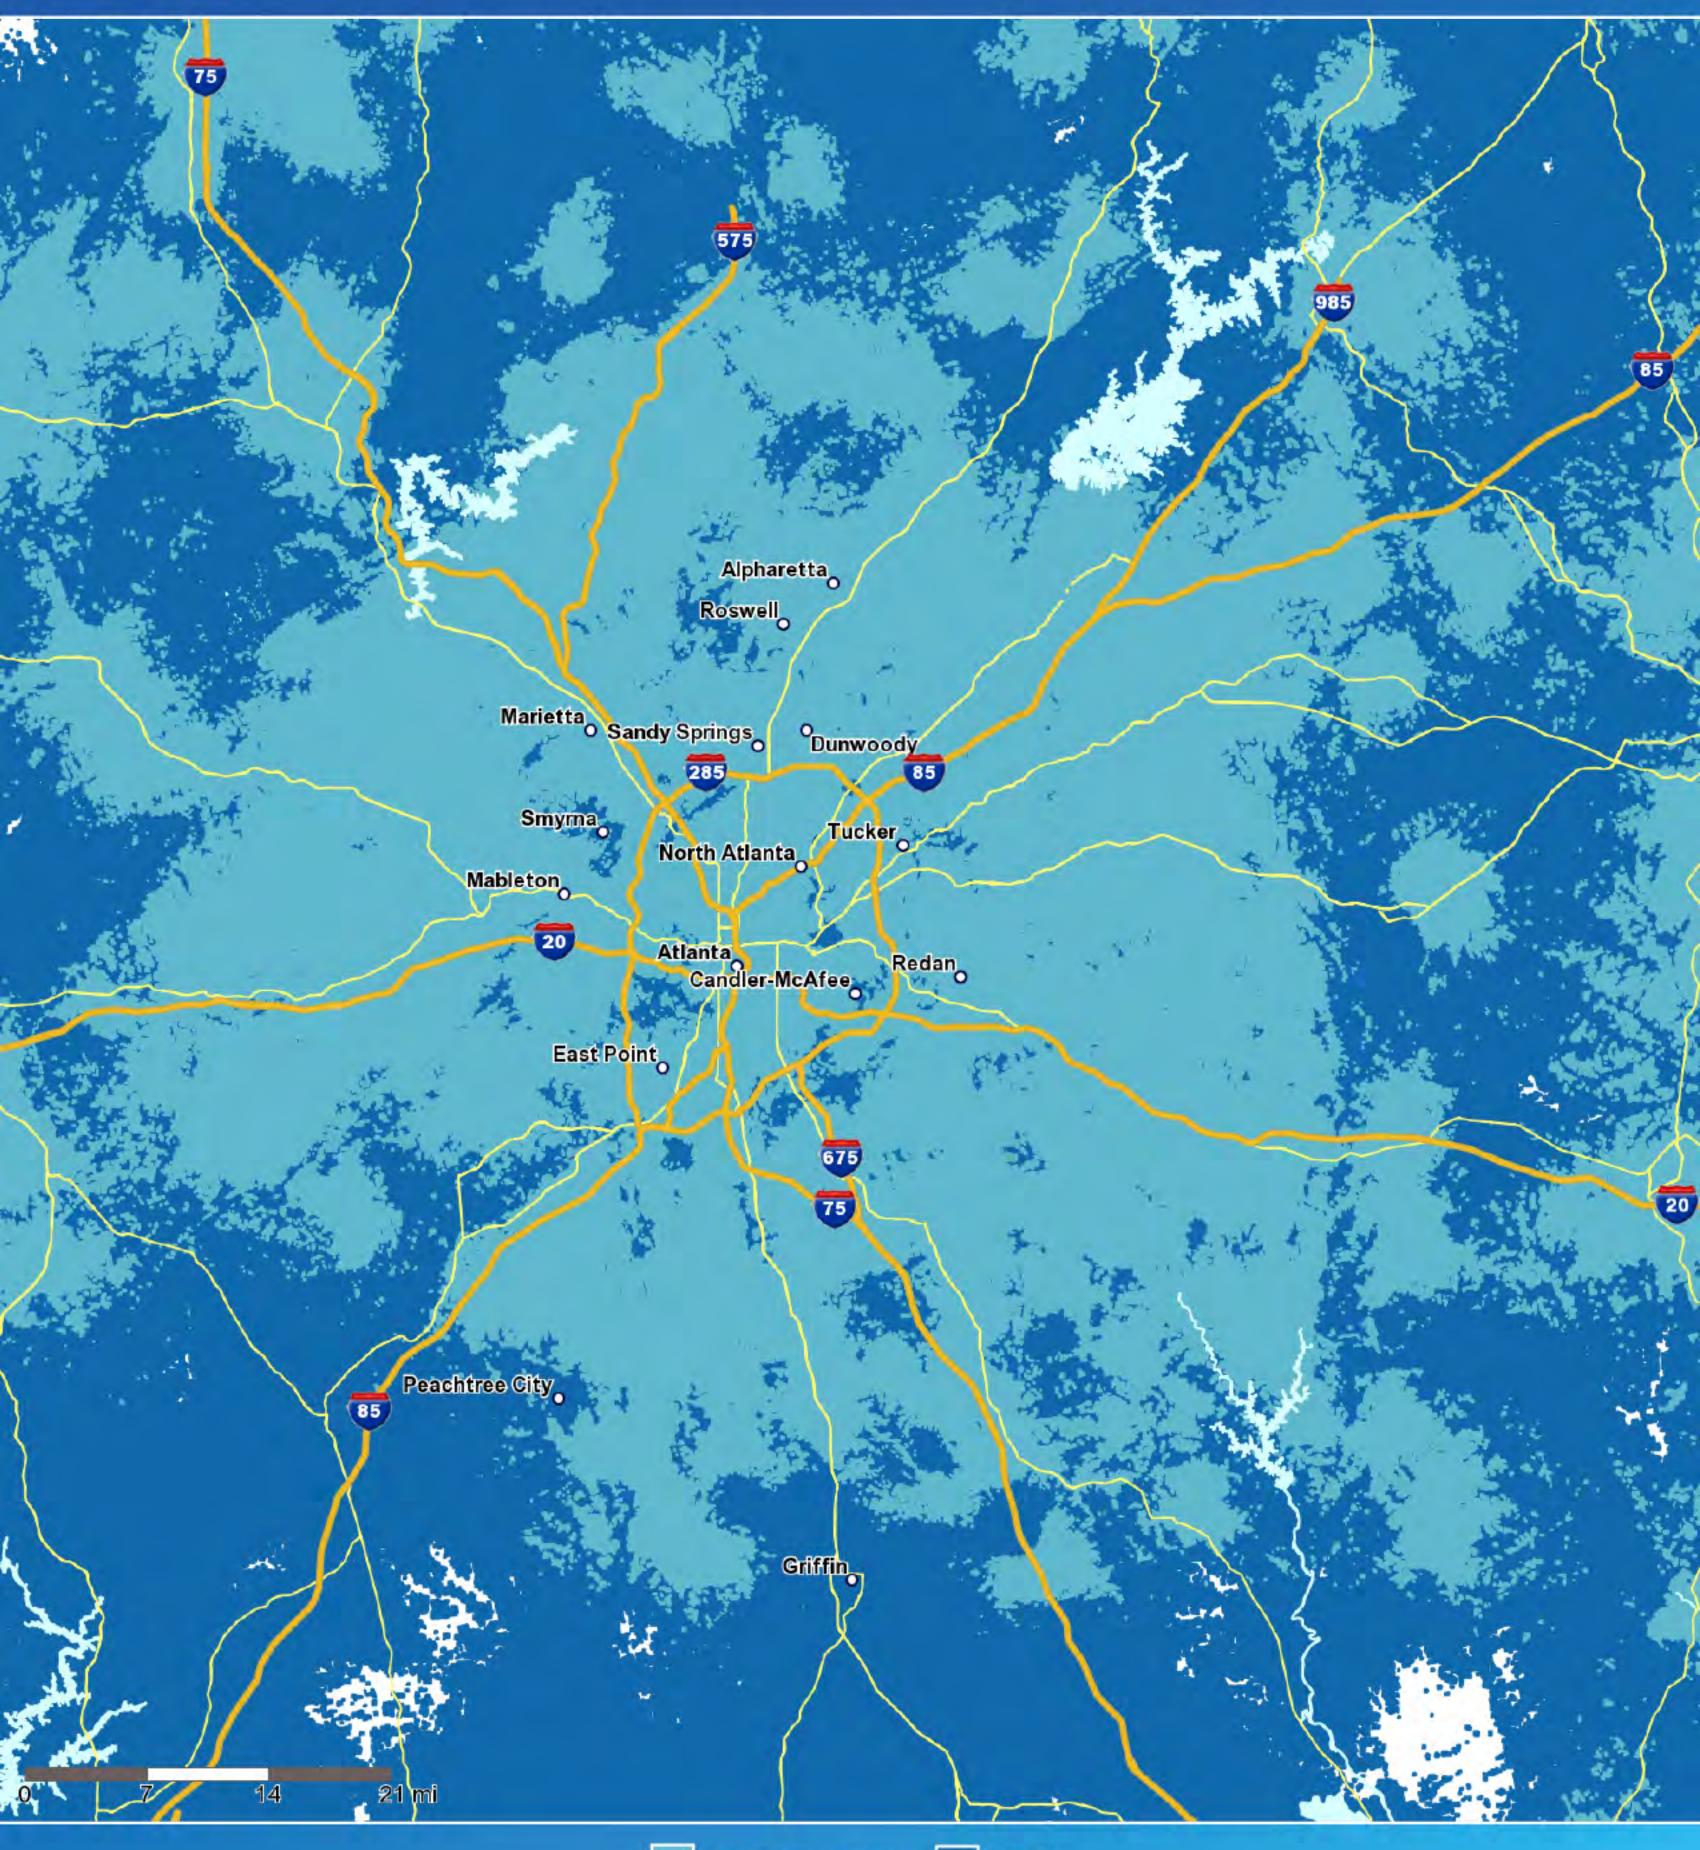

# AT&T 56 coverage Albany, Georgia



5G coverage 🚺 LTE

# AT&T 56 coverage Athens, Georgia



5G coverage 🚺 LTE

#### AT&T 56 coverage Atlanta, Georgia



5G coverage 🚺 LTE

#### AT&T 56 coverage Bleckley County, Georgia



5G coverage 📃 LTE

# AT&T 56 coverage Chattooga County, Georgia



5G coverage 🚺 LTE

# AT&T 56 coverage Dawson County, Georgia



5G coverage 🚺 LTE

## AT&T 56 coverage Early County, Georgia



#### AT&T 56 coverage Hancock County, Georgia



5G coverage 🚺 LTE

#### AT&T 56 coverage | Jasper County, Georgia



5G coverage 🚺 LTE

#### AT&T 56 coverage Liberty County, Georgia



5G coverage 🚺 LTE

## AT&T 56 coverage | Macon, Georgia



5G coverage 🚺 LTE

#### AT&T 55 coverage | Marion County, Georgia



5G coverage 🚺 LTE

## AT&T 56 coverage Warren County, Georgia



5G coverage 📃 LTE

# AT&T 56 coverage Whitfield County, Georgia



## AT&T 56 coverage Worth County, Georgia



5G coverage LTE