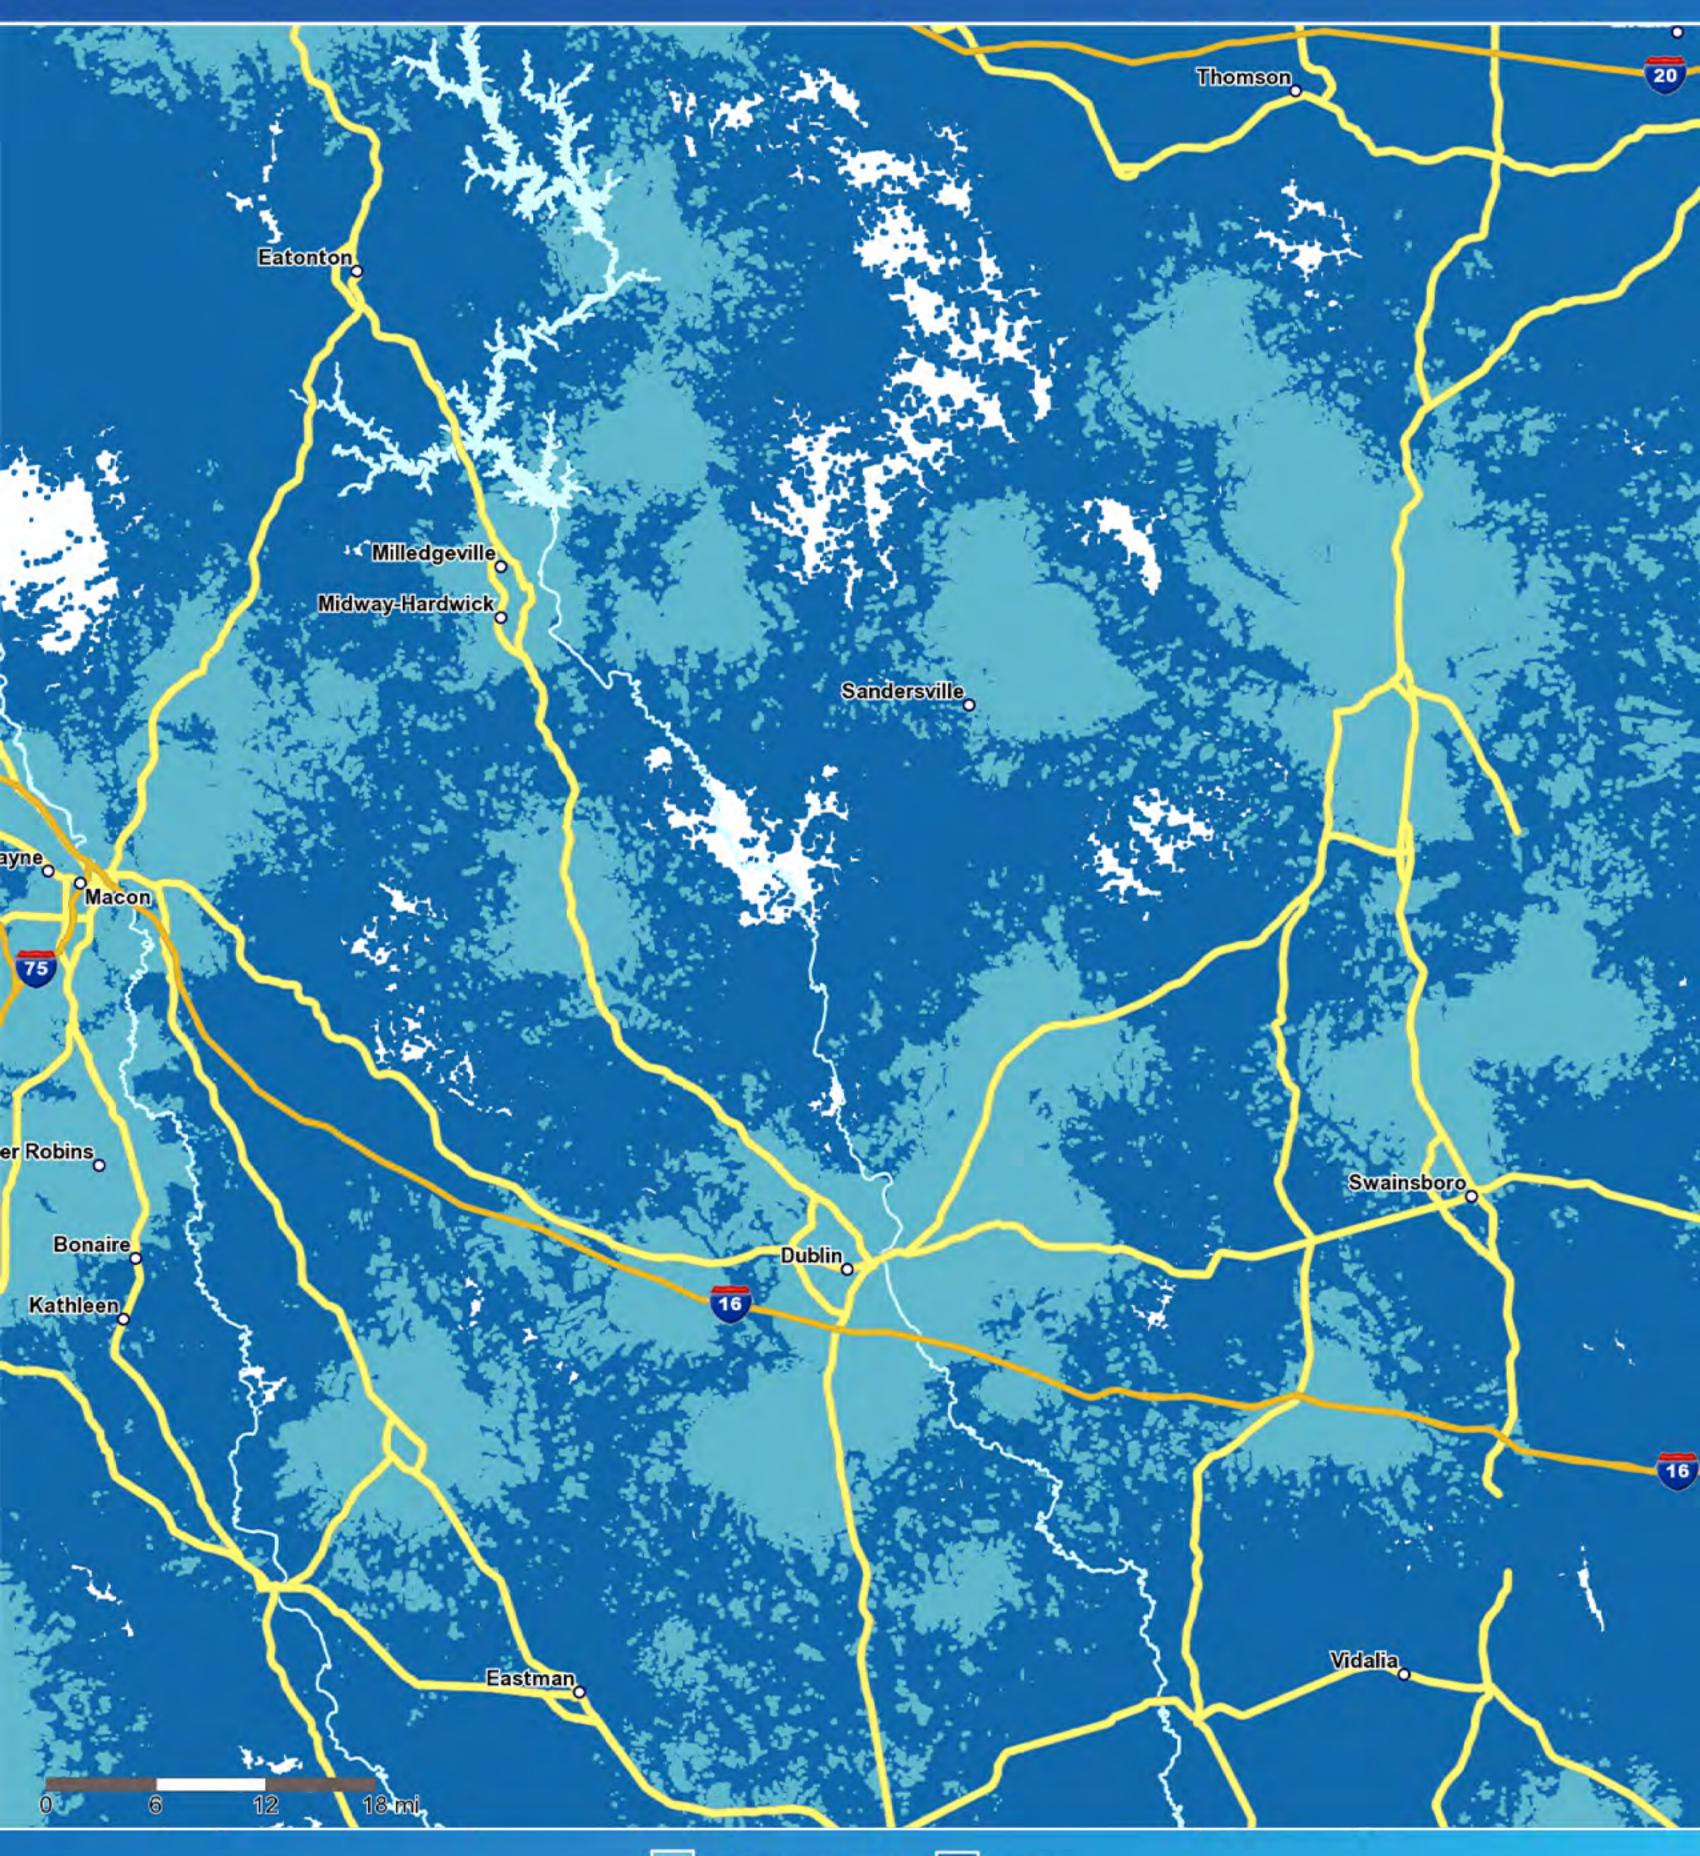

# AT&T 56 coverage Albany, Georgia



5G coverage 🚺 LTE

# AT&T 56 coverage Athens, Georgia



5G coverage 🚺 LTE

#### AT&T 56 coverage Atlanta, Georgia



5G coverage 🚺 LTE

#### AT&T 56 coverage Bleckley County, Georgia



5G coverage 📃 LTE

# AT&T 56 coverage Chattooga County, Georgia



5G coverage 🚺 LTE

# AT&T 56 coverage Dawson County, Georgia



5G coverage 🚺 LTE

## AT&T 56 coverage Early County, Georgia



#### AT&T 56 coverage Hancock County, Georgia



5G coverage 🚺 LTE

#### AT&T 56 coverage | Jasper County, Georgia



5G coverage 🚺 LTE

#### AT&T 56 coverage Liberty County, Georgia



5G coverage 🚺 LTE

## AT&T 56 coverage | Macon, Georgia



5G coverage 🚺 LTE

#### AT&T 55 coverage | Marion County, Georgia



5G coverage 🚺 LTE

## AT&T 56 coverage Warren County, Georgia



5G coverage 📃 LTE

# AT&T 56 coverage Whitfield County, Georgia



## AT&T 56 coverage Worth County, Georgia



5G coverage LTE