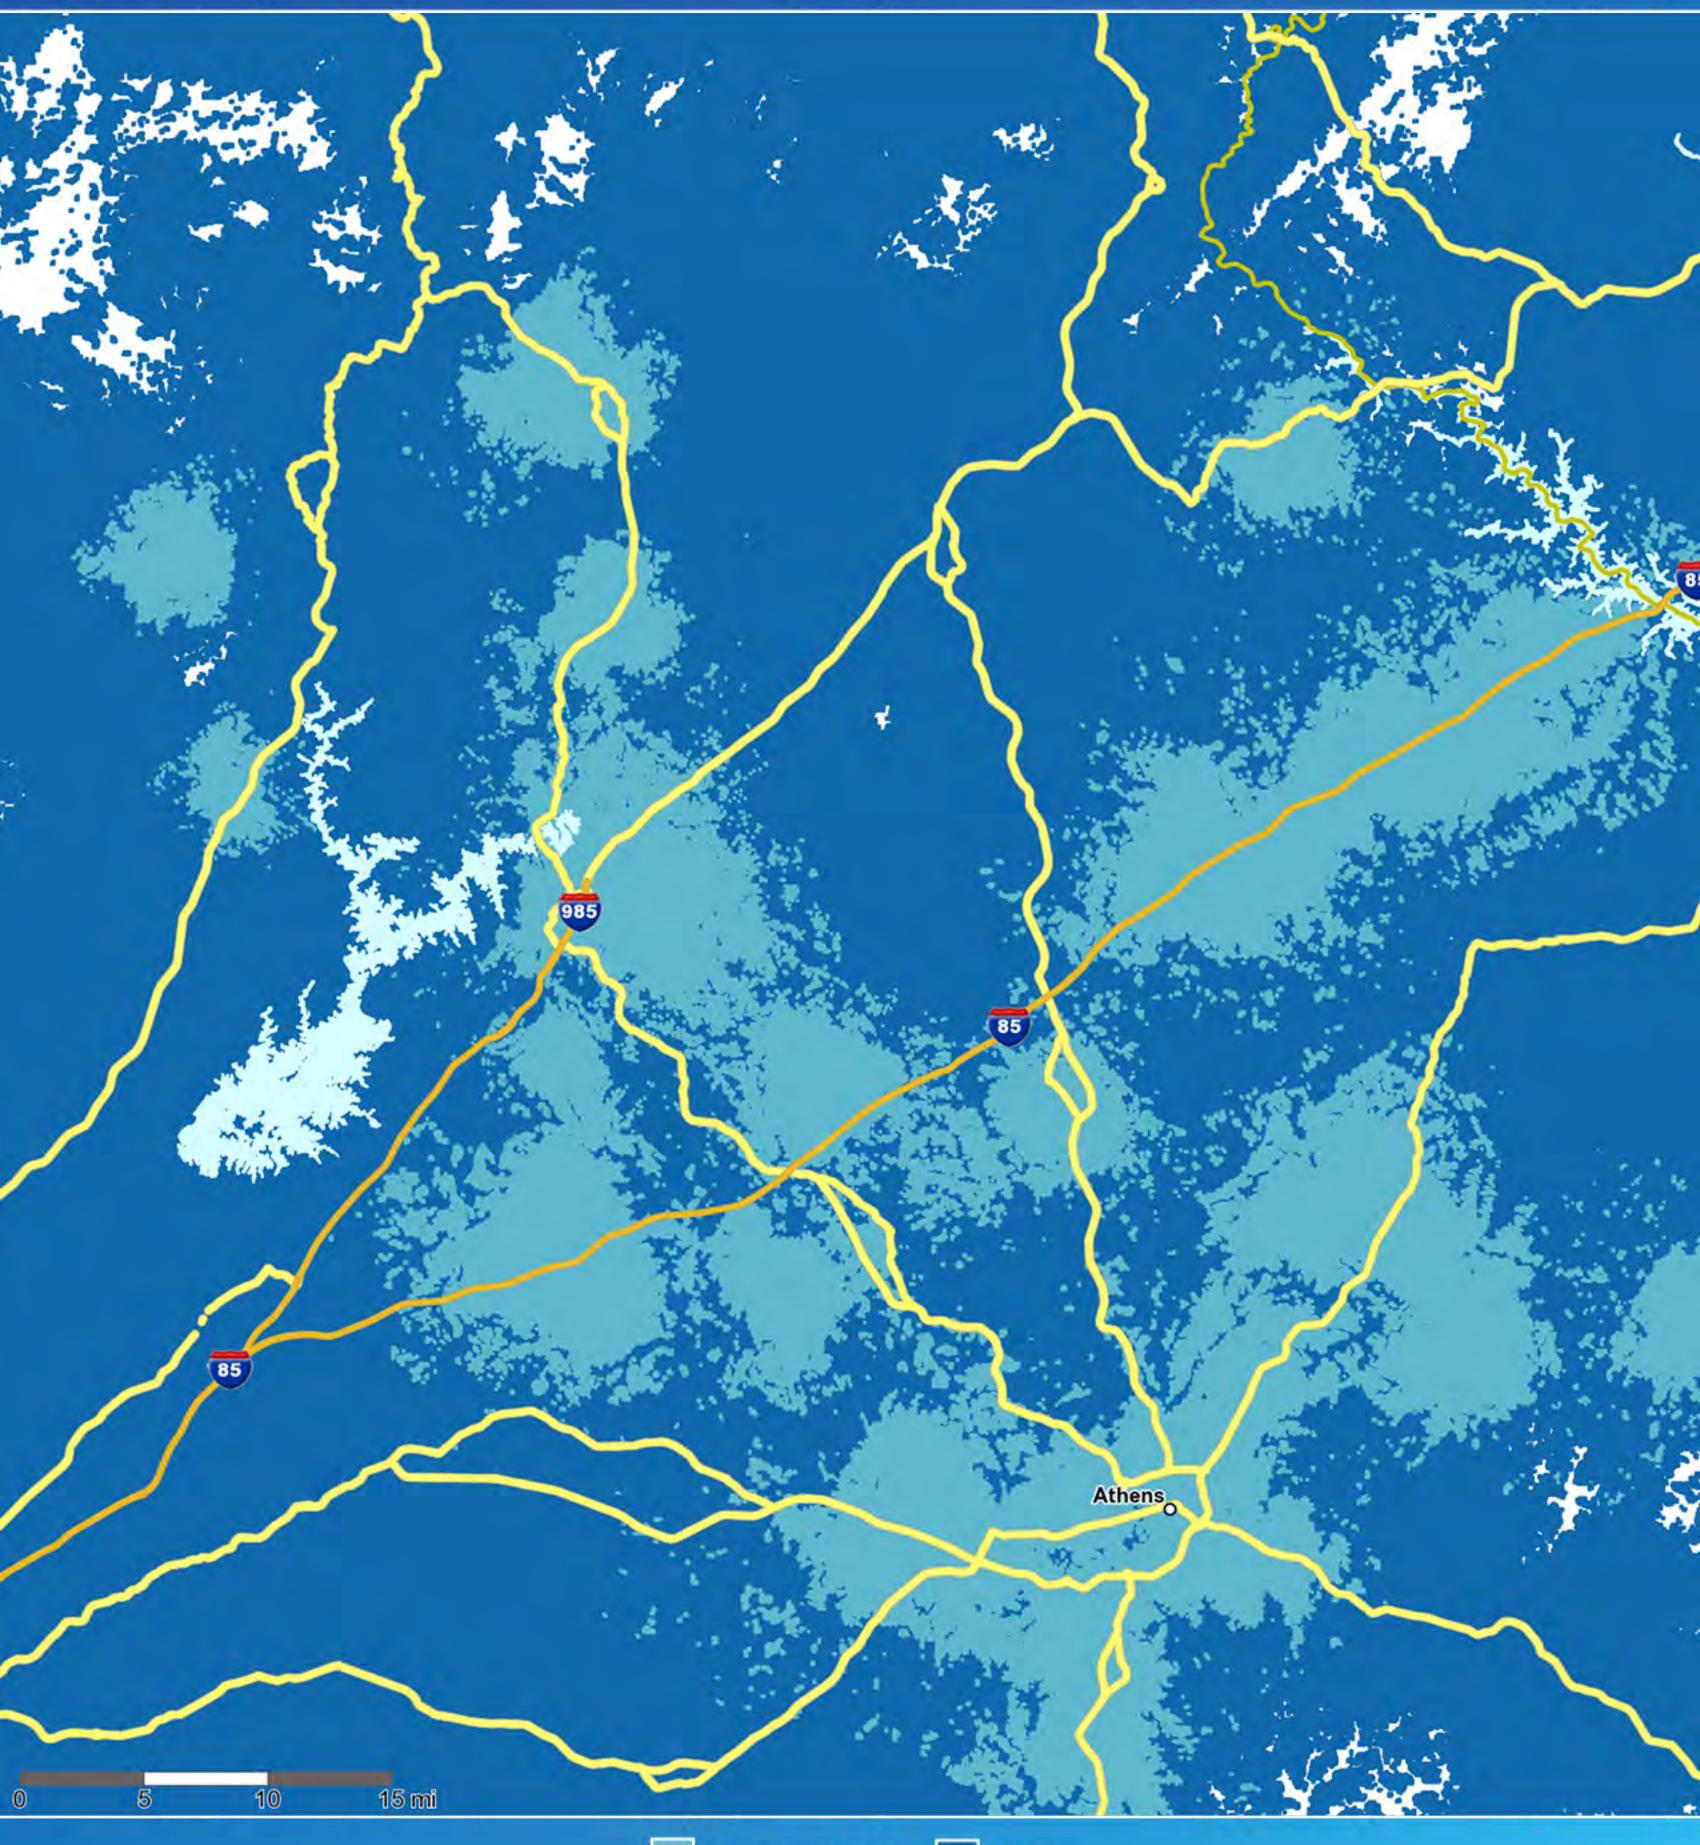

# AT&T 56 coverage Albany, Georgia



5G coverage 🚺 LTE

# AT&T 56 coverage Athens, Georgia



5G coverage 🚺 LTE

#### AT&T 56 coverage Atlanta, Georgia



5G coverage 🚺 LTE

#### AT&T 56 coverage Bleckley County, Georgia



5G coverage 📃 LTE

# AT&T 56 coverage Chattooga County, Georgia



5G coverage 🚺 LTE

# AT&T 56 coverage Dawson County, Georgia



5G coverage 🚺 LTE

## AT&T 56 coverage Early County, Georgia



#### AT&T 56 coverage Hancock County, Georgia



5G coverage 🚺 LTE

#### AT&T 56 coverage | Jasper County, Georgia



5G coverage 🚺 LTE

#### AT&T 56 coverage Liberty County, Georgia



5G coverage 🚺 LTE

## AT&T 56 coverage | Macon, Georgia



5G coverage 🚺 LTE

#### AT&T 55 coverage | Marion County, Georgia



5G coverage 🚺 LTE

## AT&T 56 coverage Warren County, Georgia



5G coverage 📃 LTE

# AT&T 56 coverage Whitfield County, Georgia



## AT&T 56 coverage Worth County, Georgia



5G coverage LTE