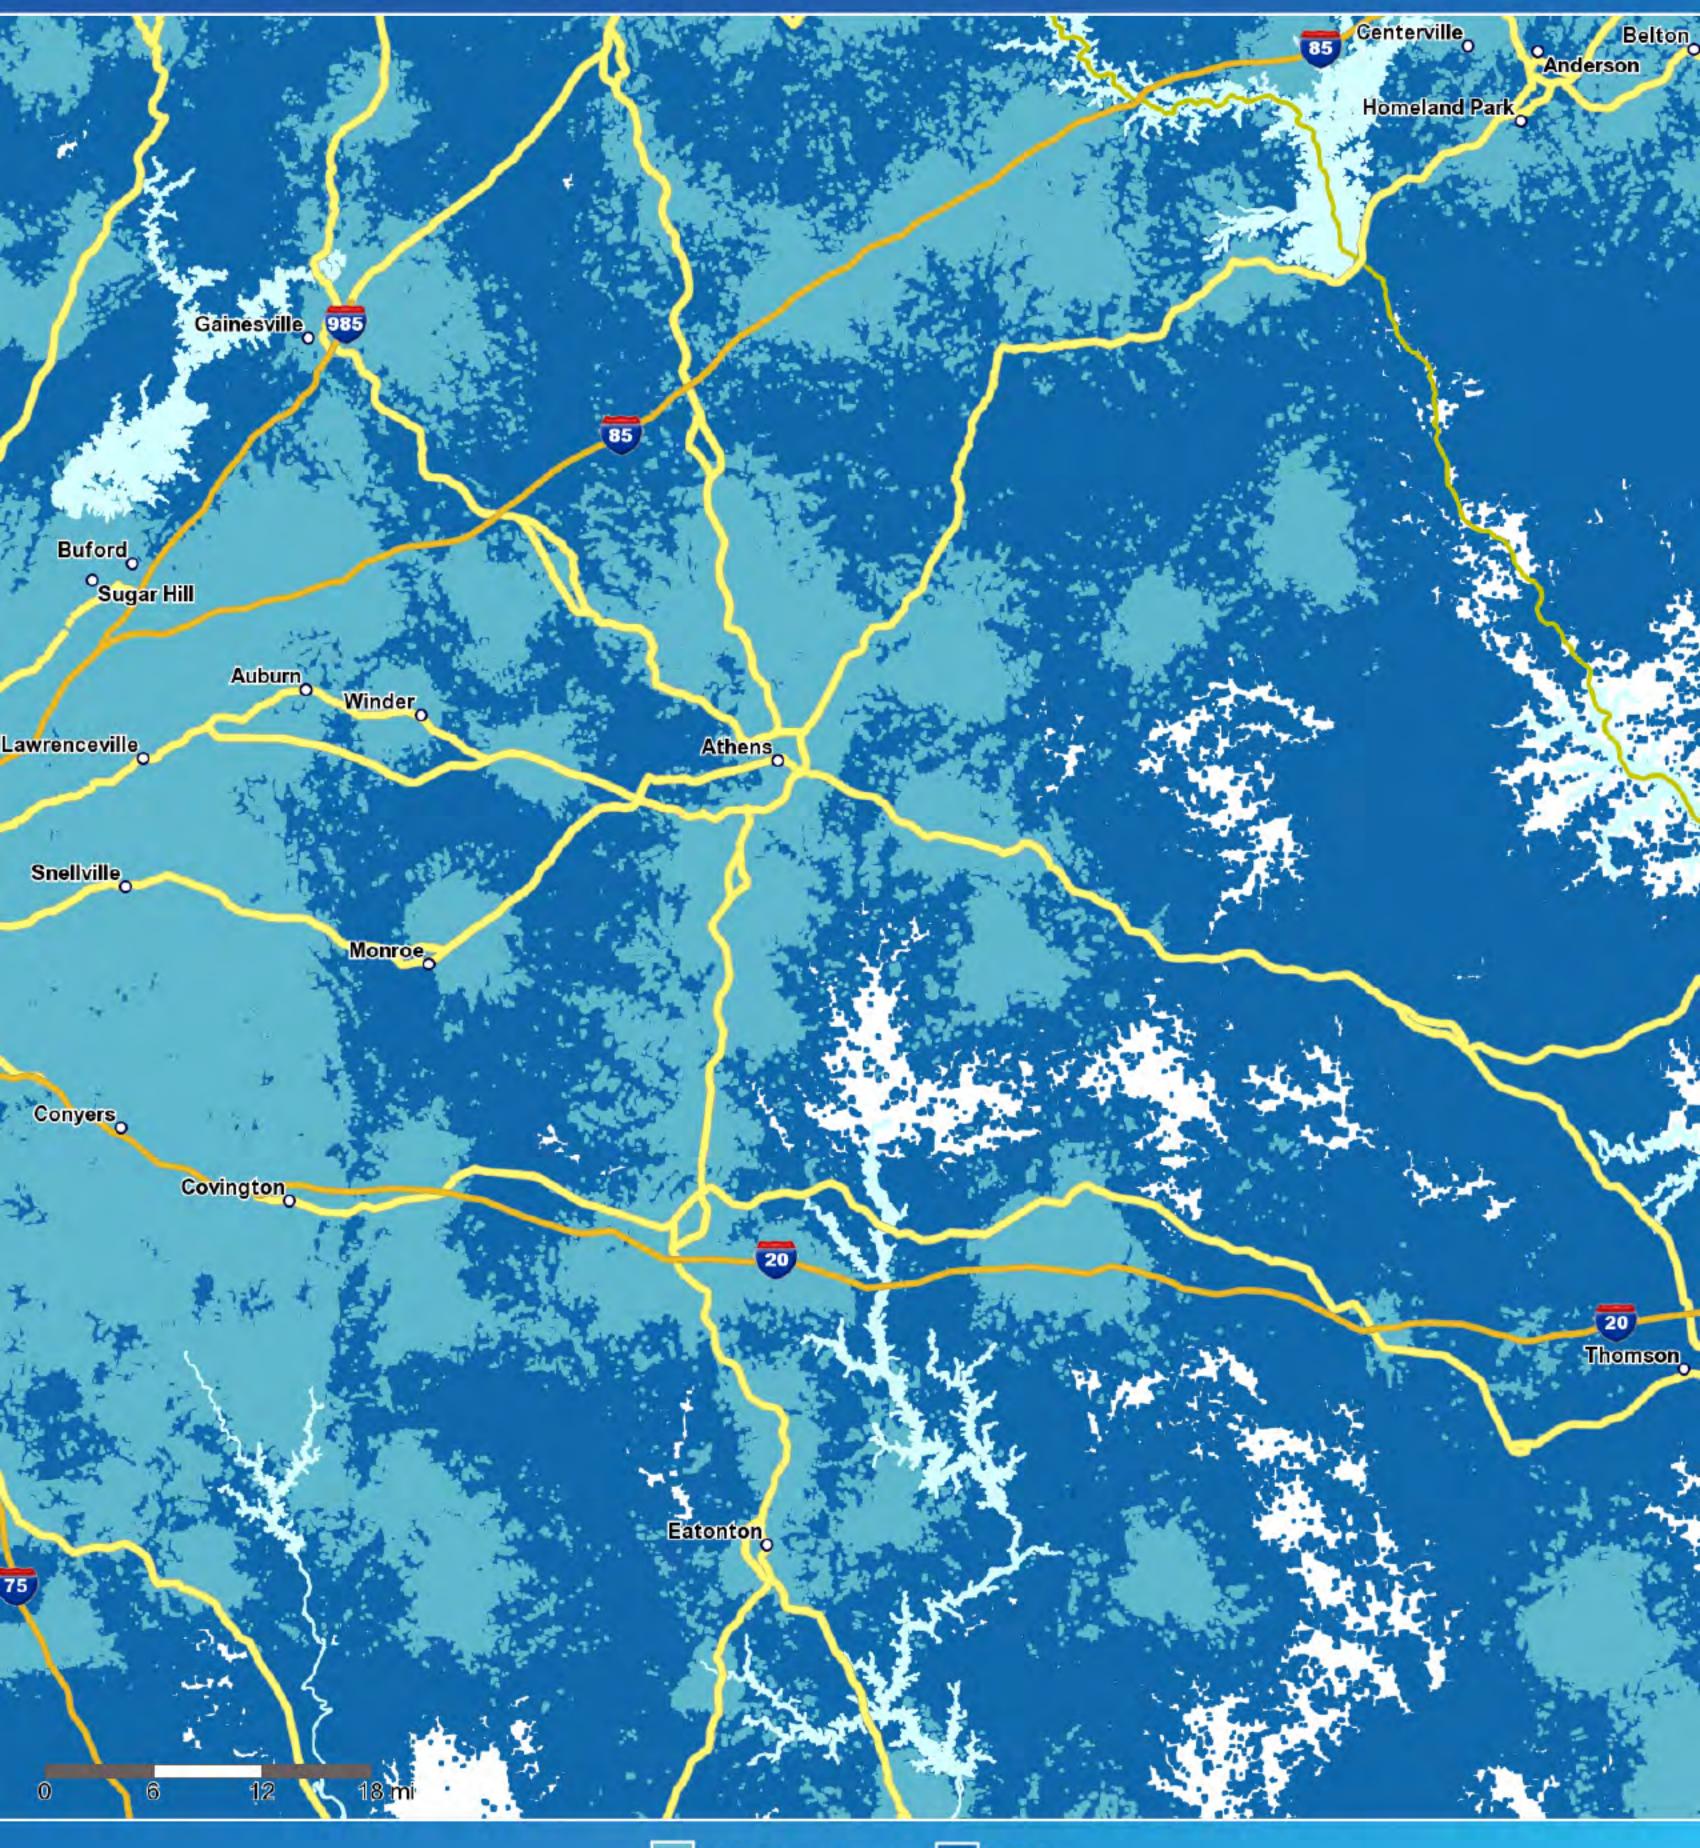

# AT&T 56 coverage Albany, Georgia



5G coverage 🚺 LTE

# AT&T 56 coverage Athens, Georgia



5G coverage 🚺 LTE

#### AT&T 56 coverage Atlanta, Georgia



5G coverage 🚺 LTE

#### AT&T 56 coverage Bleckley County, Georgia



5G coverage 📃 LTE

# AT&T 56 coverage Chattooga County, Georgia



5G coverage 🚺 LTE

# AT&T 56 coverage Dawson County, Georgia



5G coverage 🚺 LTE

## AT&T 56 coverage Early County, Georgia



#### AT&T 56 coverage Hancock County, Georgia



5G coverage 🚺 LTE

#### AT&T 56 coverage | Jasper County, Georgia



5G coverage 🚺 LTE

#### AT&T 56 coverage Liberty County, Georgia



5G coverage 🚺 LTE

## AT&T 56 coverage | Macon, Georgia



5G coverage 🚺 LTE

#### AT&T 55 coverage | Marion County, Georgia



5G coverage 🚺 LTE

## AT&T 56 coverage Warren County, Georgia



5G coverage 📃 LTE

# AT&T 56 coverage Whitfield County, Georgia



## AT&T 56 coverage Worth County, Georgia



5G coverage LTE