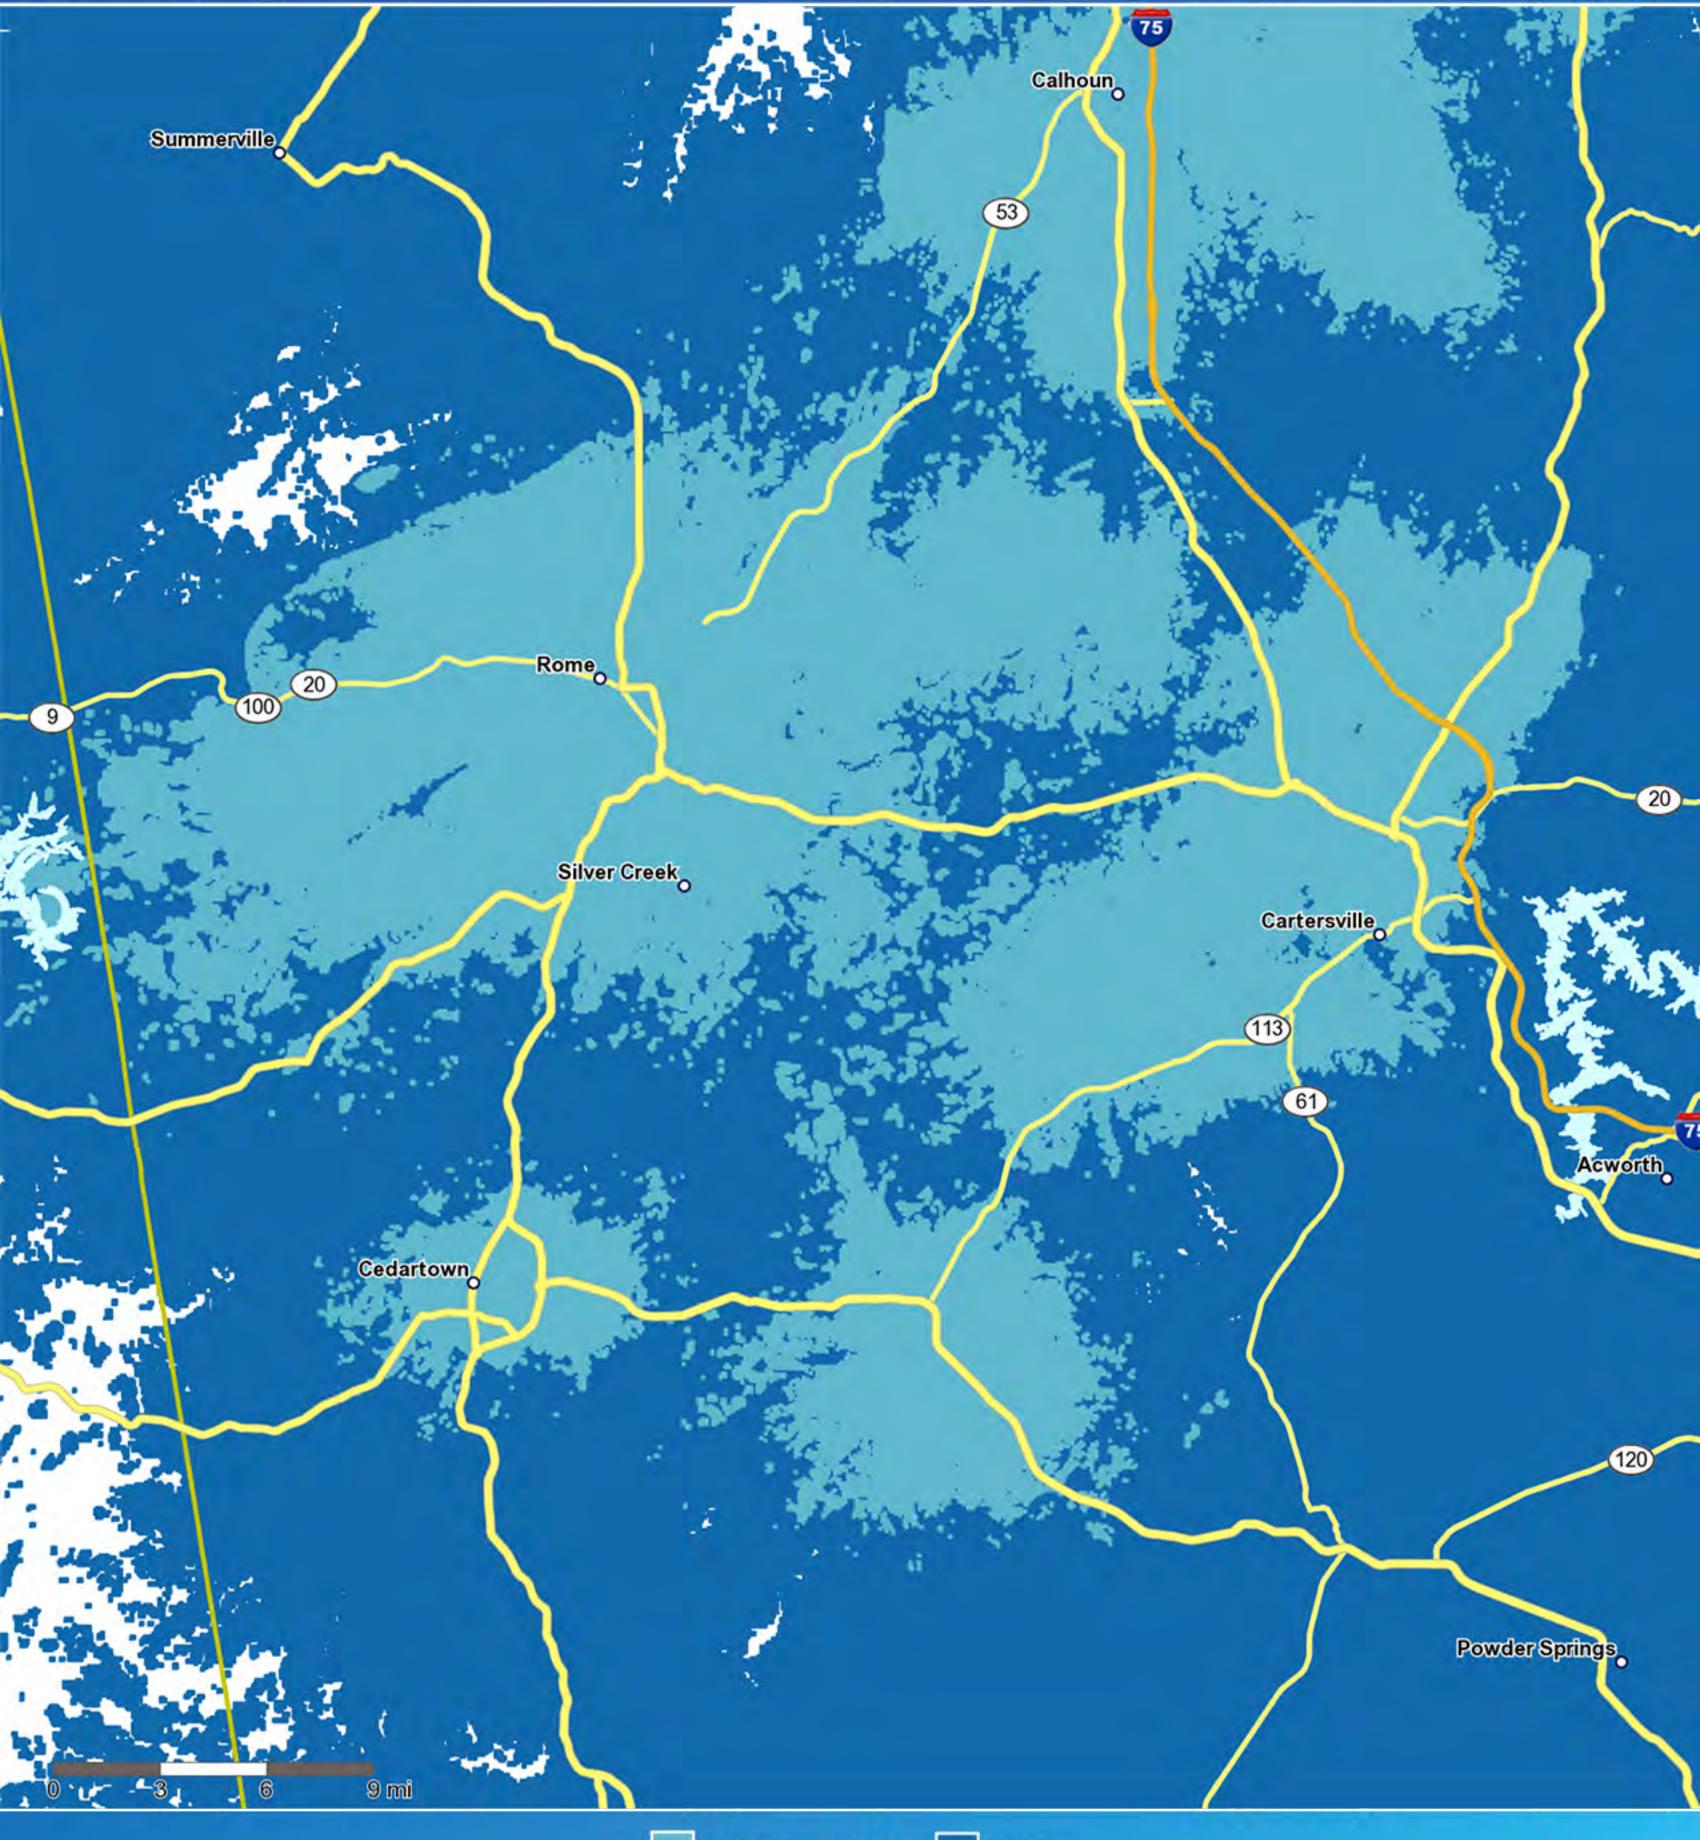

# AT&T 56 coverage Albany, Georgia



5G coverage 🚺 LTE

# AT&T 56 coverage Athens, Georgia



5G coverage 🚺 LTE

#### AT&T 56 coverage Atlanta, Georgia



5G coverage 🚺 LTE

#### AT&T 56 coverage Bleckley County, Georgia



5G coverage 📃 LTE

# AT&T 56 coverage Chattooga County, Georgia



5G coverage 🚺 LTE

# AT&T 56 coverage Dawson County, Georgia



5G coverage 🚺 LTE

## AT&T 56 coverage Early County, Georgia



#### AT&T 56 coverage Hancock County, Georgia



5G coverage 🚺 LTE

#### AT&T 56 coverage | Jasper County, Georgia



5G coverage 🚺 LTE

#### AT&T 56 coverage Liberty County, Georgia



5G coverage 🚺 LTE

## AT&T 56 coverage | Macon, Georgia



5G coverage 🚺 LTE

#### AT&T 55 coverage | Marion County, Georgia



5G coverage 🚺 LTE

## AT&T 56 coverage Warren County, Georgia



5G coverage 📃 LTE

# AT&T 56 coverage Whitfield County, Georgia



## AT&T 56 coverage Worth County, Georgia



5G coverage LTE