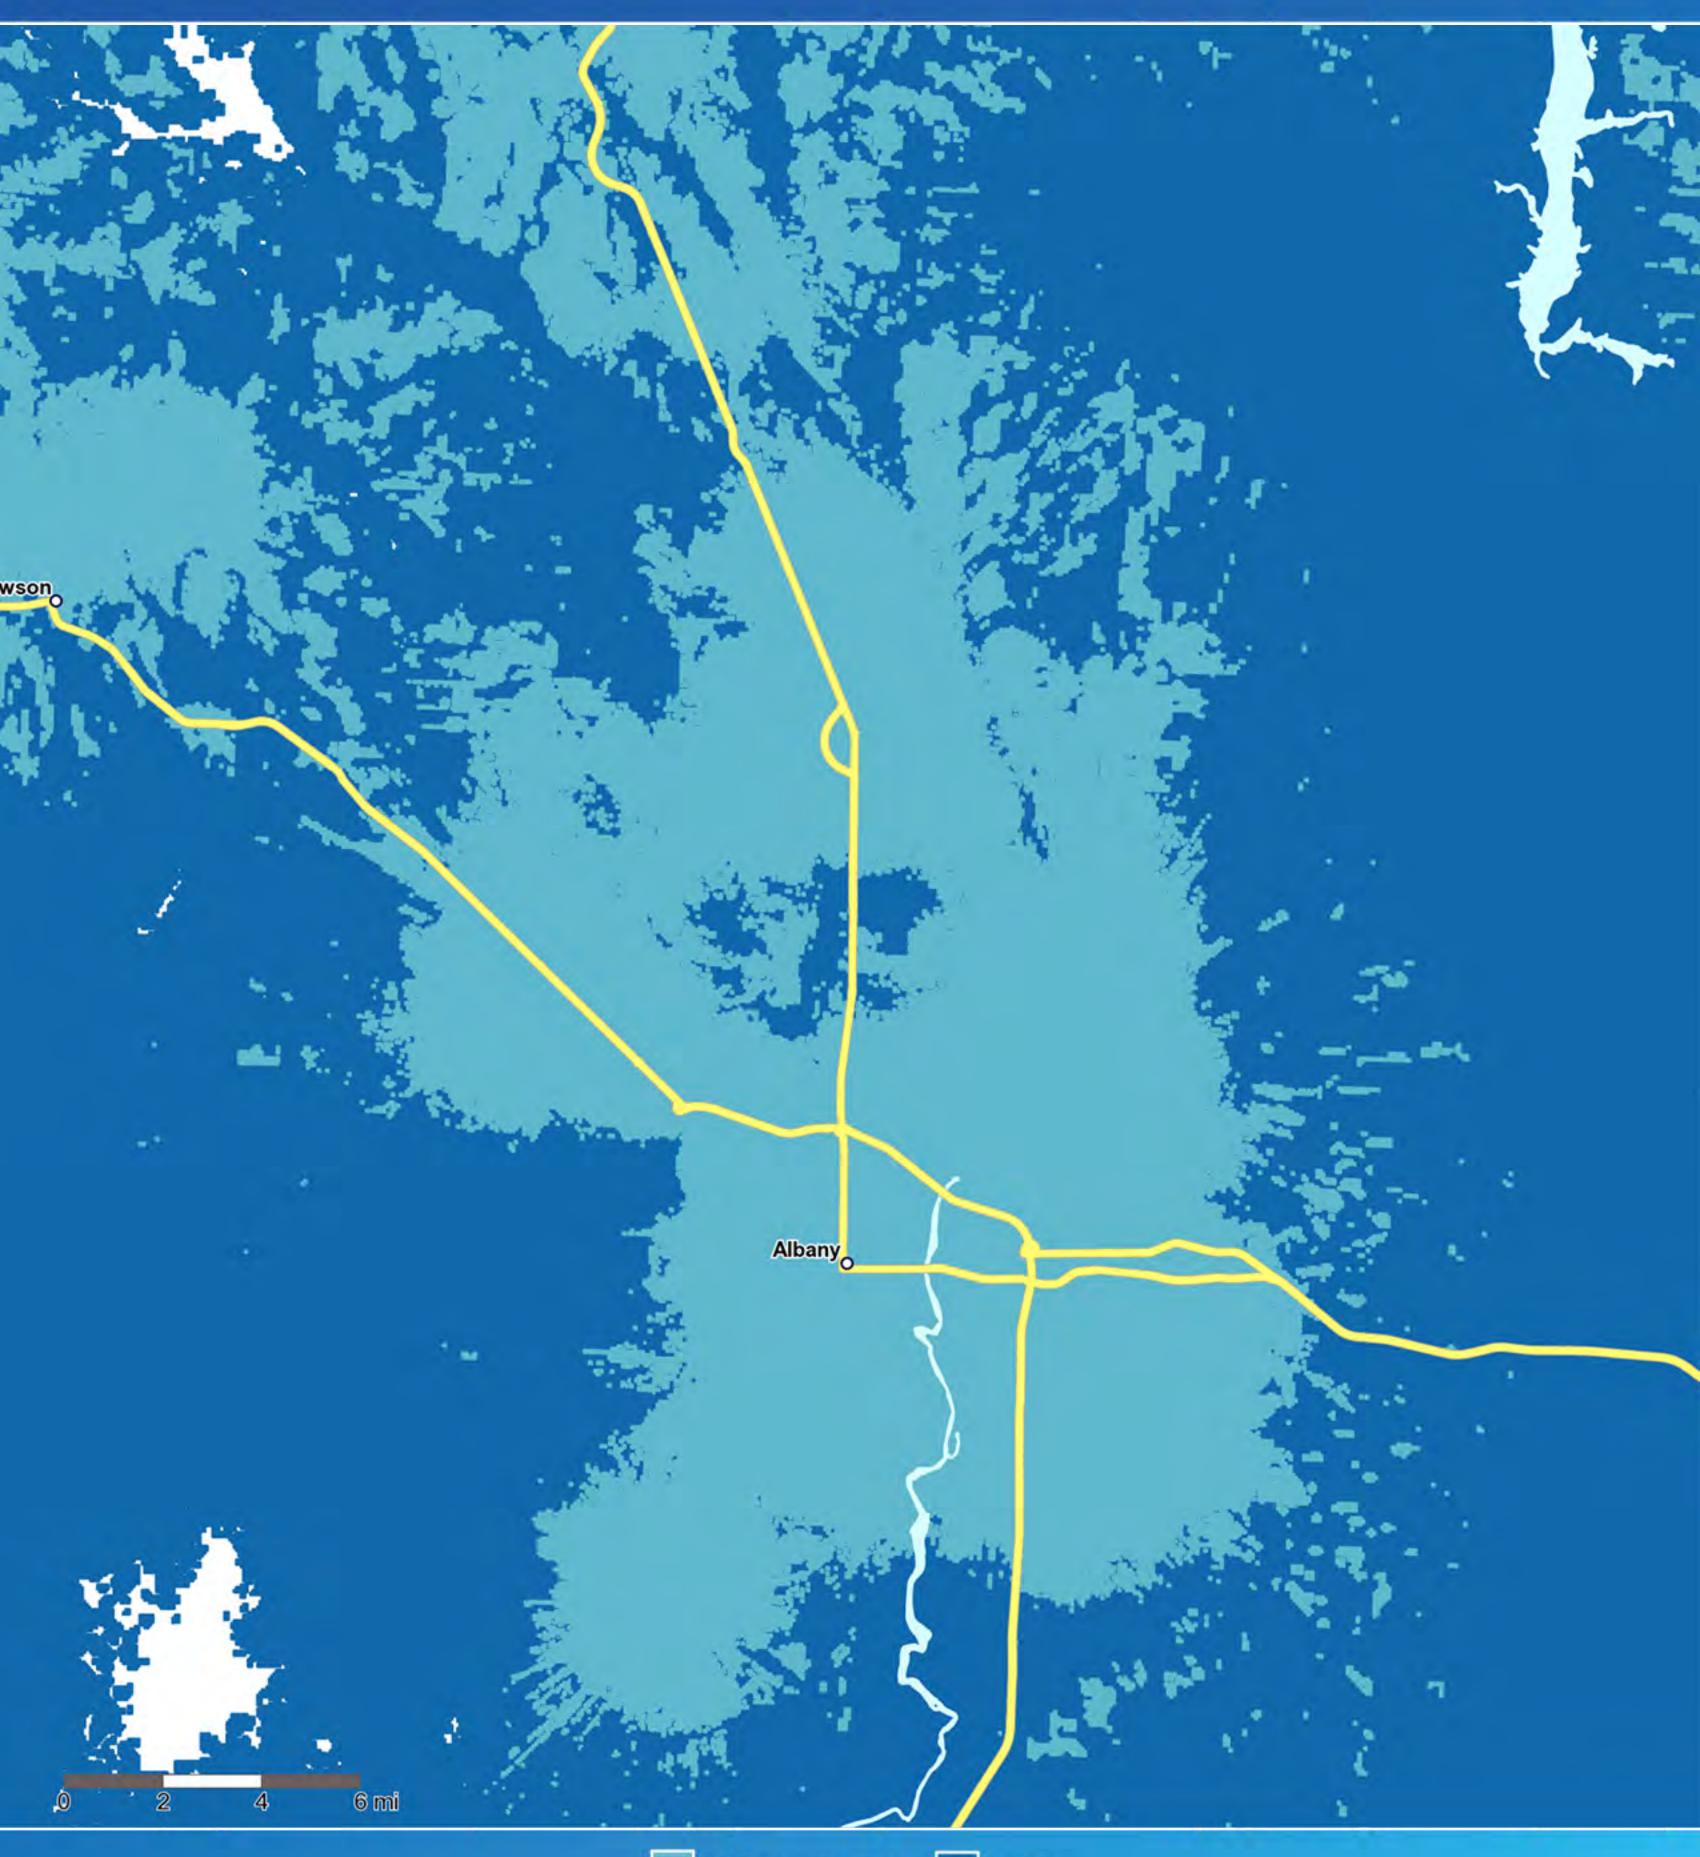

# AT&T 56 coverage Albany, Georgia



5G coverage 🚺 LTE

# AT&T 56 coverage Athens, Georgia



5G coverage 🚺 LTE

#### AT&T 56 coverage Atlanta, Georgia



5G coverage 🚺 LTE

#### AT&T 56 coverage Bleckley County, Georgia



5G coverage 📃 LTE

# AT&T 56 coverage Chattooga County, Georgia



5G coverage 🚺 LTE

# AT&T 56 coverage Dawson County, Georgia



5G coverage 🚺 LTE

## AT&T 56 coverage Early County, Georgia



#### AT&T 56 coverage Hancock County, Georgia



5G coverage 🚺 LTE

#### AT&T 56 coverage | Jasper County, Georgia



5G coverage 🚺 LTE

#### AT&T 56 coverage Liberty County, Georgia



5G coverage 🚺 LTE

## AT&T 56 coverage | Macon, Georgia



5G coverage 🚺 LTE

#### AT&T 55 coverage | Marion County, Georgia



5G coverage 🚺 LTE

## AT&T 56 coverage Warren County, Georgia



5G coverage 📃 LTE

# AT&T 56 coverage