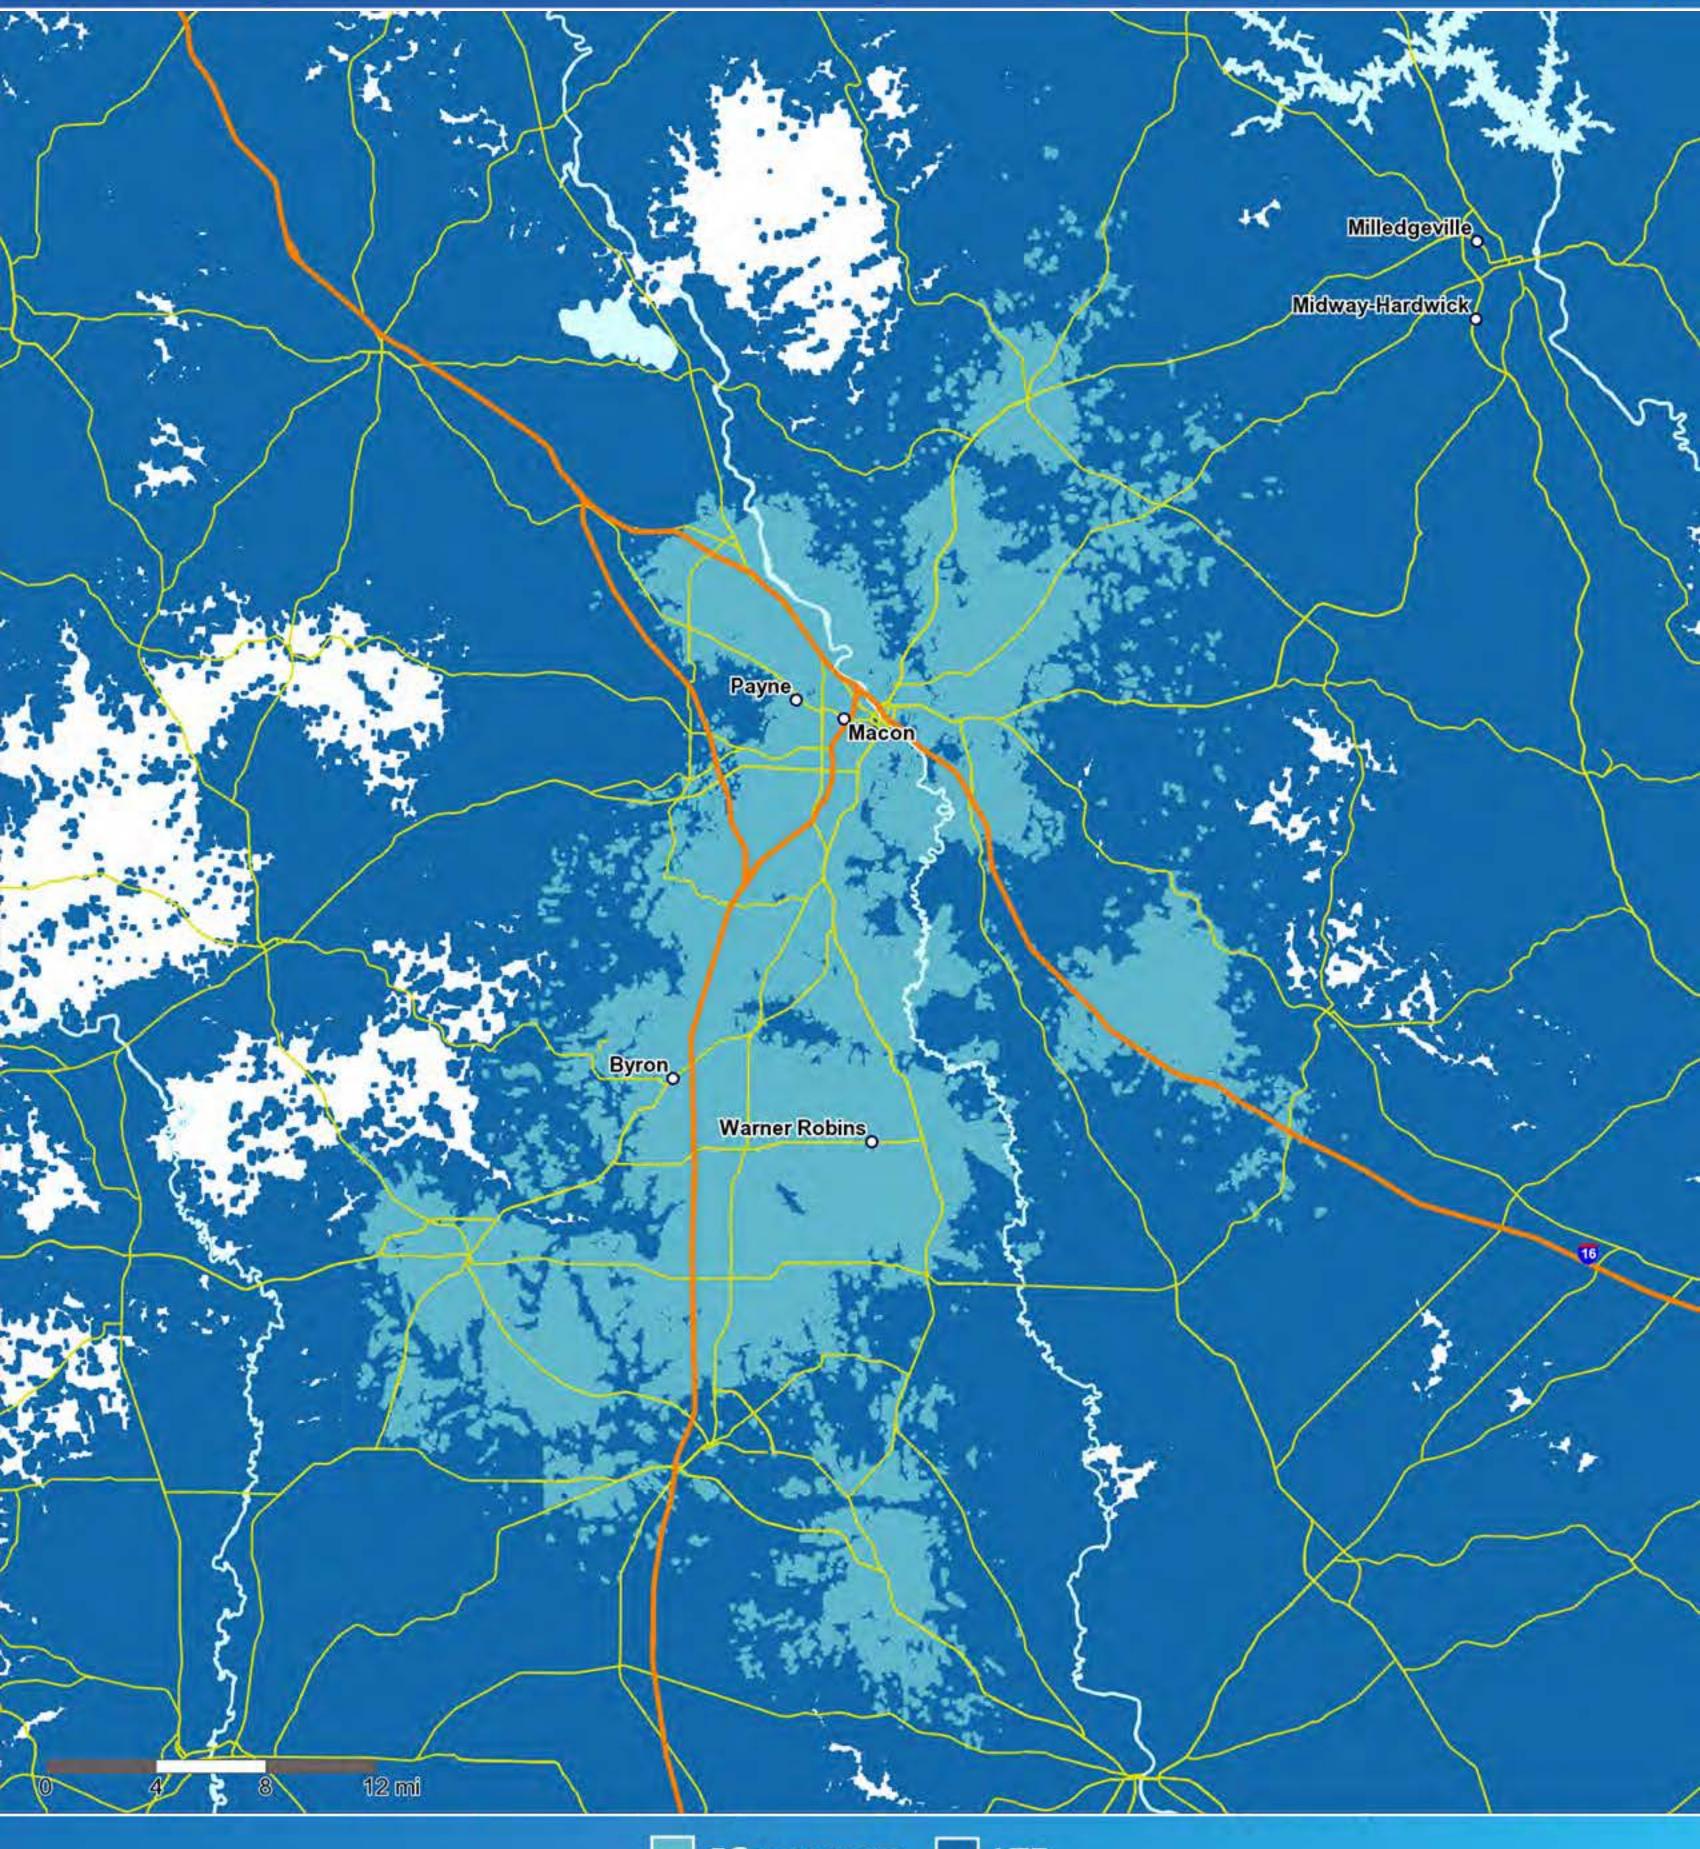

# AT&T 56 coverage Albany, Georgia



5G coverage 🚺 LTE

# AT&T 56 coverage Athens, Georgia



5G coverage 🚺 LTE

#### AT&T 56 coverage Atlanta, Georgia



5G coverage 🚺 LTE

#### AT&T 56 coverage Bleckley County, Georgia



5G coverage 📃 LTE

# AT&T 56 coverage Chattooga County, Georgia



5G coverage 🚺 LTE

# AT&T 56 coverage Dawson County, Georgia



5G coverage 🚺 LTE

## AT&T 56 coverage Early County, Georgia



#### AT&T 56 coverage Hancock County, Georgia



5G coverage 🚺 LTE

#### AT&T 56 coverage | Jasper County, Georgia



5G coverage 🚺 LTE

#### AT&T 56 coverage Liberty County, Georgia



5G coverage 🚺 LTE

## AT&T 56 coverage | Macon, Georgia



5G coverage 🚺 LTE

#### AT&T 55 coverage | Marion County, Georgia



5G coverage 🚺 LTE

## AT&T 56 coverage Warren County, Georgia



5G coverage 📃 LTE

# AT&T 56 coverage Whitfield County, Georgia



## AT&T 56 coverage Worth County, Georgia



5G coverage LTE