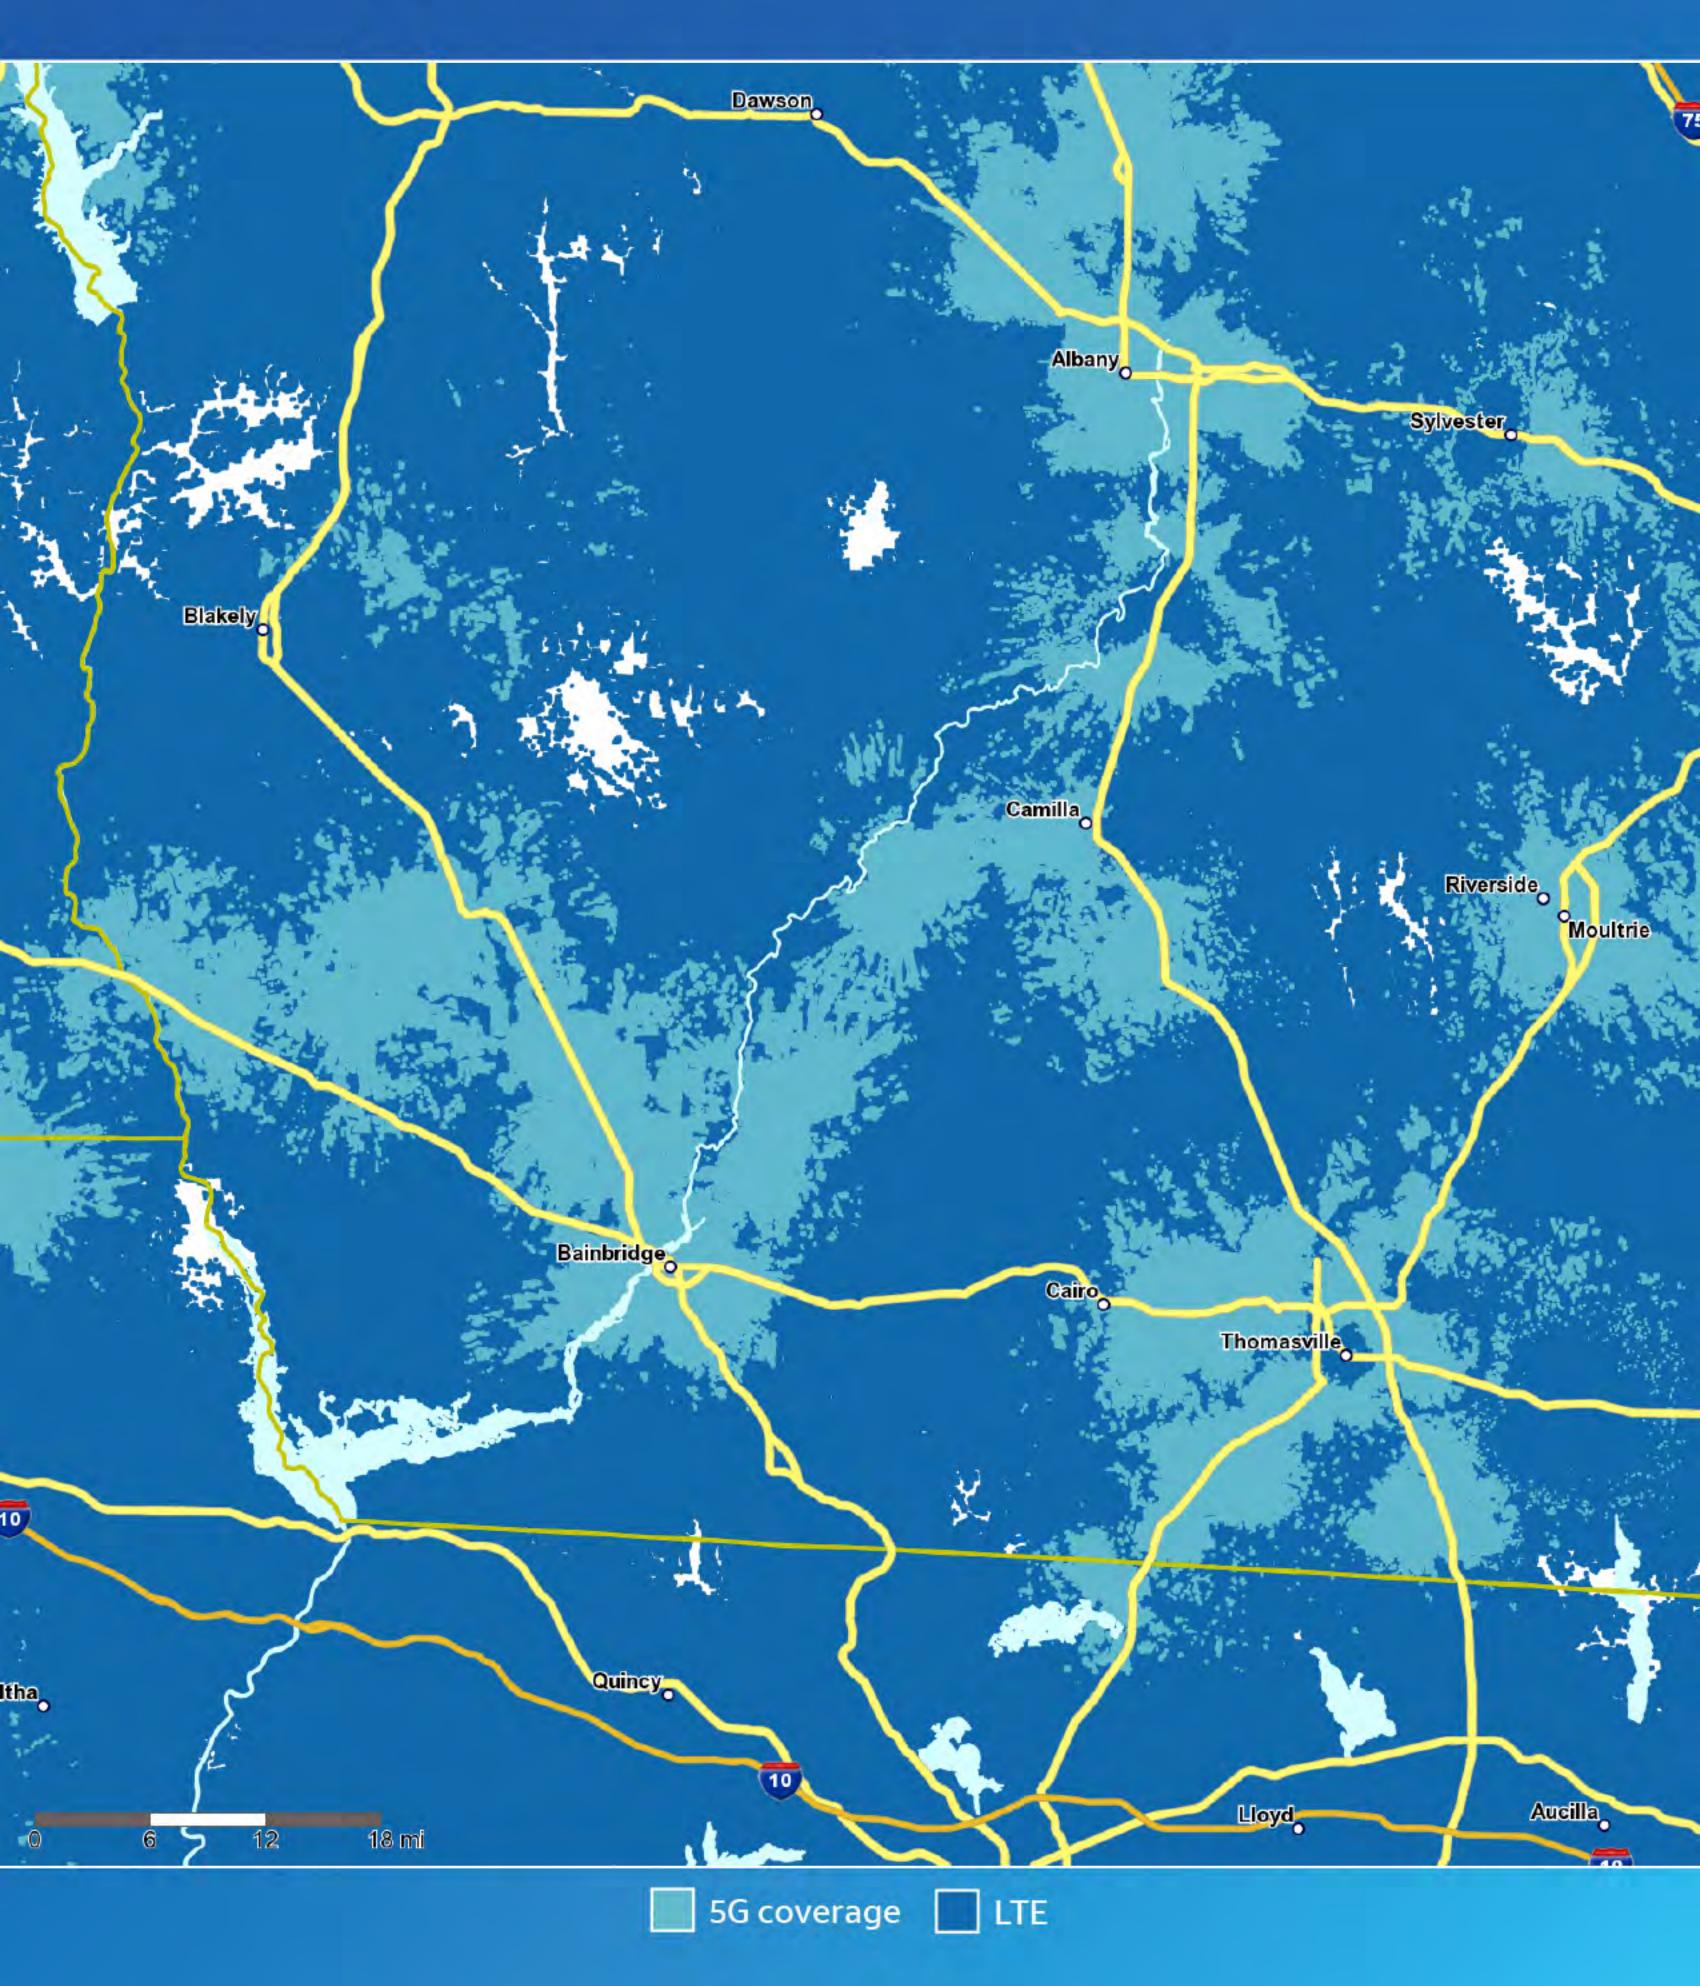

# AT&T 56 coverage Albany, Georgia



5G coverage 🚺 LTE

# AT&T 56 coverage Athens, Georgia



5G coverage 🚺 LTE

#### AT&T 56 coverage Atlanta, Georgia



5G coverage 🚺 LTE

#### AT&T 56 coverage Bleckley County, Georgia



5G coverage 📃 LTE

# AT&T 56 coverage Chattooga County, Georgia



5G coverage 🚺 LTE

# AT&T 56 coverage Dawson County, Georgia



5G coverage 🚺 LTE

## AT&T 56 coverage Early County, Georgia



#### AT&T 56 coverage Hancock County, Georgia



5G coverage 🚺 LTE

#### AT&T 56 coverage | Jasper County, Georgia



5G coverage 🚺 LTE

#### AT&T 56 coverage Liberty County, Georgia



5G coverage 🚺 LTE

## AT&T 56 coverage | Macon, Georgia



5G coverage 🚺 LTE

#### AT&T 55 coverage | Marion County, Georgia



5G coverage 🚺 LTE

## AT&T 56 coverage Warren County, Georgia



5G coverage 📃 LTE

# AT&T 56 coverage Whitfield County, Georgia



## AT&T 56 coverage Worth County, Georgia



5G coverage LTE