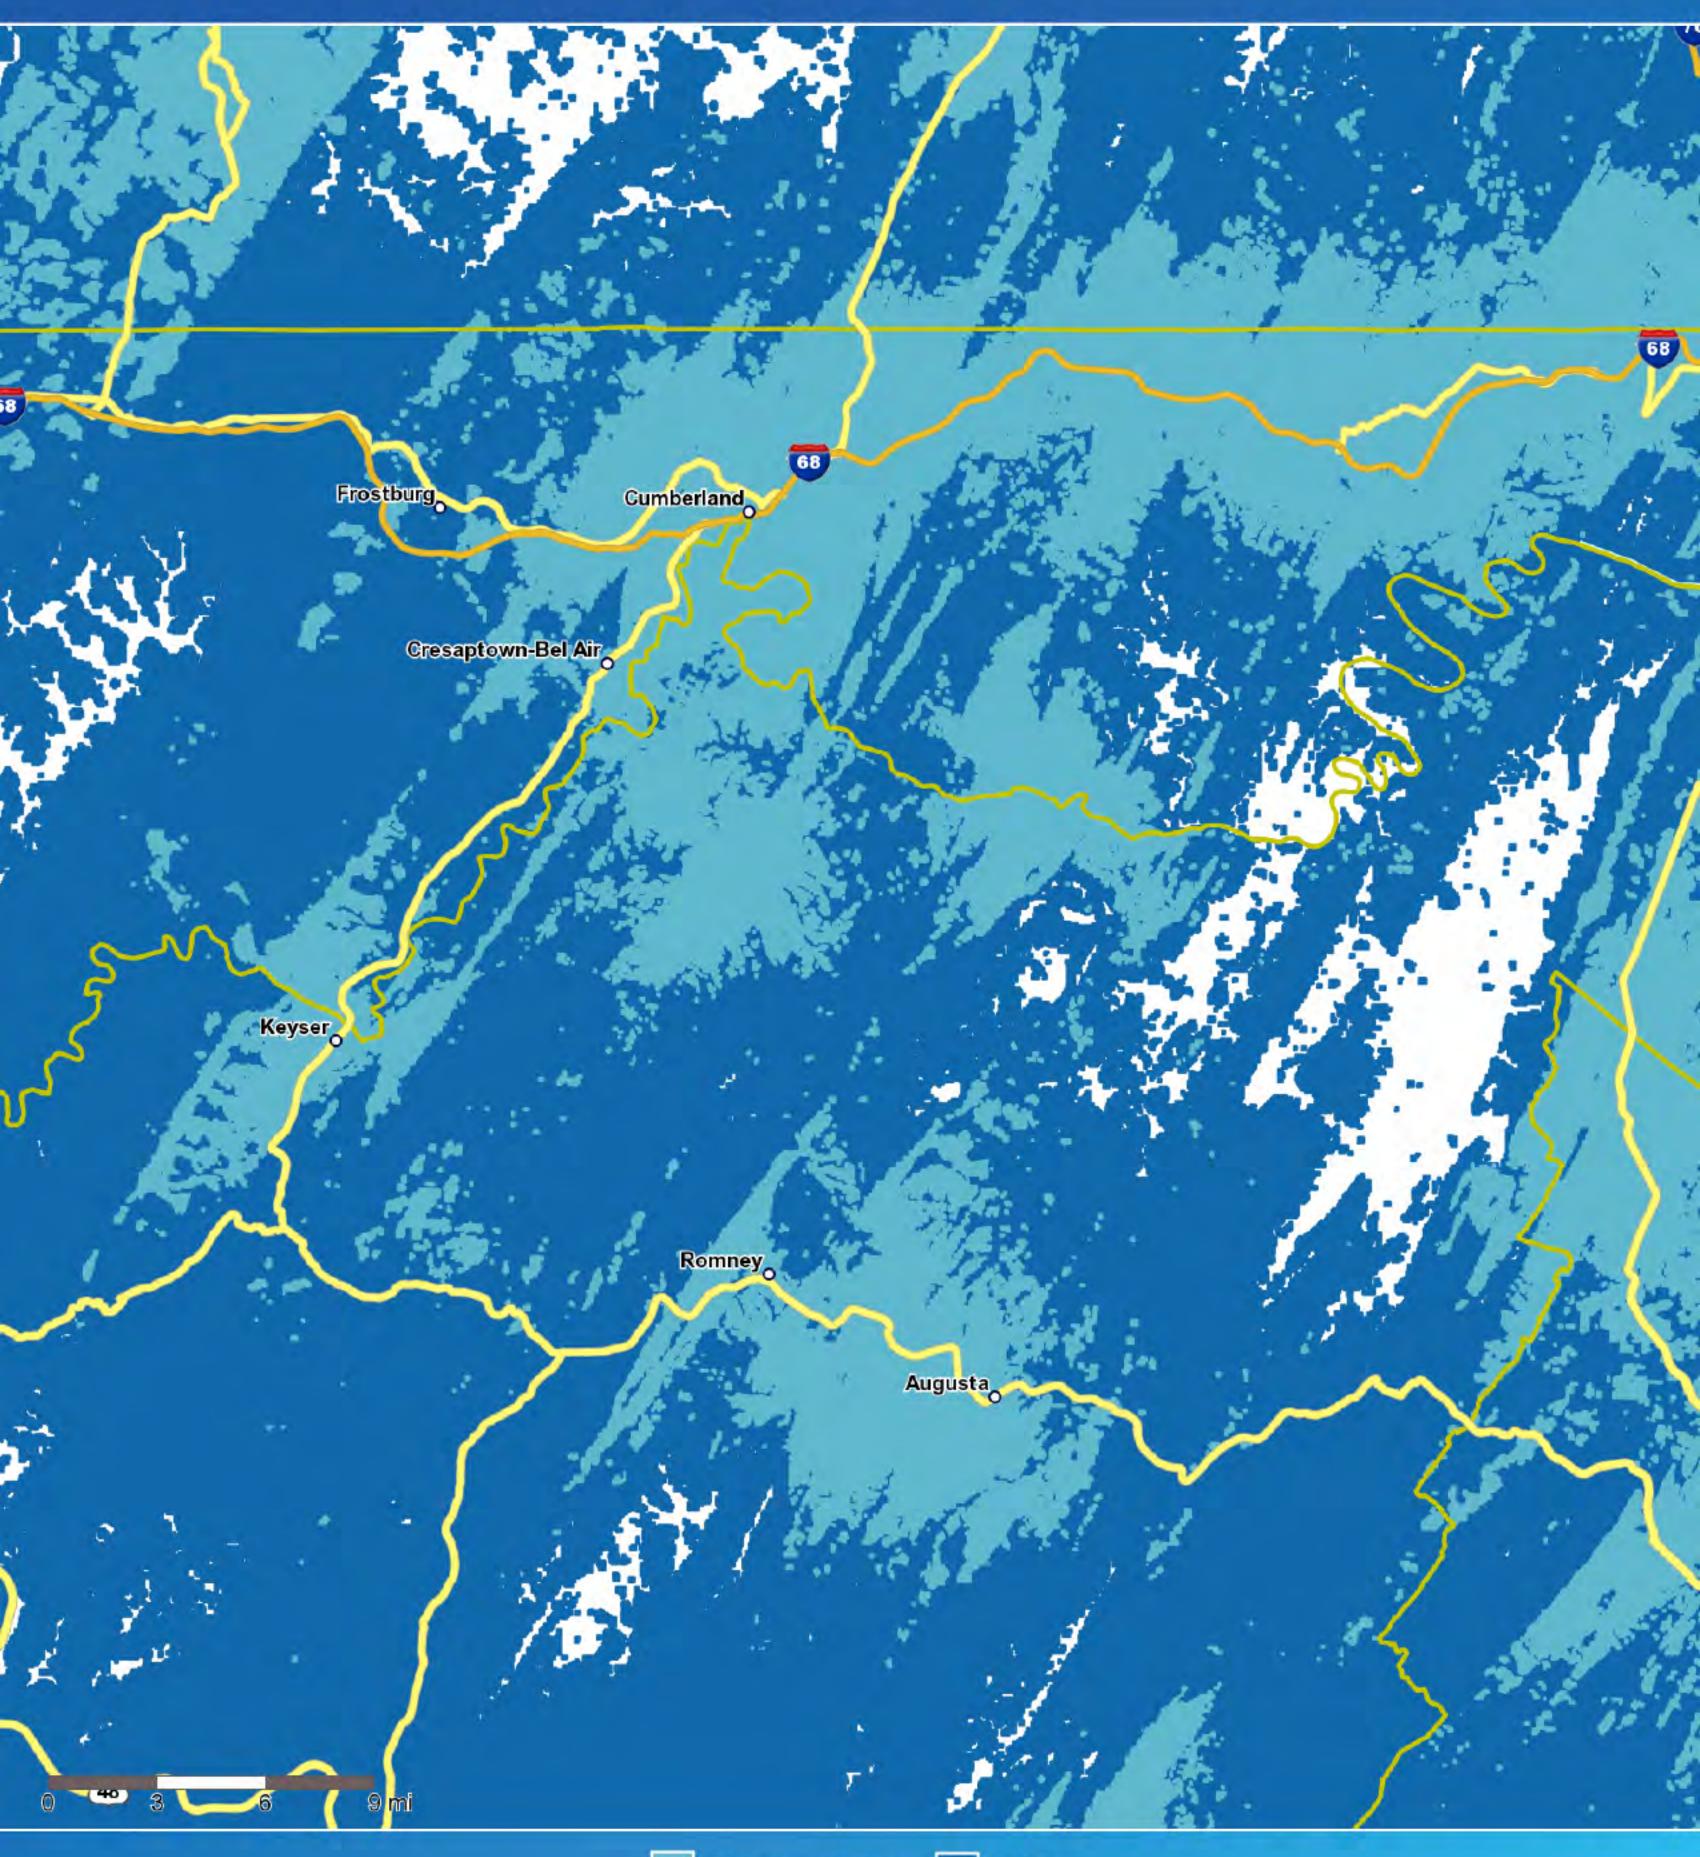

## AT&T 56 coverage Cumberland, Maryland

5G coverage 🚺 LTE

AT&T 5G coverage shown available by August 2020. 5G service requires a compatible device and compatible plan.