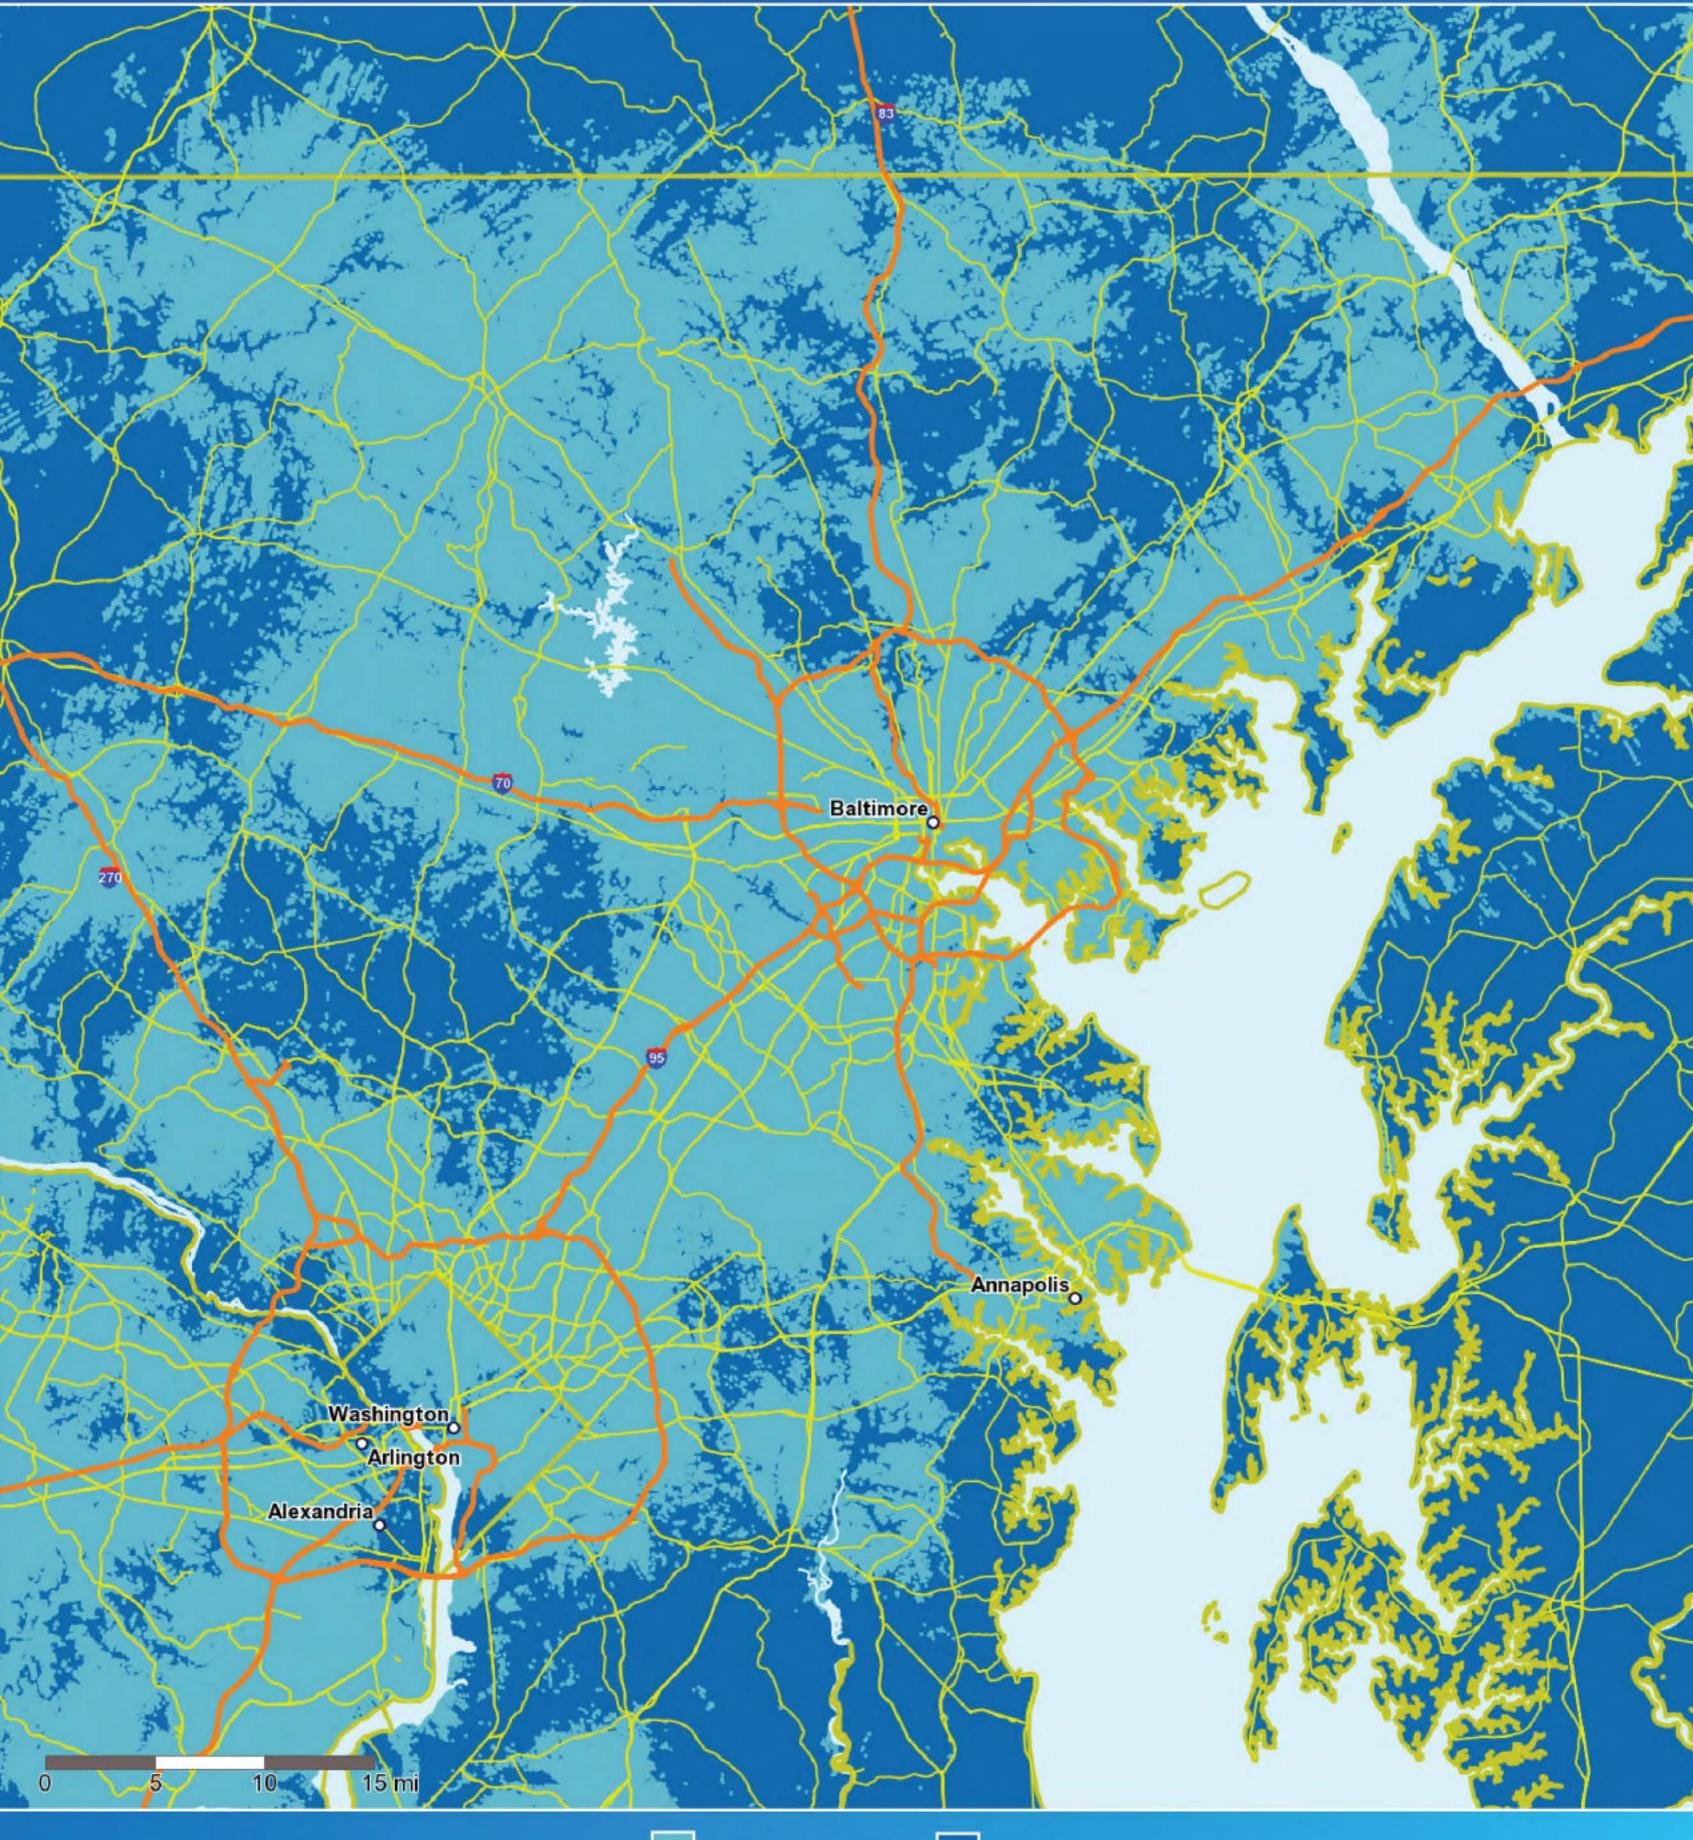

### AT&T 55 coverage Baltimore, Maryland

5G coverage 🚺 LTE

AT&T 5G coverage shown available by April 2020. 5G service requires a compatible device and compatible plan.