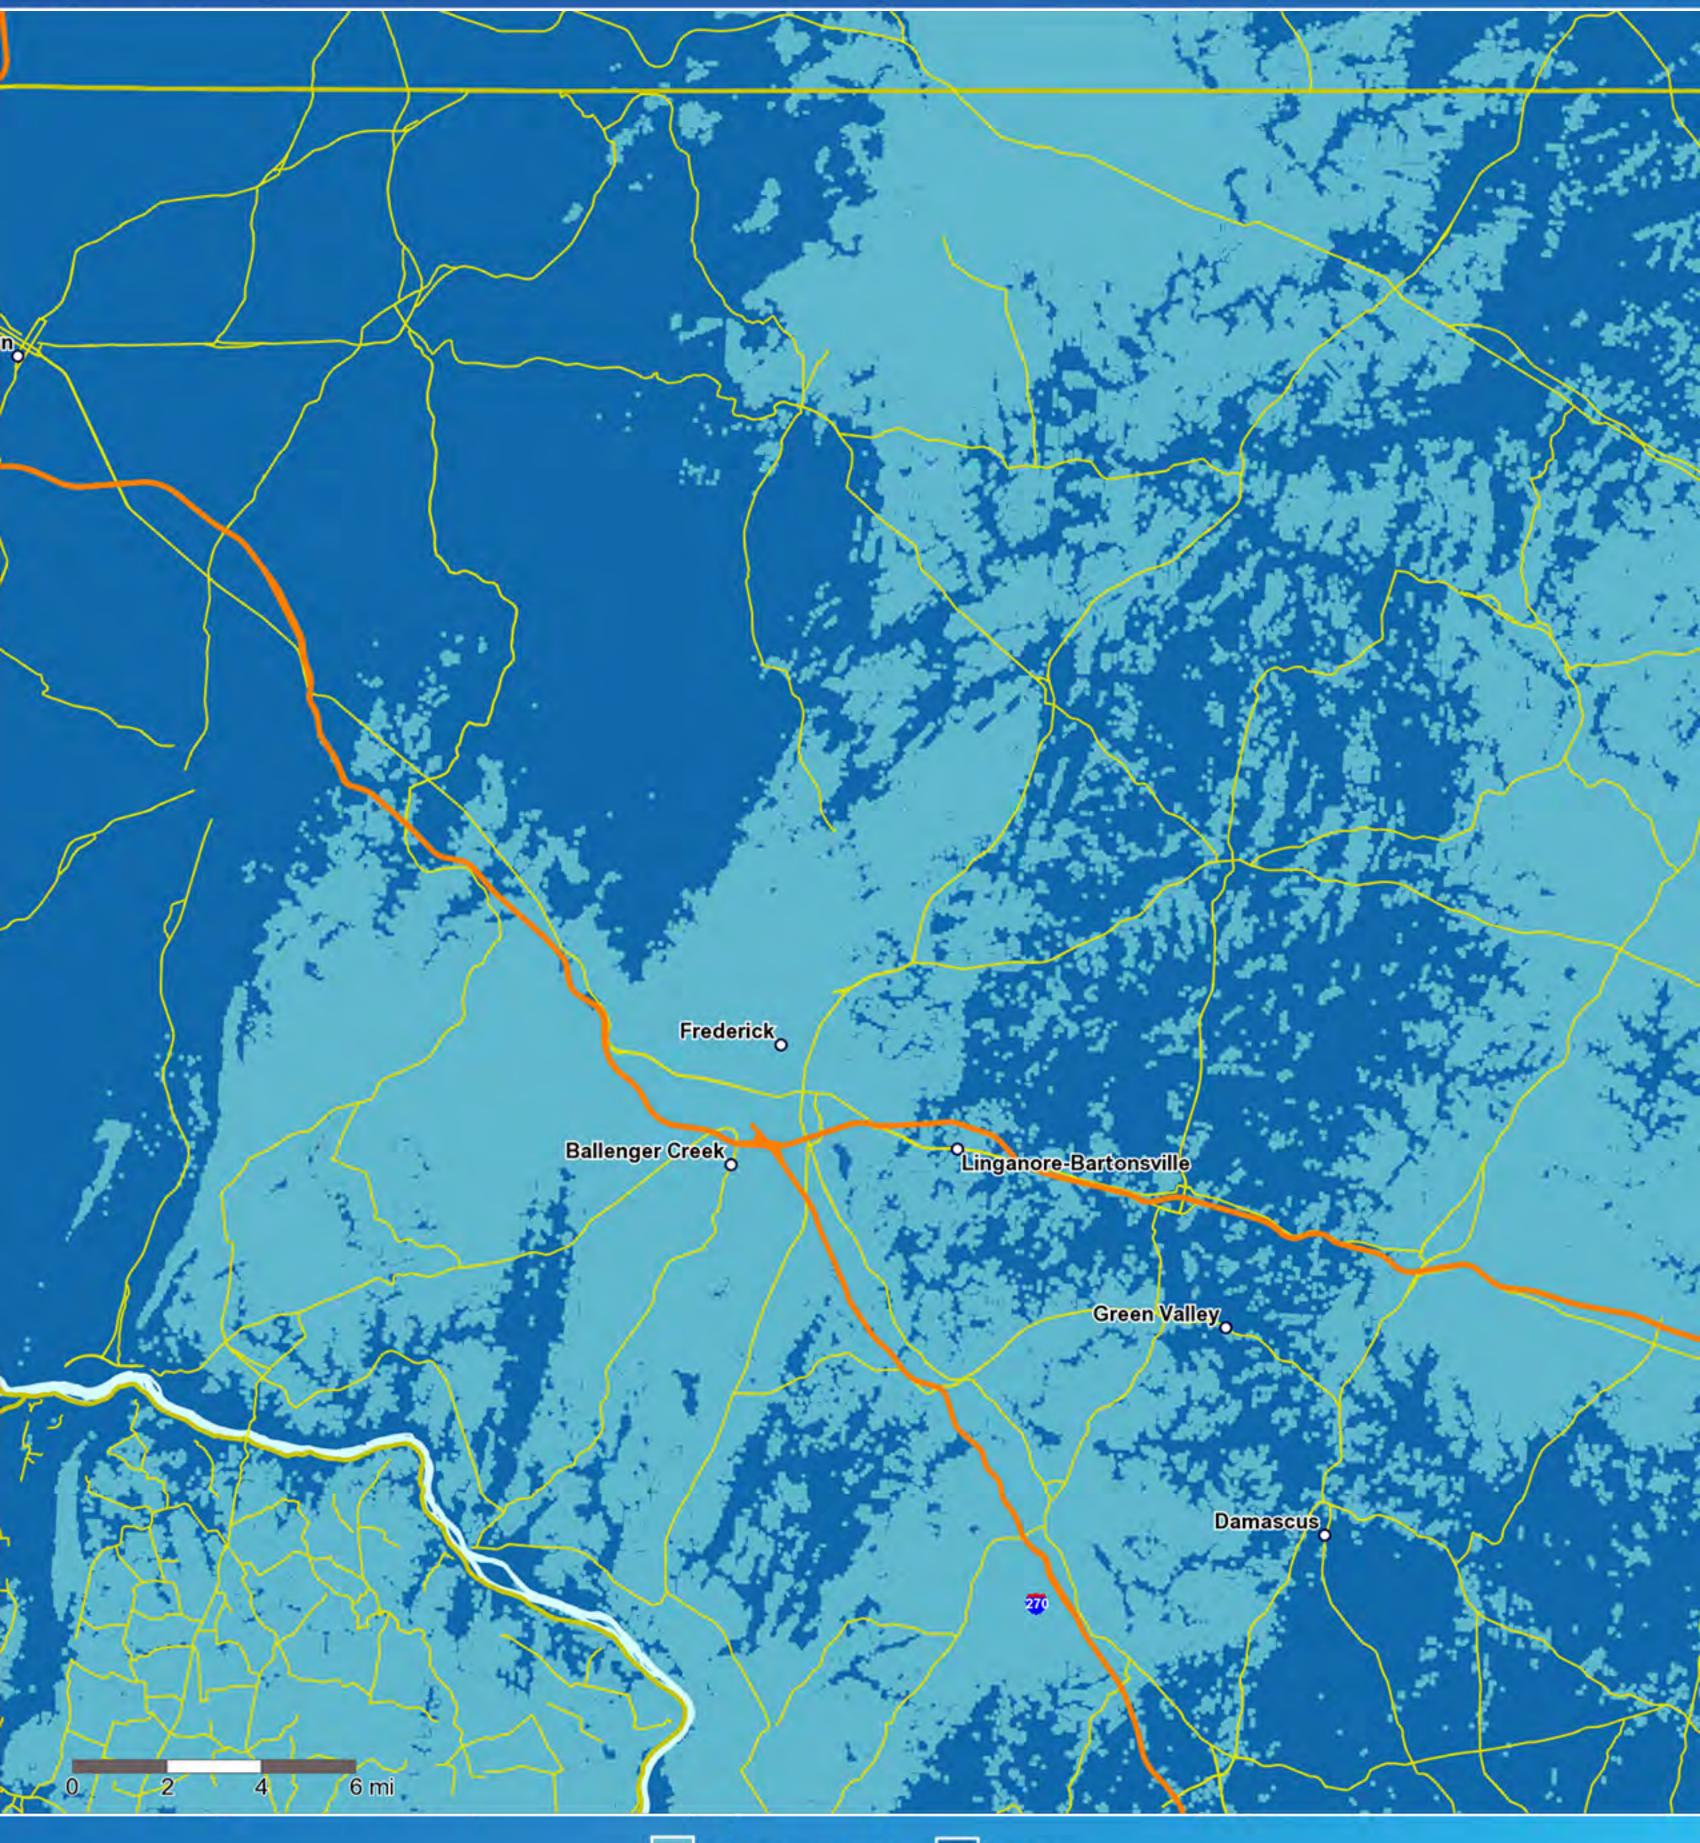

# AT&T 56 coverage Frederick, Maryland

5G coverage 🚺 LTE

AT&T 5G coverage shown available by April 2020. 5G service requires a compatible device and compatible plan.