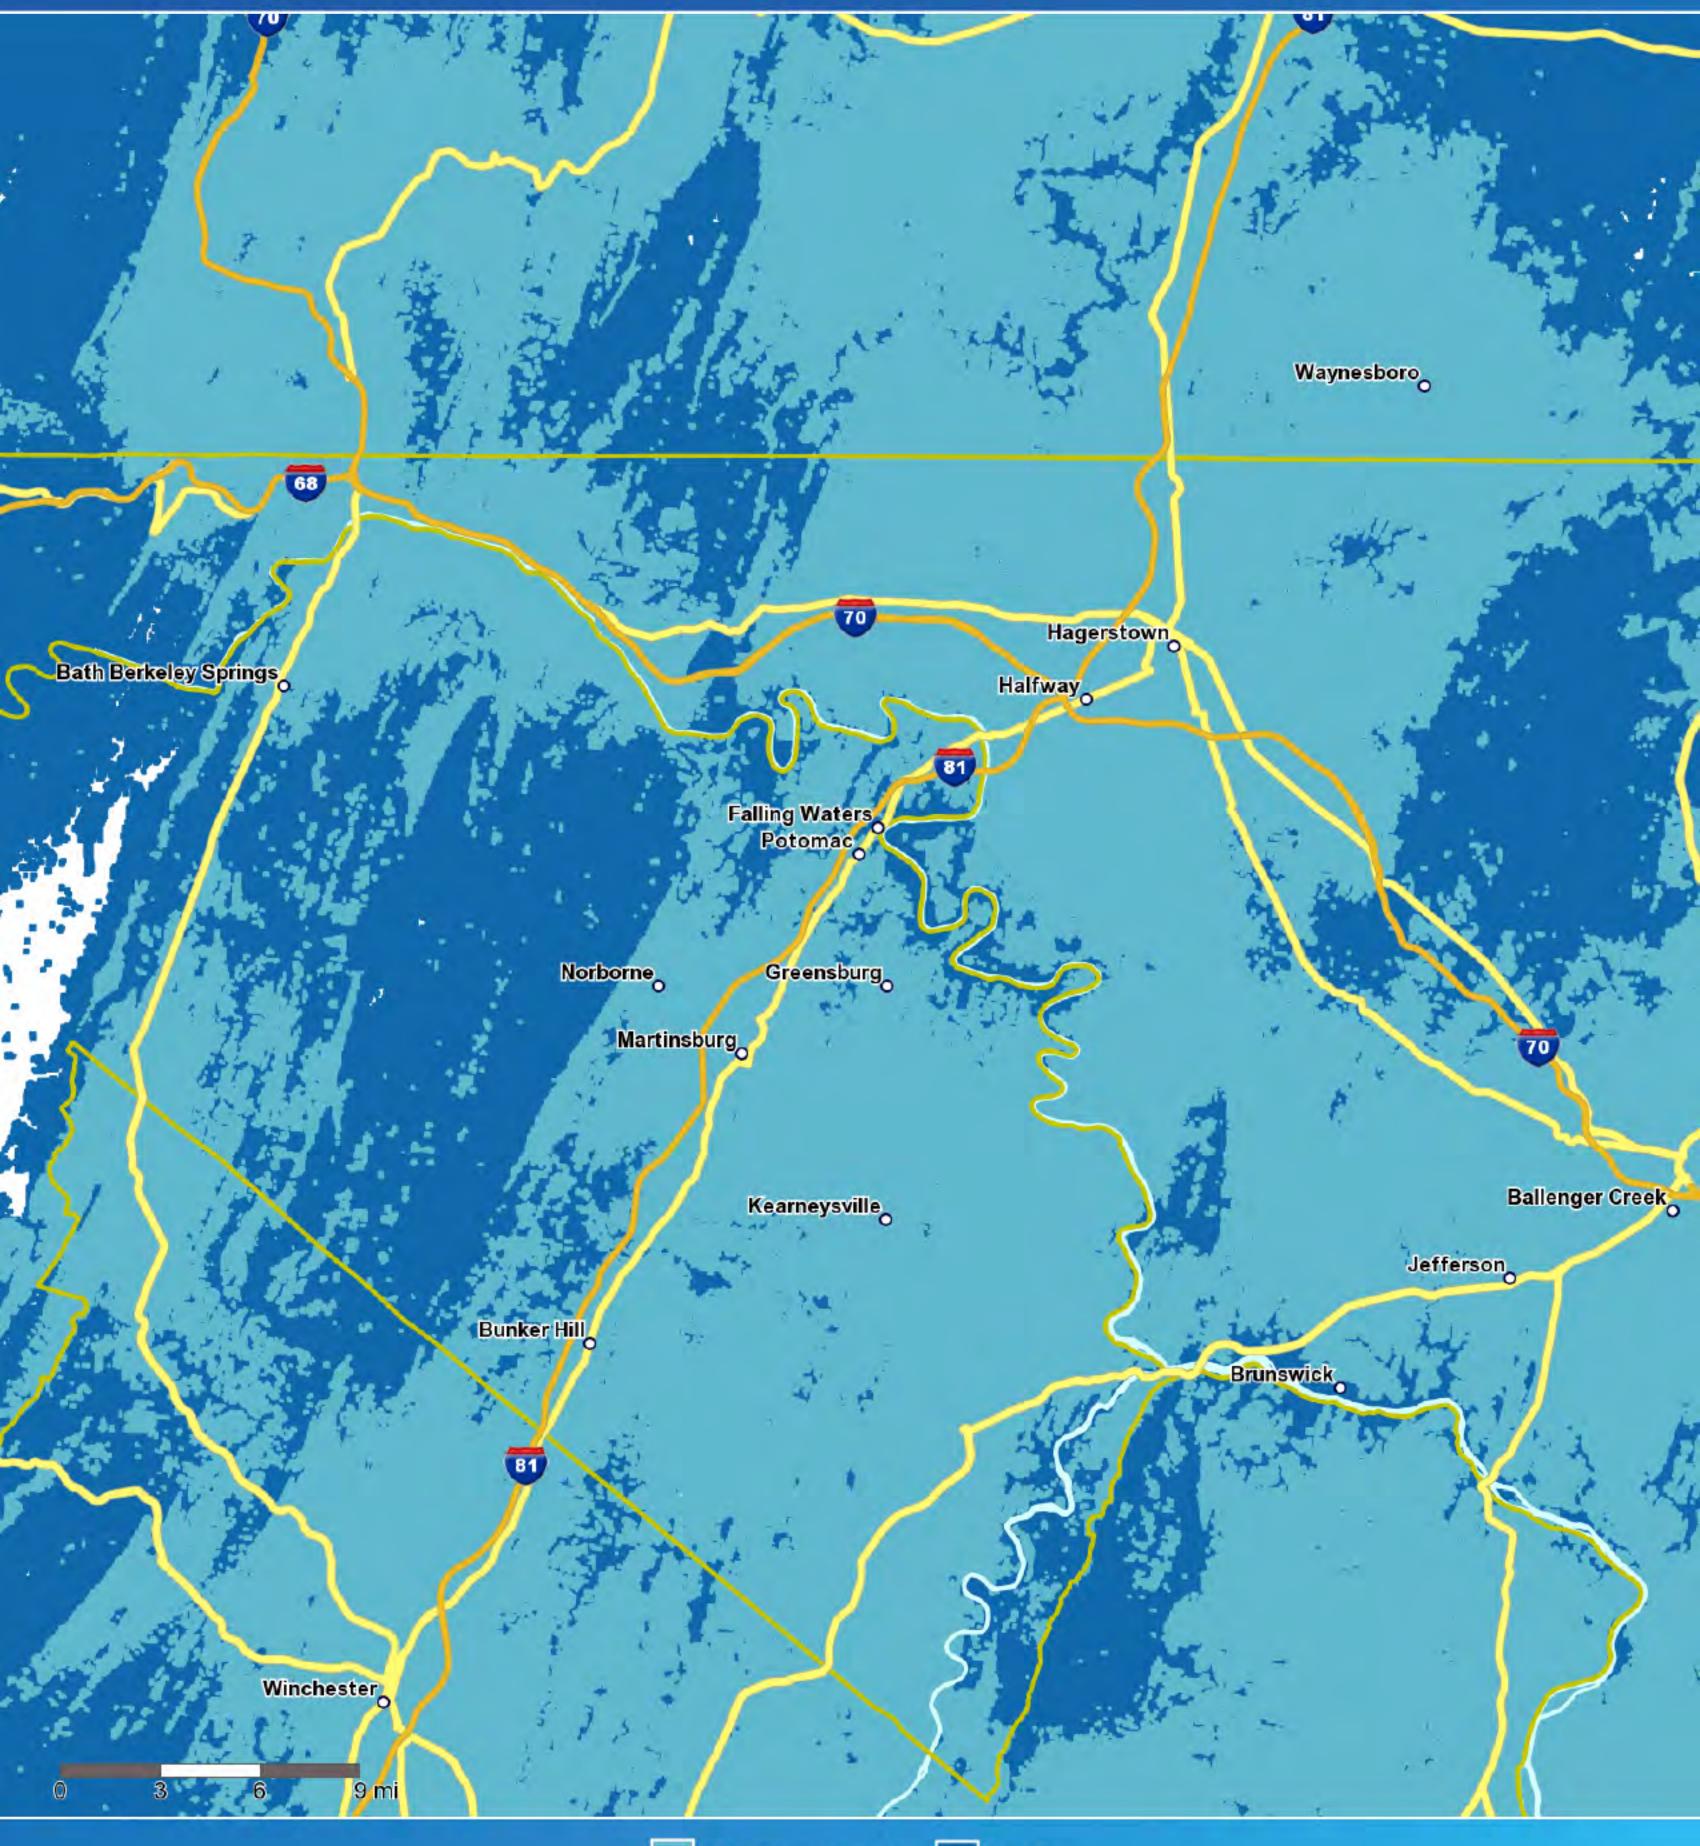

#### AT&T 56 coverage | Hagerstown, Maryland

5G coverage 📃 LTE

AT&T 5G coverage shown available by August 2020. 5G service requires a compatible device and compatible plan.