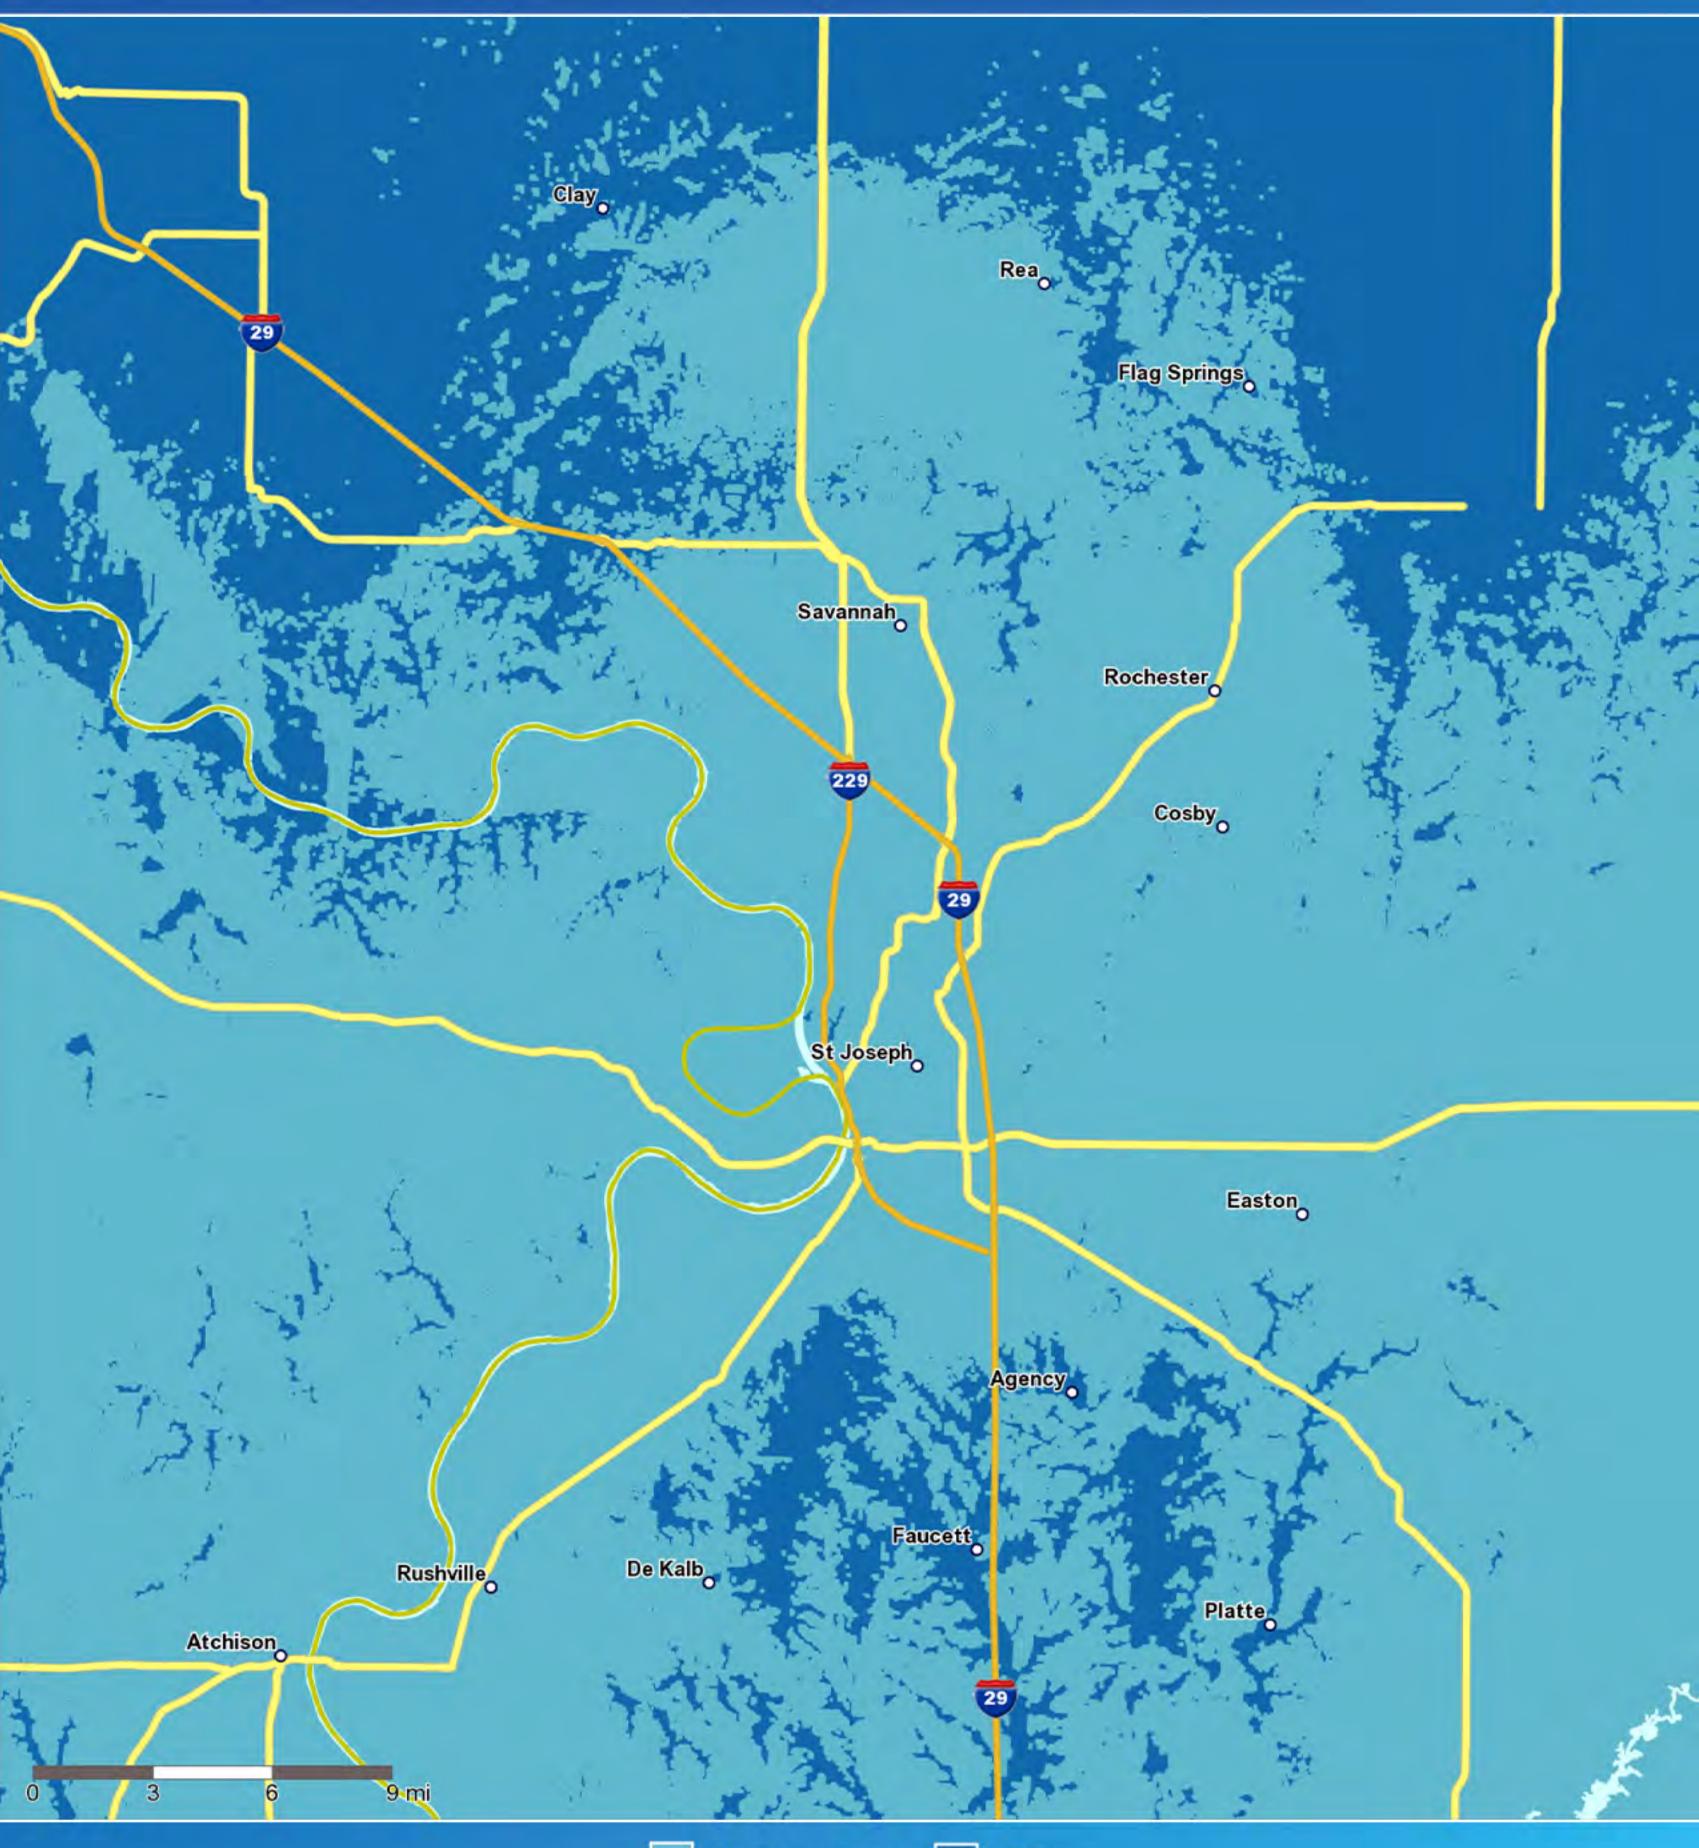

# AT&T 56 coverage De Kalb County, Missouri

# AT&T 56 coverage St. Joseph, Missouri

5G coverage 🚺 LTE