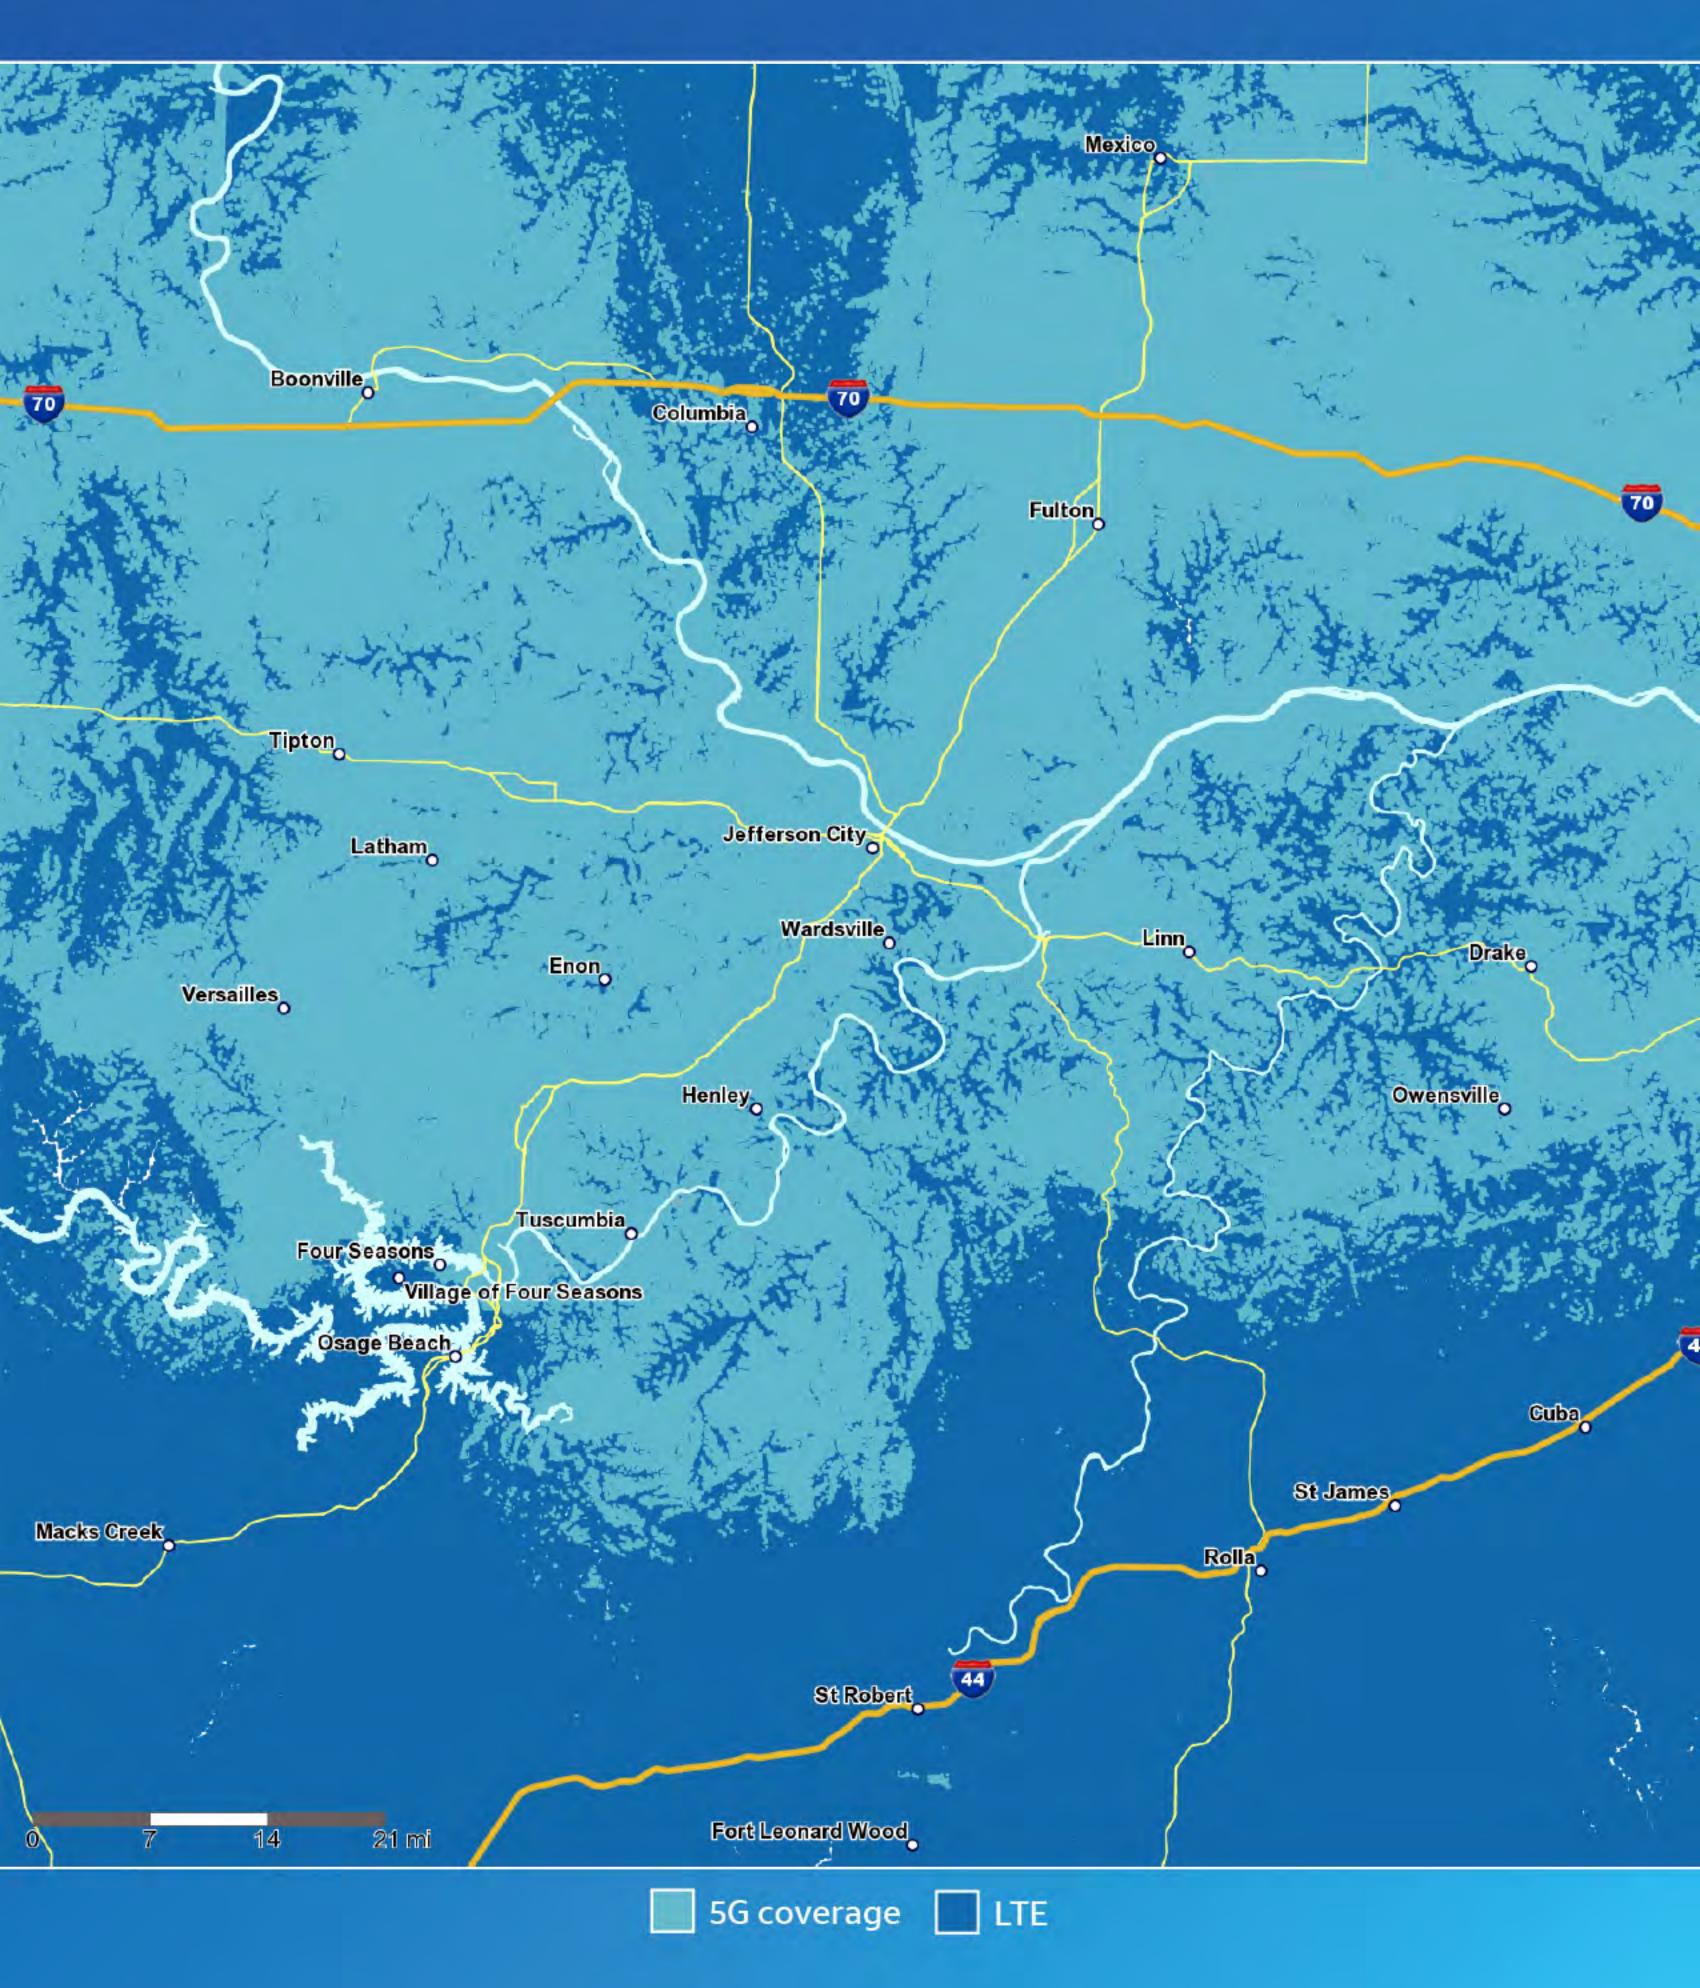

### AT&T 56 coverage Bates County, Missouri



5G coverage 🚺 LTE

### AT&T 56 coverage Callaway County, Missouri



5G coverage 📃 LTE

# AT&T 56 coverage Columbia, Missouri



5G coverage 🚺 LTE

# AT&T 56 coverage De Kalb County, Missouri



### AT&T *56* coverage | Joplin, Missouri



5G coverage 🚺 LTE

# AT&T 56 coverage Kansas City, Missouri



5G coverage 🚺 LTE

#### AT&T 56 coverage Moniteau County, Missouri



# AT&T 56 coverage Saline County, Missouri



5G coverage 🚺 LTE

# AT&T 56 coverage Springfield, Missouri



# AT&T 56 coverage St. Joseph, Missouri



5G coverage 🚺 LTE

#### AT&T 56 coverage St. Louis, Missouri



5G coverage LTE