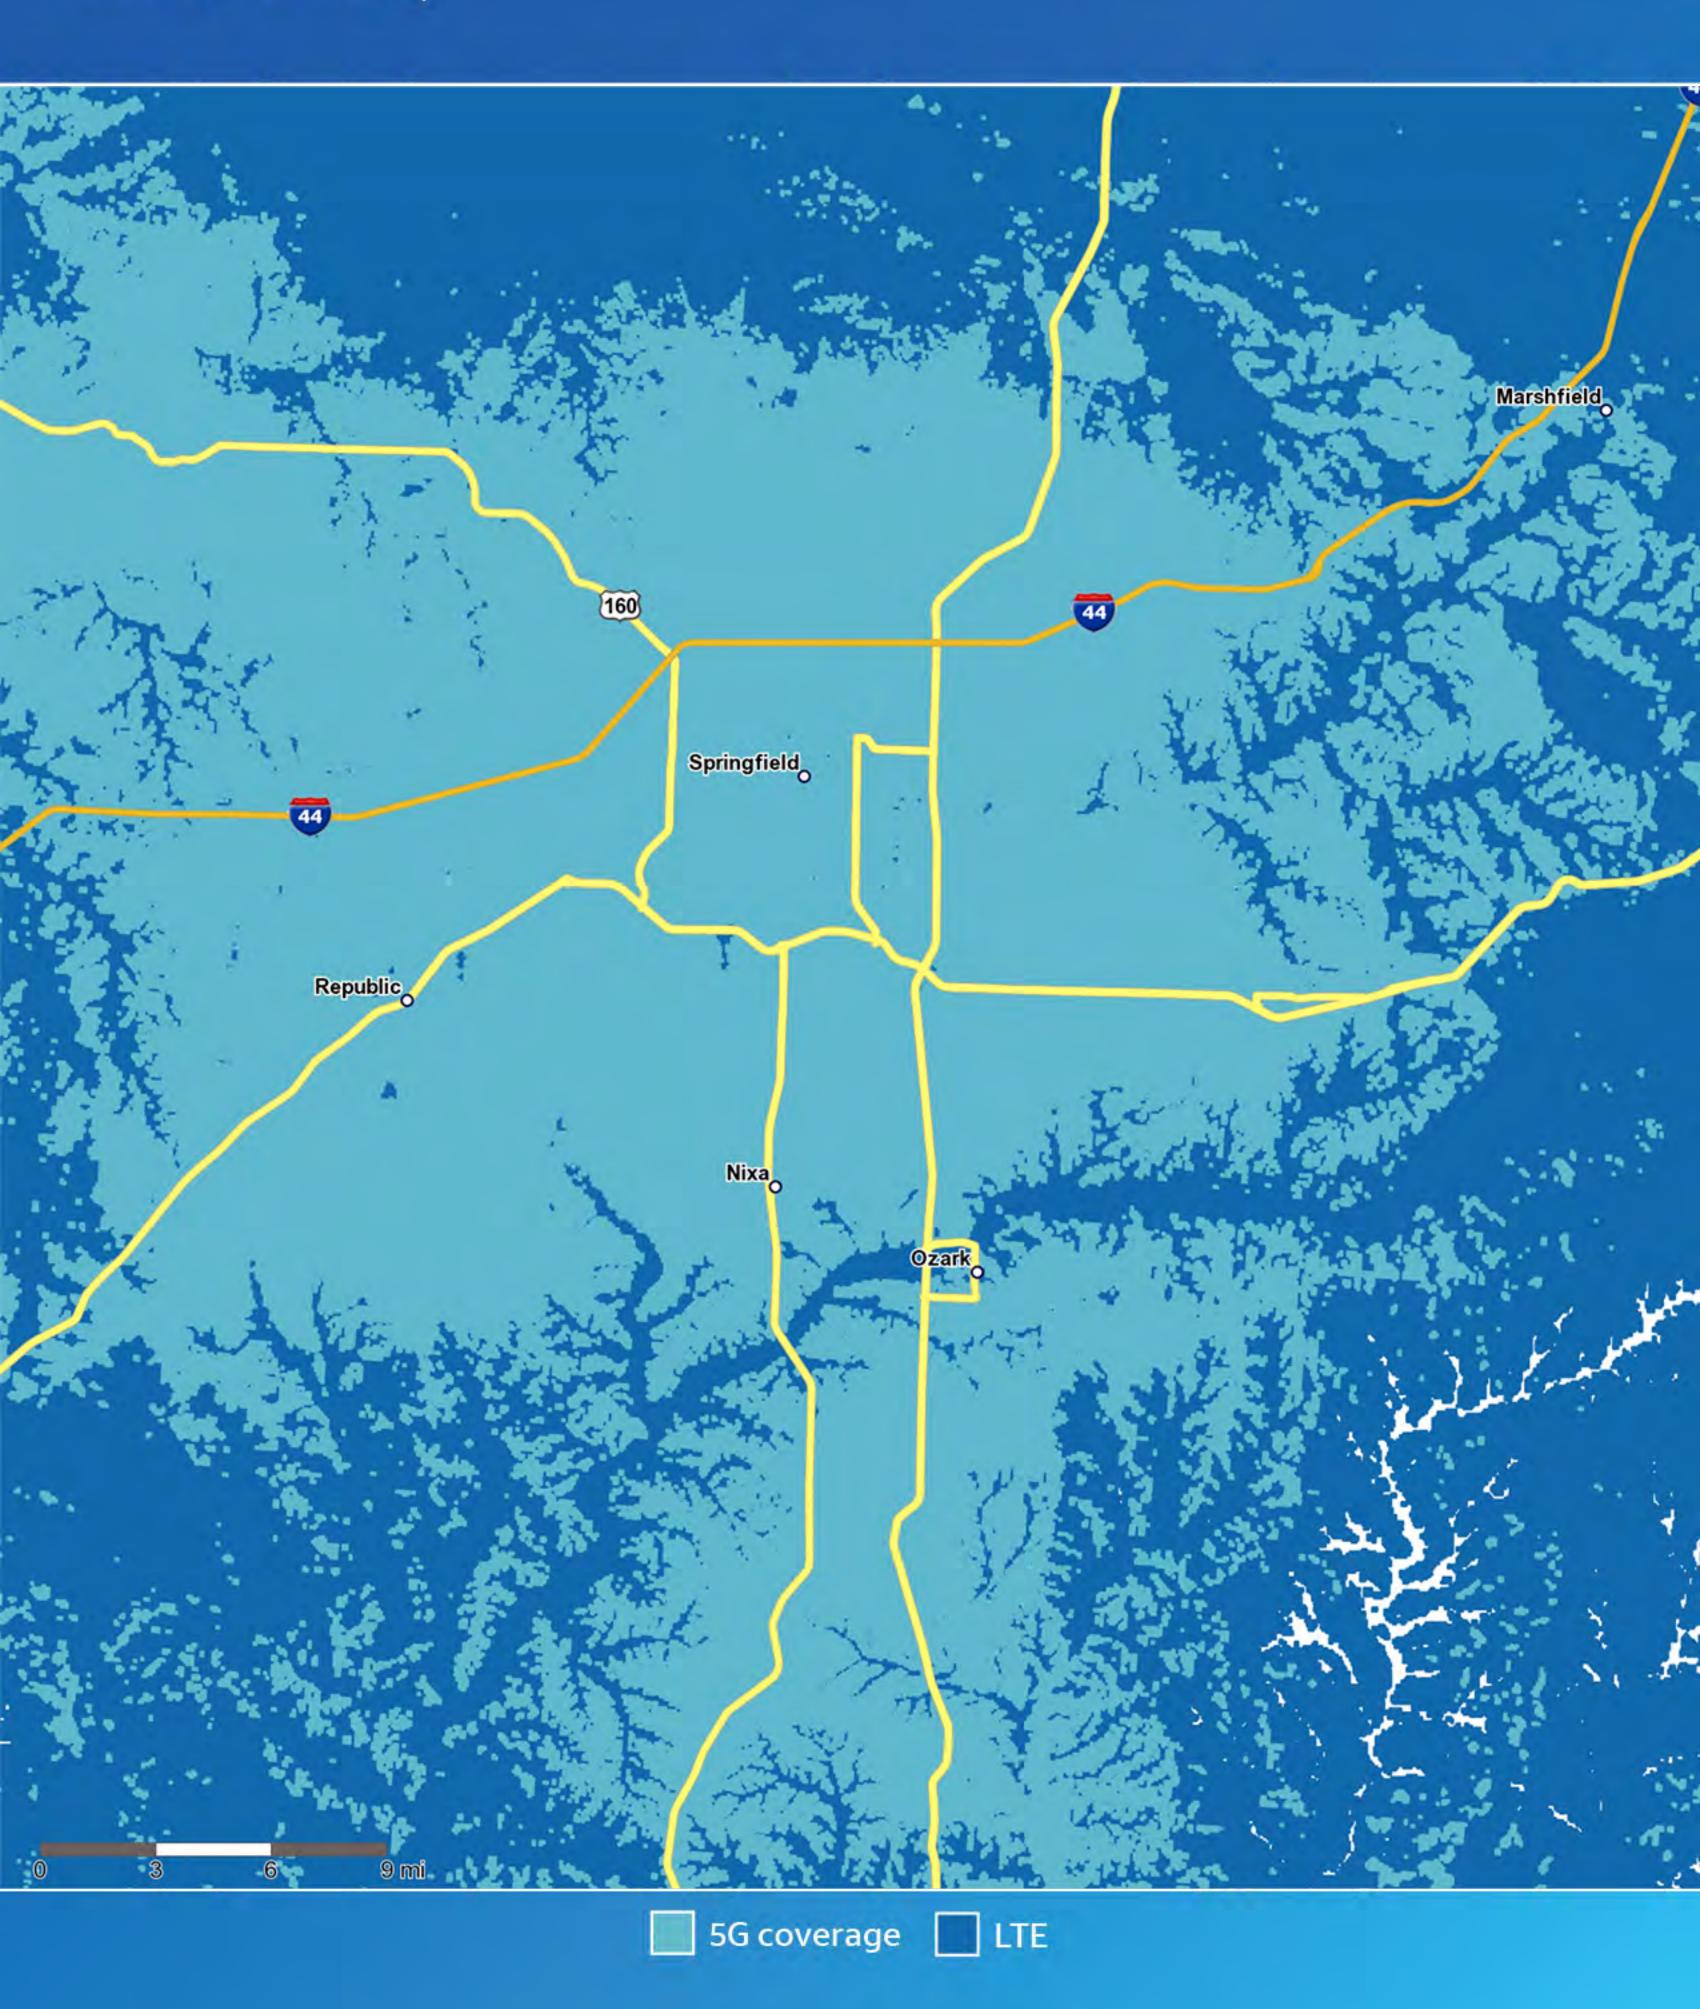

### AT&T 56 coverage Bates County, Missouri



5G coverage 🚺 LTE

### AT&T 56 coverage Callaway County, Missouri



5G coverage 📃 LTE

# AT&T 56 coverage Columbia, Missouri



5G coverage 🚺 LTE

# AT&T 56 coverage De Kalb County, Missouri



### AT&T *56* coverage | Joplin, Missouri



5G coverage 🚺 LTE

# AT&T 56 coverage Kansas City, Missouri



5G coverage 🚺 LTE

#### AT&T 56 coverage Moniteau County, Missouri



# AT&T 56 coverage Saline County, Missouri



5G coverage 🚺 LTE

# AT&T 56 coverage Springfield, Missouri



# AT&T 56 coverage St. Joseph, Missouri



5G coverage 🚺 LTE

#### AT&T 56 coverage St. Louis, Missouri



5G coverage LTE