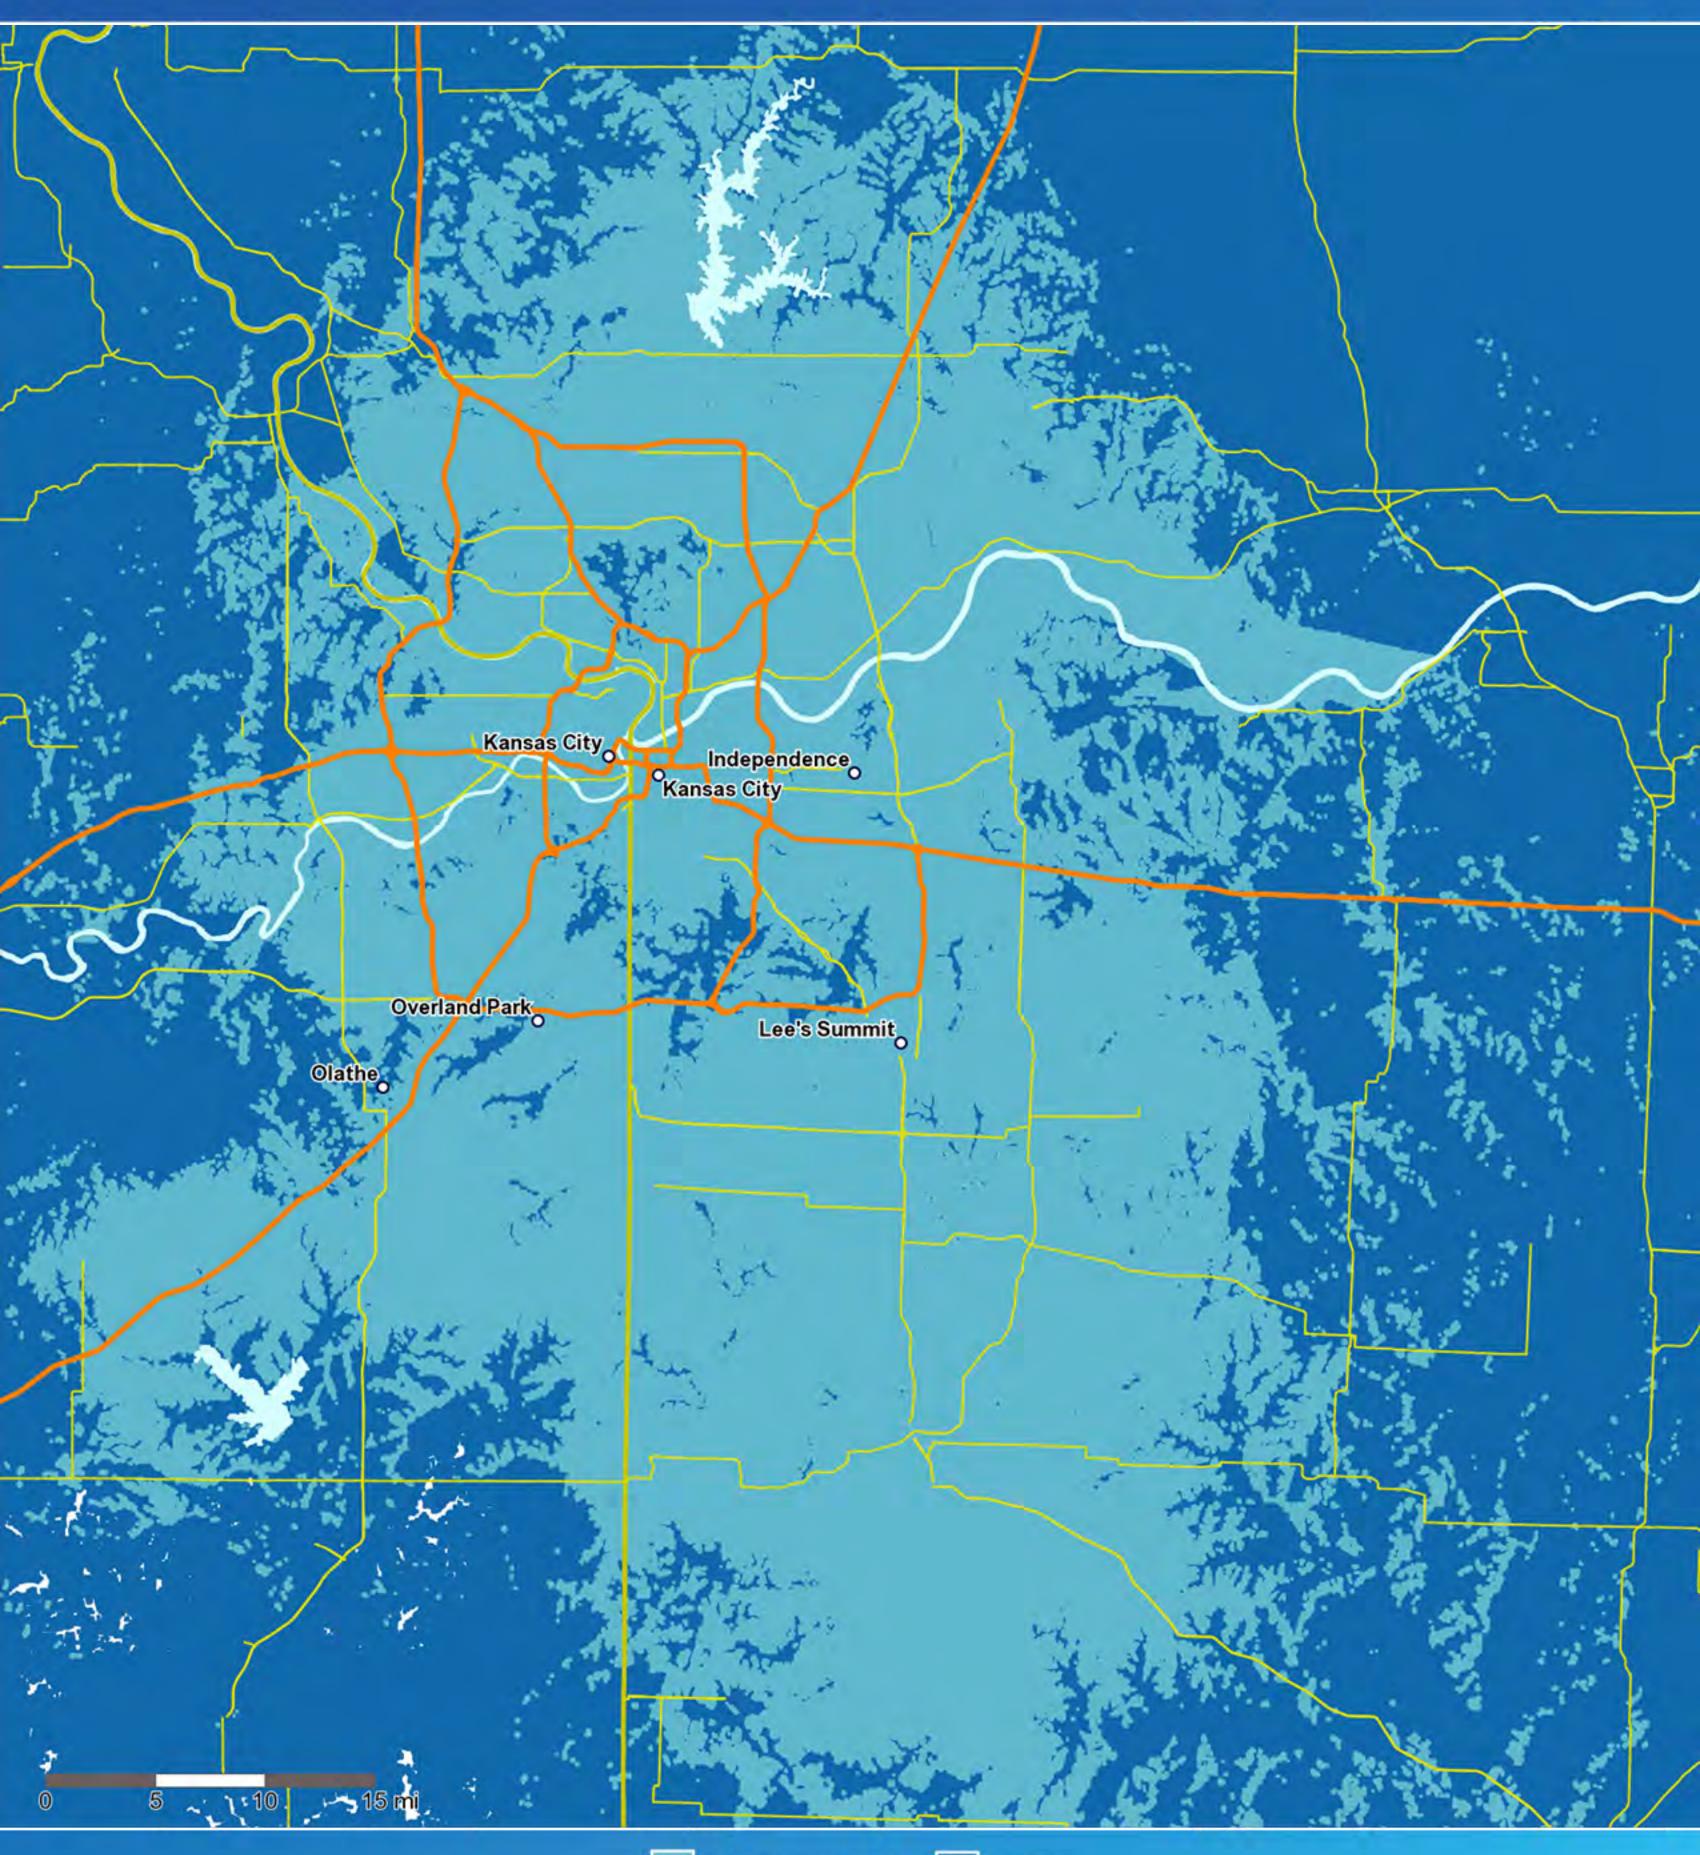

### AT&T 56 coverage Bates County, Missouri



5G coverage 🚺 LTE

### AT&T 56 coverage Callaway County, Missouri



5G coverage 📃 LTE

# AT&T 56 coverage Columbia, Missouri



5G coverage 🚺 LTE

# AT&T 56 coverage De Kalb County, Missouri



### AT&T *56* coverage | Joplin, Missouri



5G coverage 🚺 LTE

# AT&T 56 coverage Kansas City, Missouri



5G coverage 🚺 LTE

#### AT&T 56 coverage Moniteau County, Missouri



# AT&T 56 coverage Saline County, Missouri



5G coverage 🚺 LTE

# AT&T 56 coverage Springfield, Missouri



# AT&T 56 coverage St. Joseph, Missouri



5G coverage 🚺 LTE

#### AT&T 56 coverage St. Louis, Missouri



5G coverage LTE