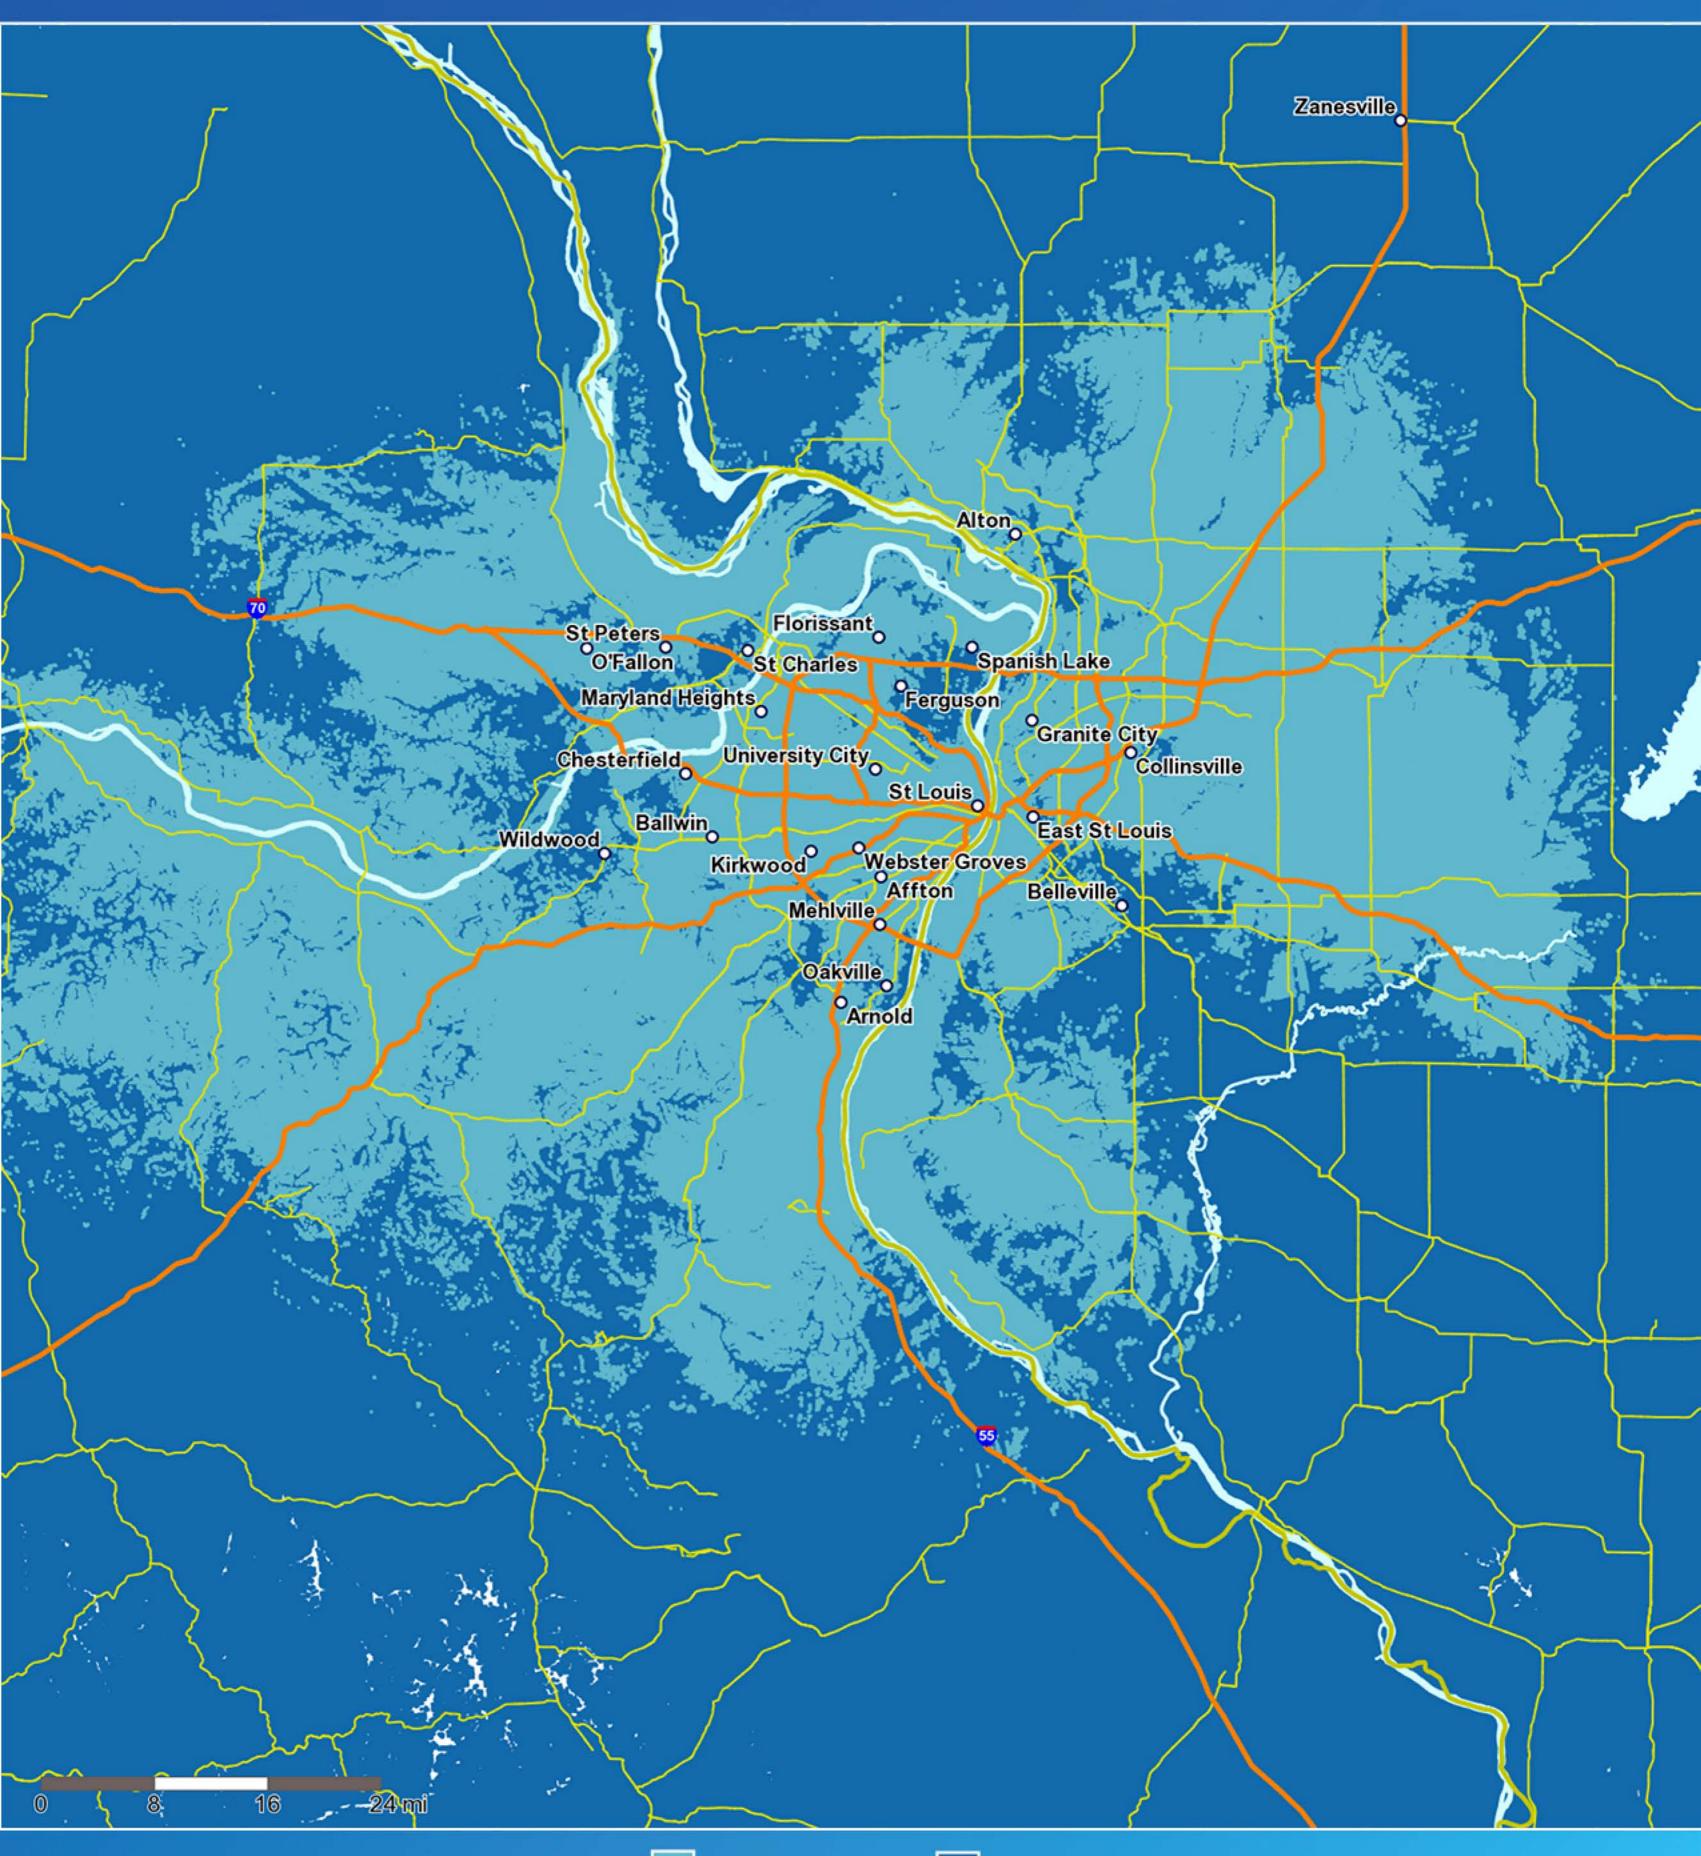

### AT&T 56 coverage Bates County, Missouri



5G coverage 🚺 LTE

### AT&T 56 coverage Callaway County, Missouri



5G coverage 📃 LTE

# AT&T 56 coverage Columbia, Missouri



5G coverage 🚺 LTE

# AT&T 56 coverage De Kalb County, Missouri



### AT&T *56* coverage | Joplin, Missouri



5G coverage 🚺 LTE

# AT&T 56 coverage Kansas City, Missouri



5G coverage 🚺 LTE

#### AT&T 56 coverage Moniteau County, Missouri



# AT&T 56 coverage Saline County, Missouri



5G coverage 🚺 LTE

# AT&T 56 coverage Springfield, Missouri



# AT&T 56 coverage St. Joseph, Missouri



5G coverage 🚺 LTE

#### AT&T 56 coverage St. Louis, Missouri



5G coverage LTE