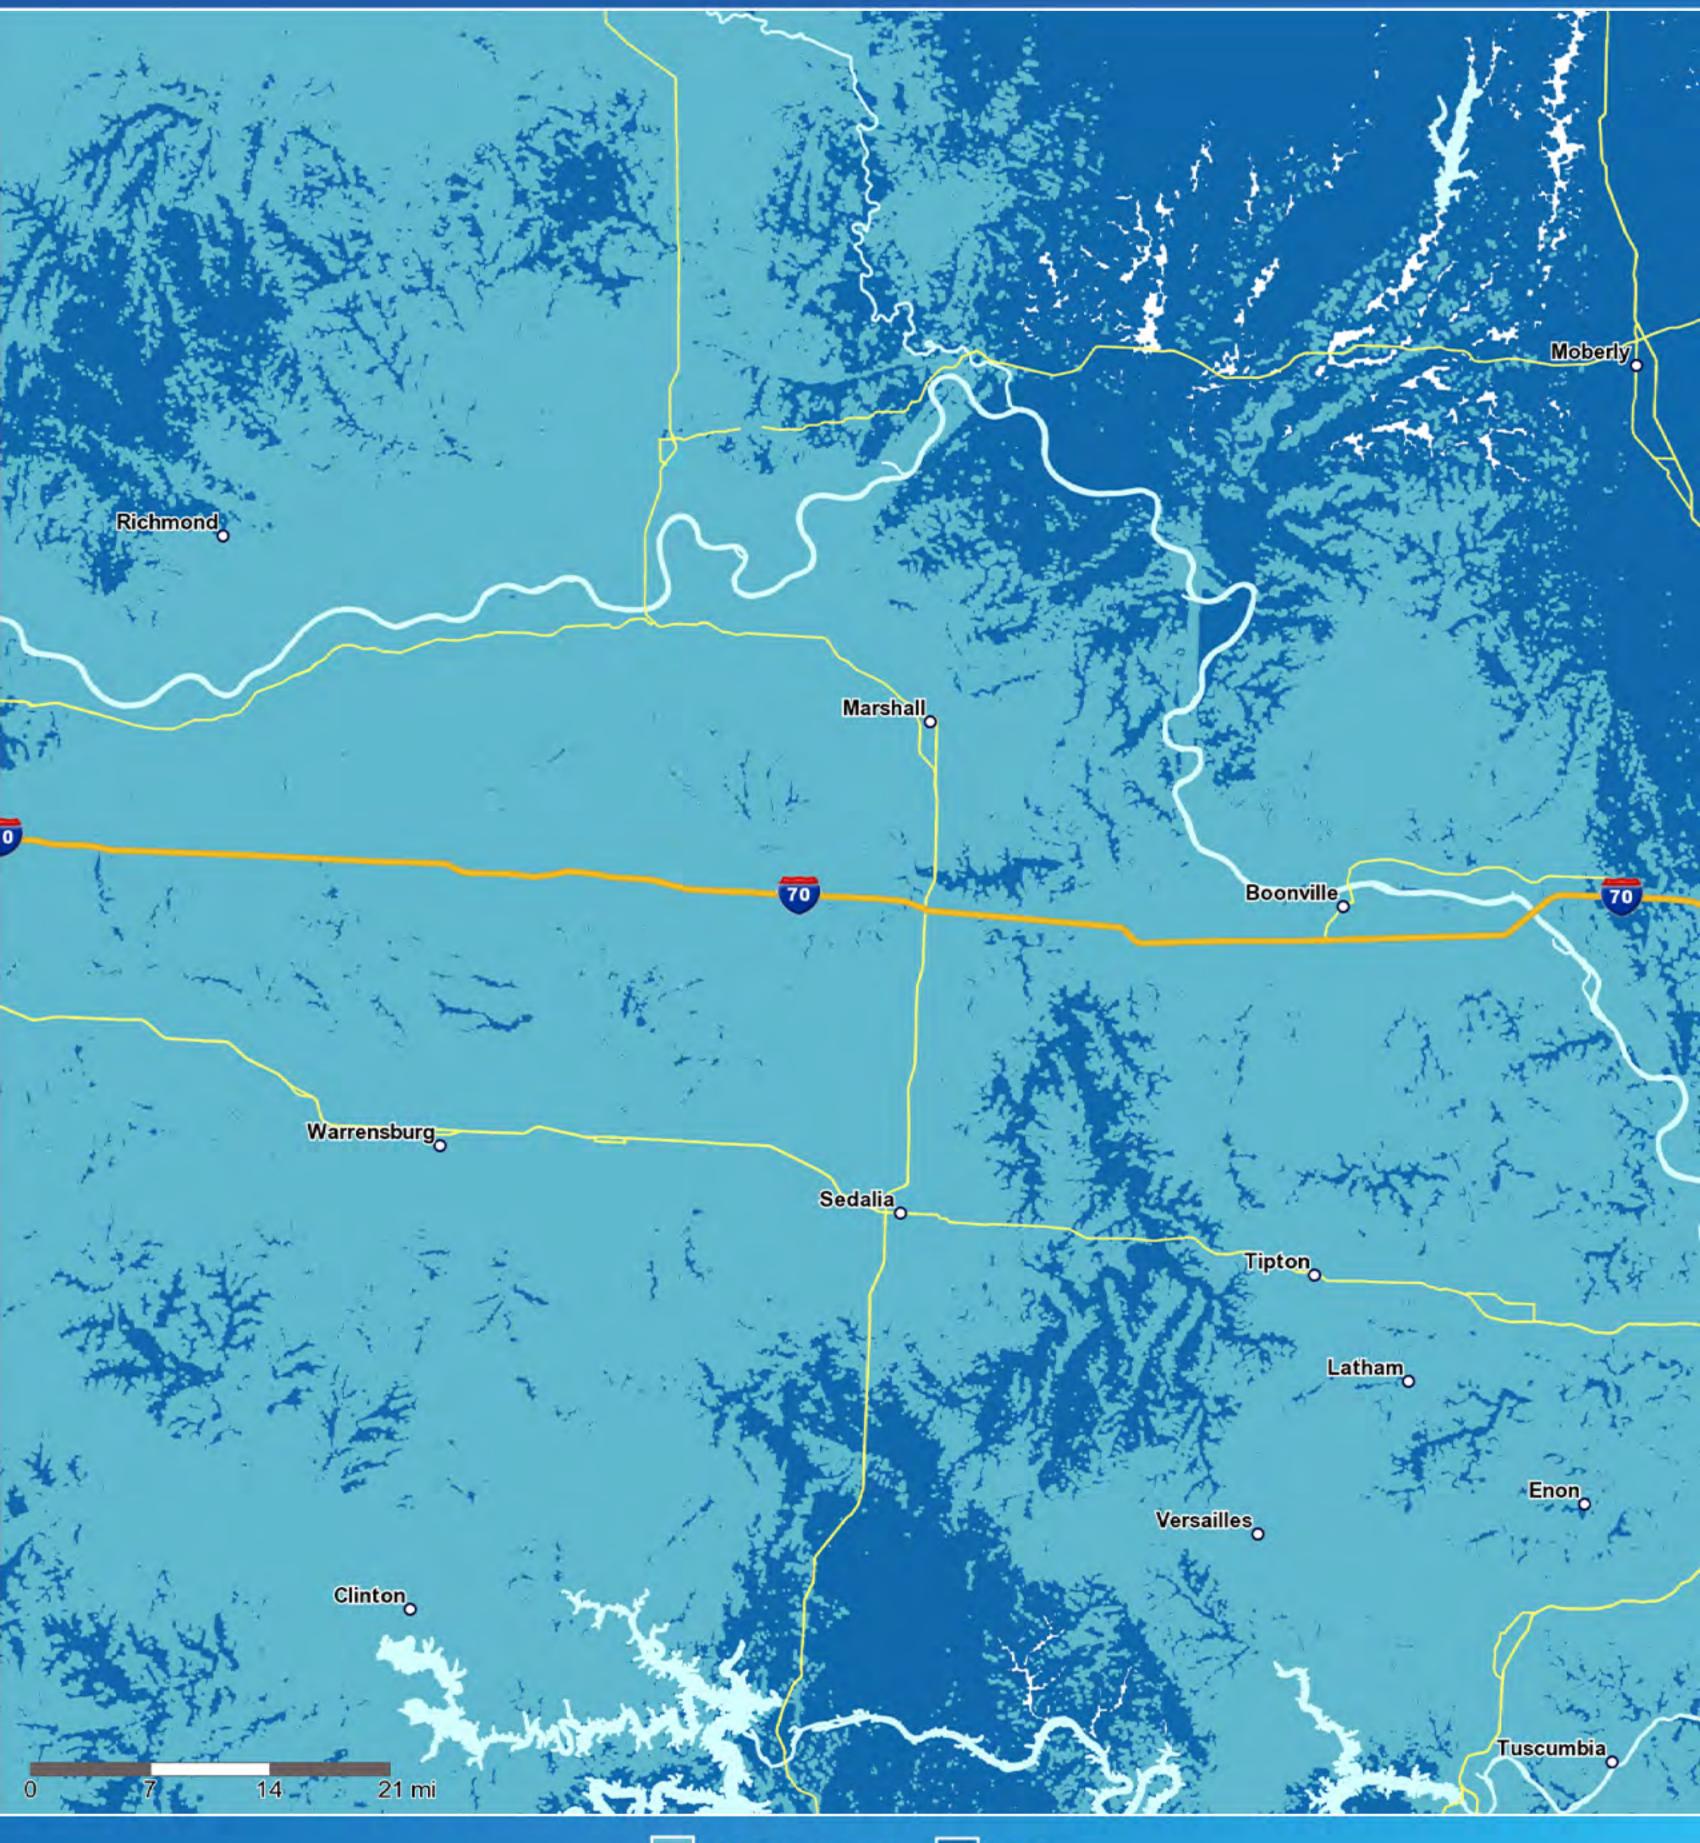

### AT&T 56 coverage Bates County, Missouri



5G coverage 🚺 LTE

### AT&T 56 coverage Callaway County, Missouri



5G coverage 📃 LTE

# AT&T 56 coverage Columbia, Missouri



5G coverage 🚺 LTE

# AT&T 56 coverage De Kalb County, Missouri



### AT&T *56* coverage | Joplin, Missouri



5G coverage 🚺 LTE

# AT&T 56 coverage Kansas City, Missouri



5G coverage 🚺 LTE

#### AT&T 56 coverage Moniteau County, Missouri



# AT&T 56 coverage Saline County, Missouri



5G coverage 🚺 LTE

# AT&T 56 coverage Springfield, Missouri



# AT&T 56 coverage St. Joseph, Missouri



5G coverage 🚺 LTE

#### AT&T 56 coverage St. Louis, Missouri



5G coverage LTE