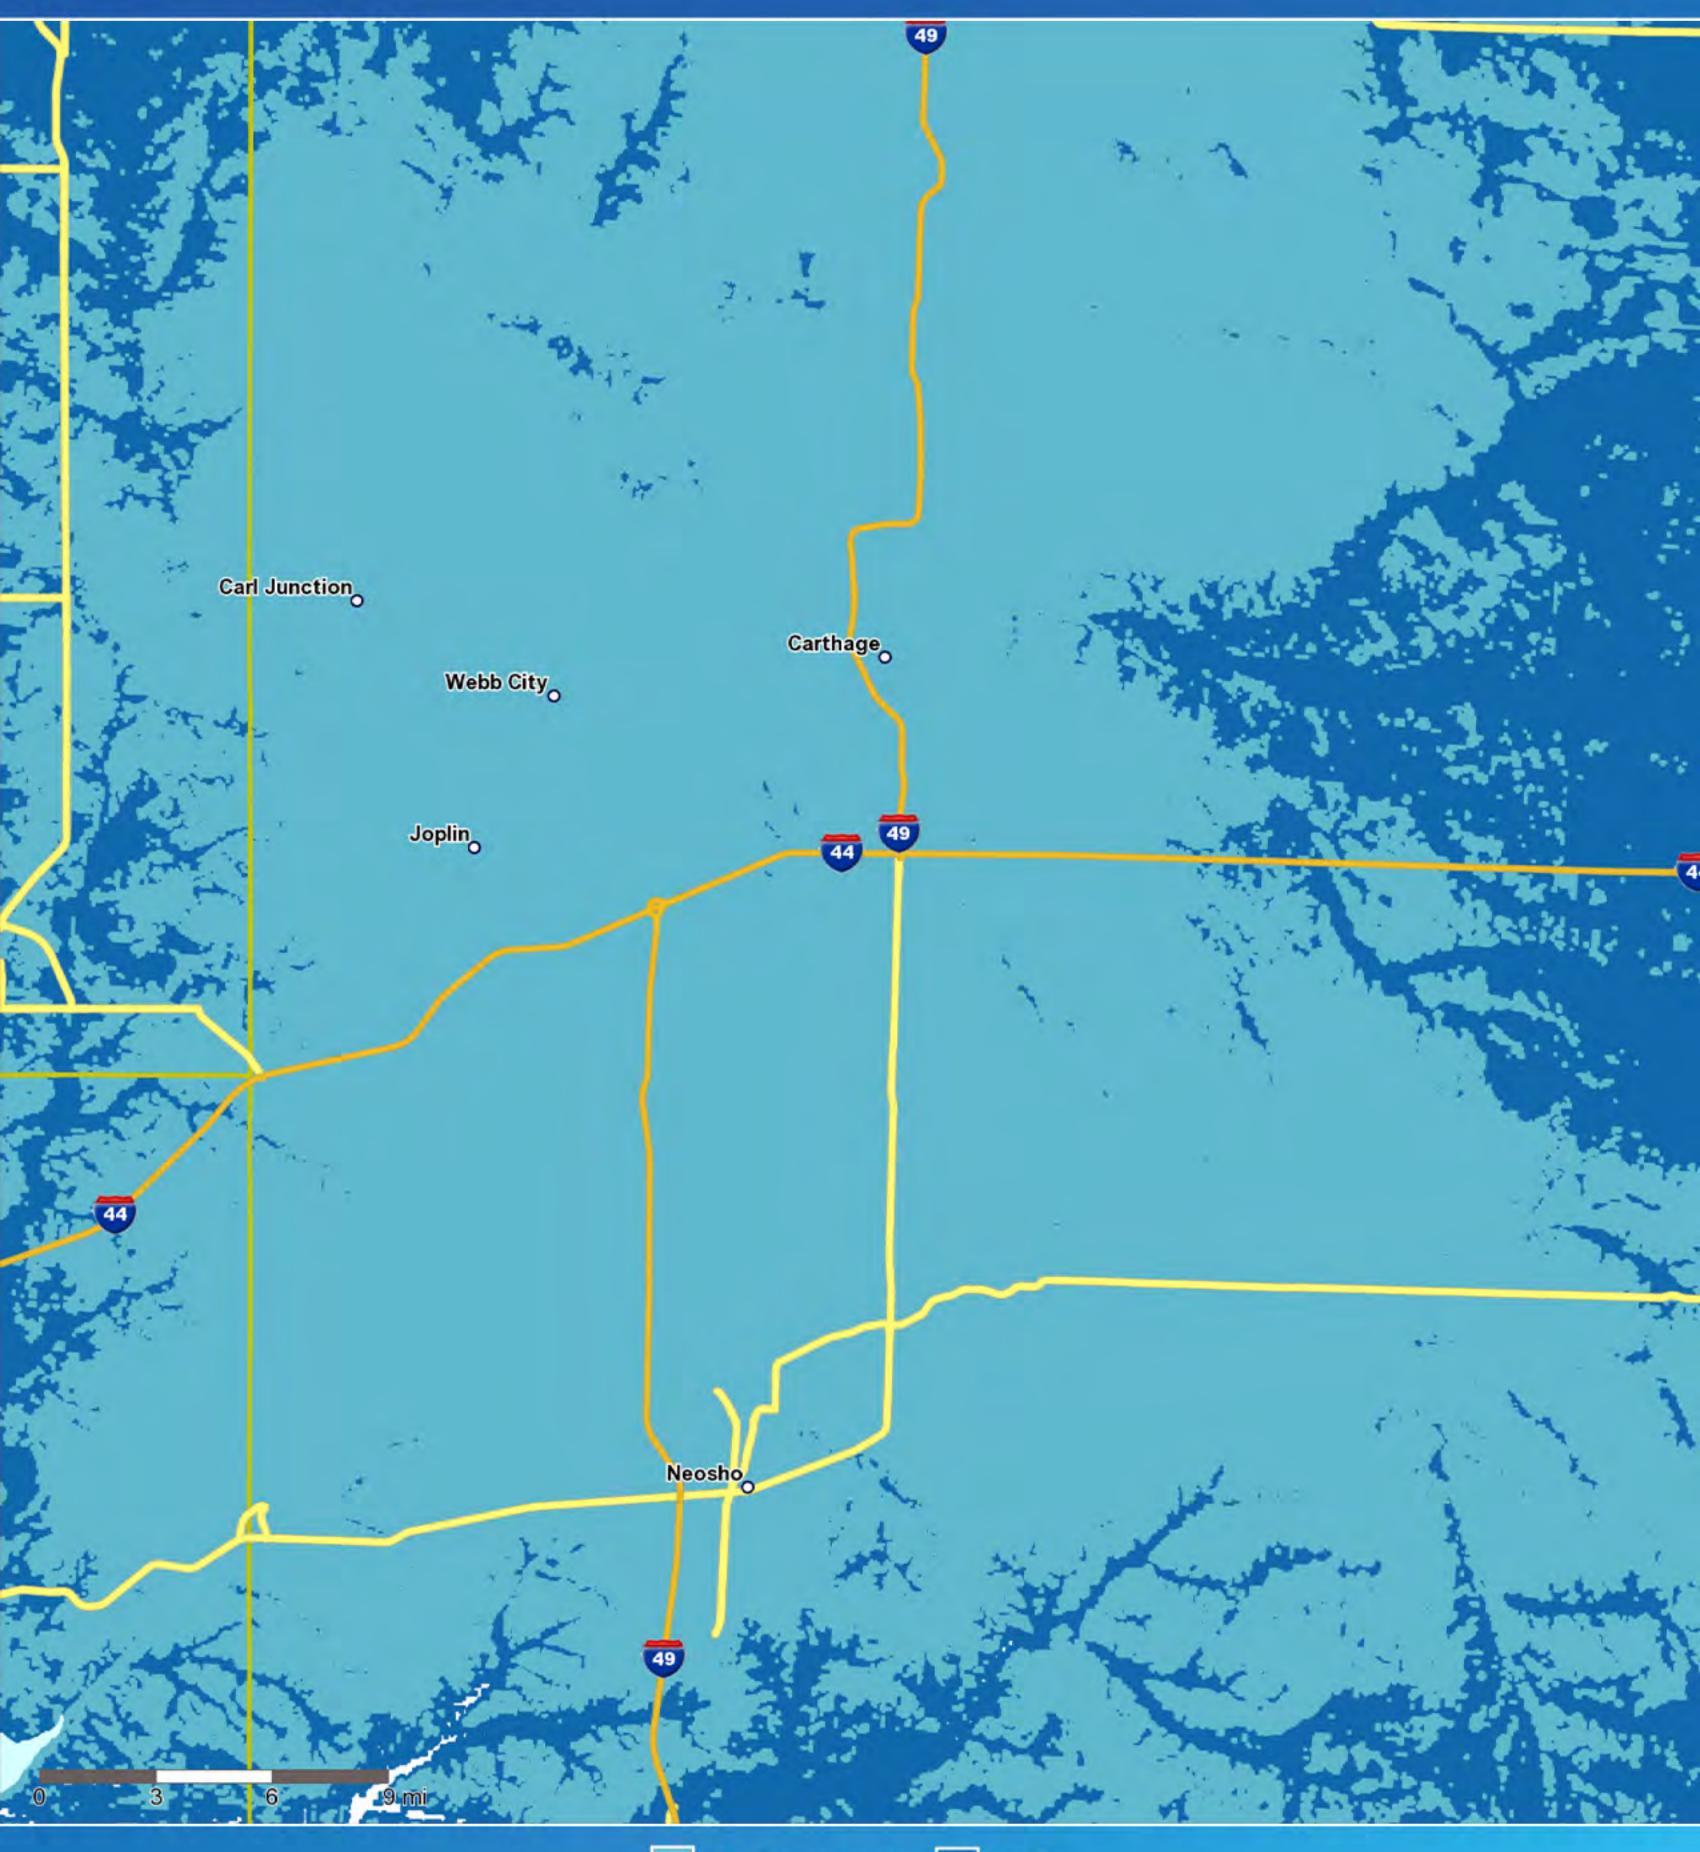

### AT&T 56 coverage Bates County, Missouri



5G coverage 🚺 LTE

### AT&T 56 coverage Callaway County, Missouri



5G coverage 📃 LTE

# AT&T 56 coverage Columbia, Missouri



5G coverage 🚺 LTE

# AT&T 56 coverage De Kalb County, Missouri



### AT&T *56* coverage | Joplin, Missouri



5G coverage 🚺 LTE

# AT&T 56 coverage Kansas City, Missouri



5G coverage 🚺 LTE

#### AT&T 56 coverage Moniteau County, Missouri



# AT&T 56 coverage Saline County, Missouri



5G coverage 🚺 LTE

# AT&T 56 coverage Springfield, Missouri



# AT&T 56 coverage St. Joseph, Missouri



5G coverage 🚺 LTE

#### AT&T 56 coverage St. Louis, Missouri



5G coverage LTE