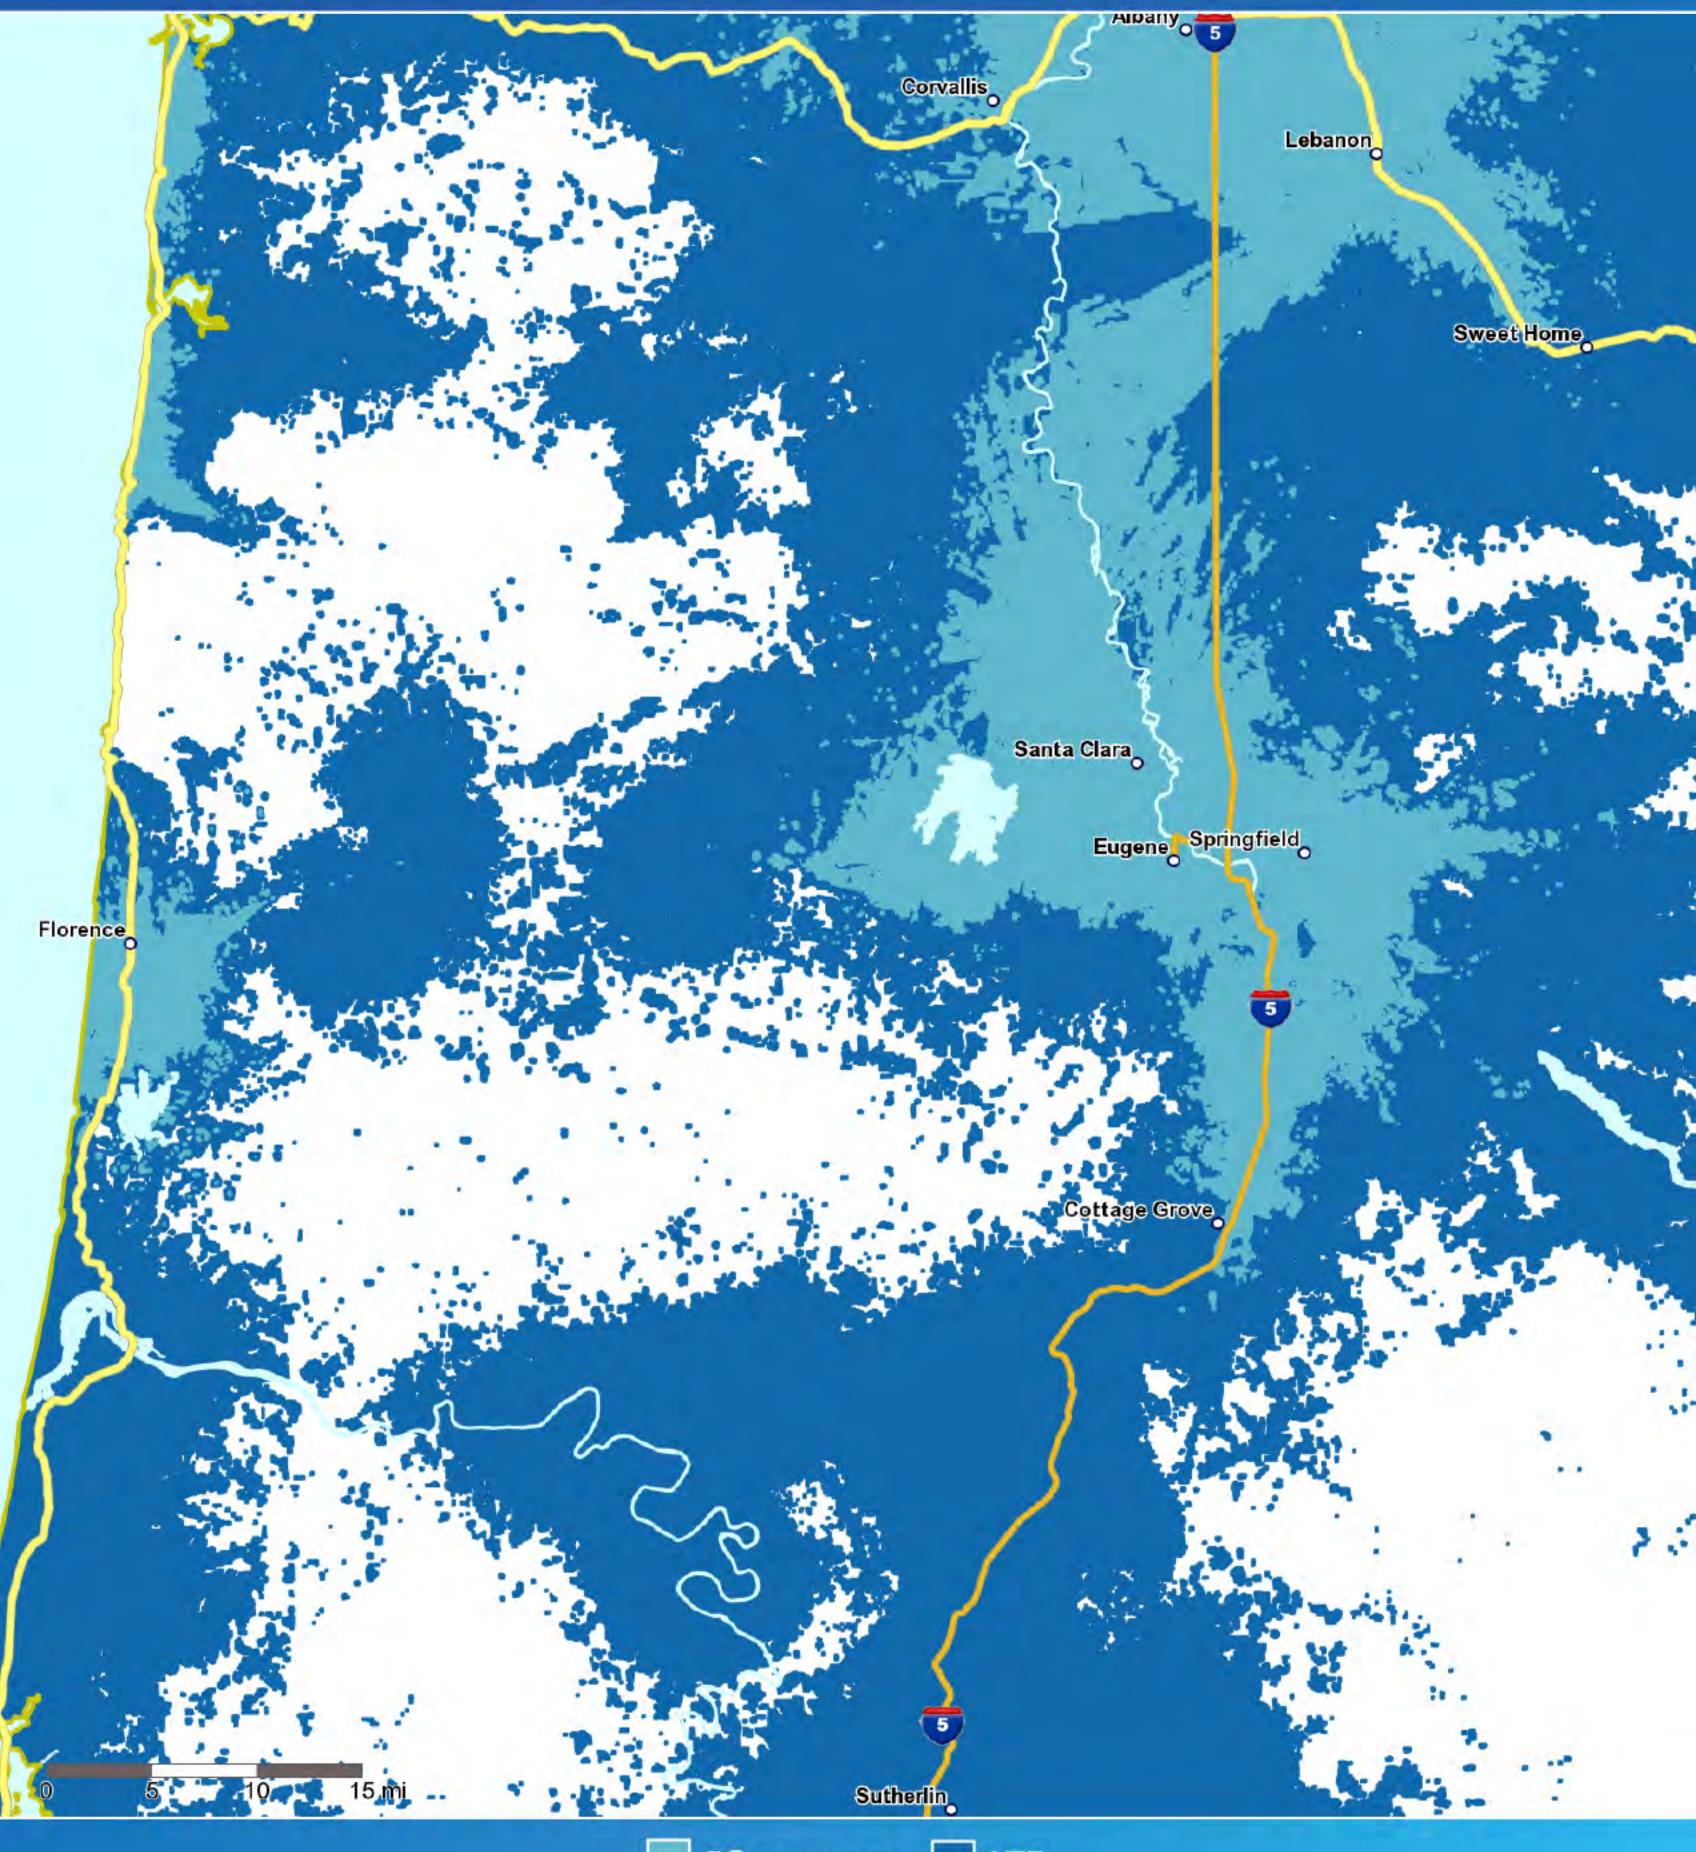

## AT&T 56 coverage Eugene-Springfield, Oregon

5G coverage 🚺 LTE

AT&T 5G coverage shown available by August 2020. 5G service requires a compatible device and compatible plan.