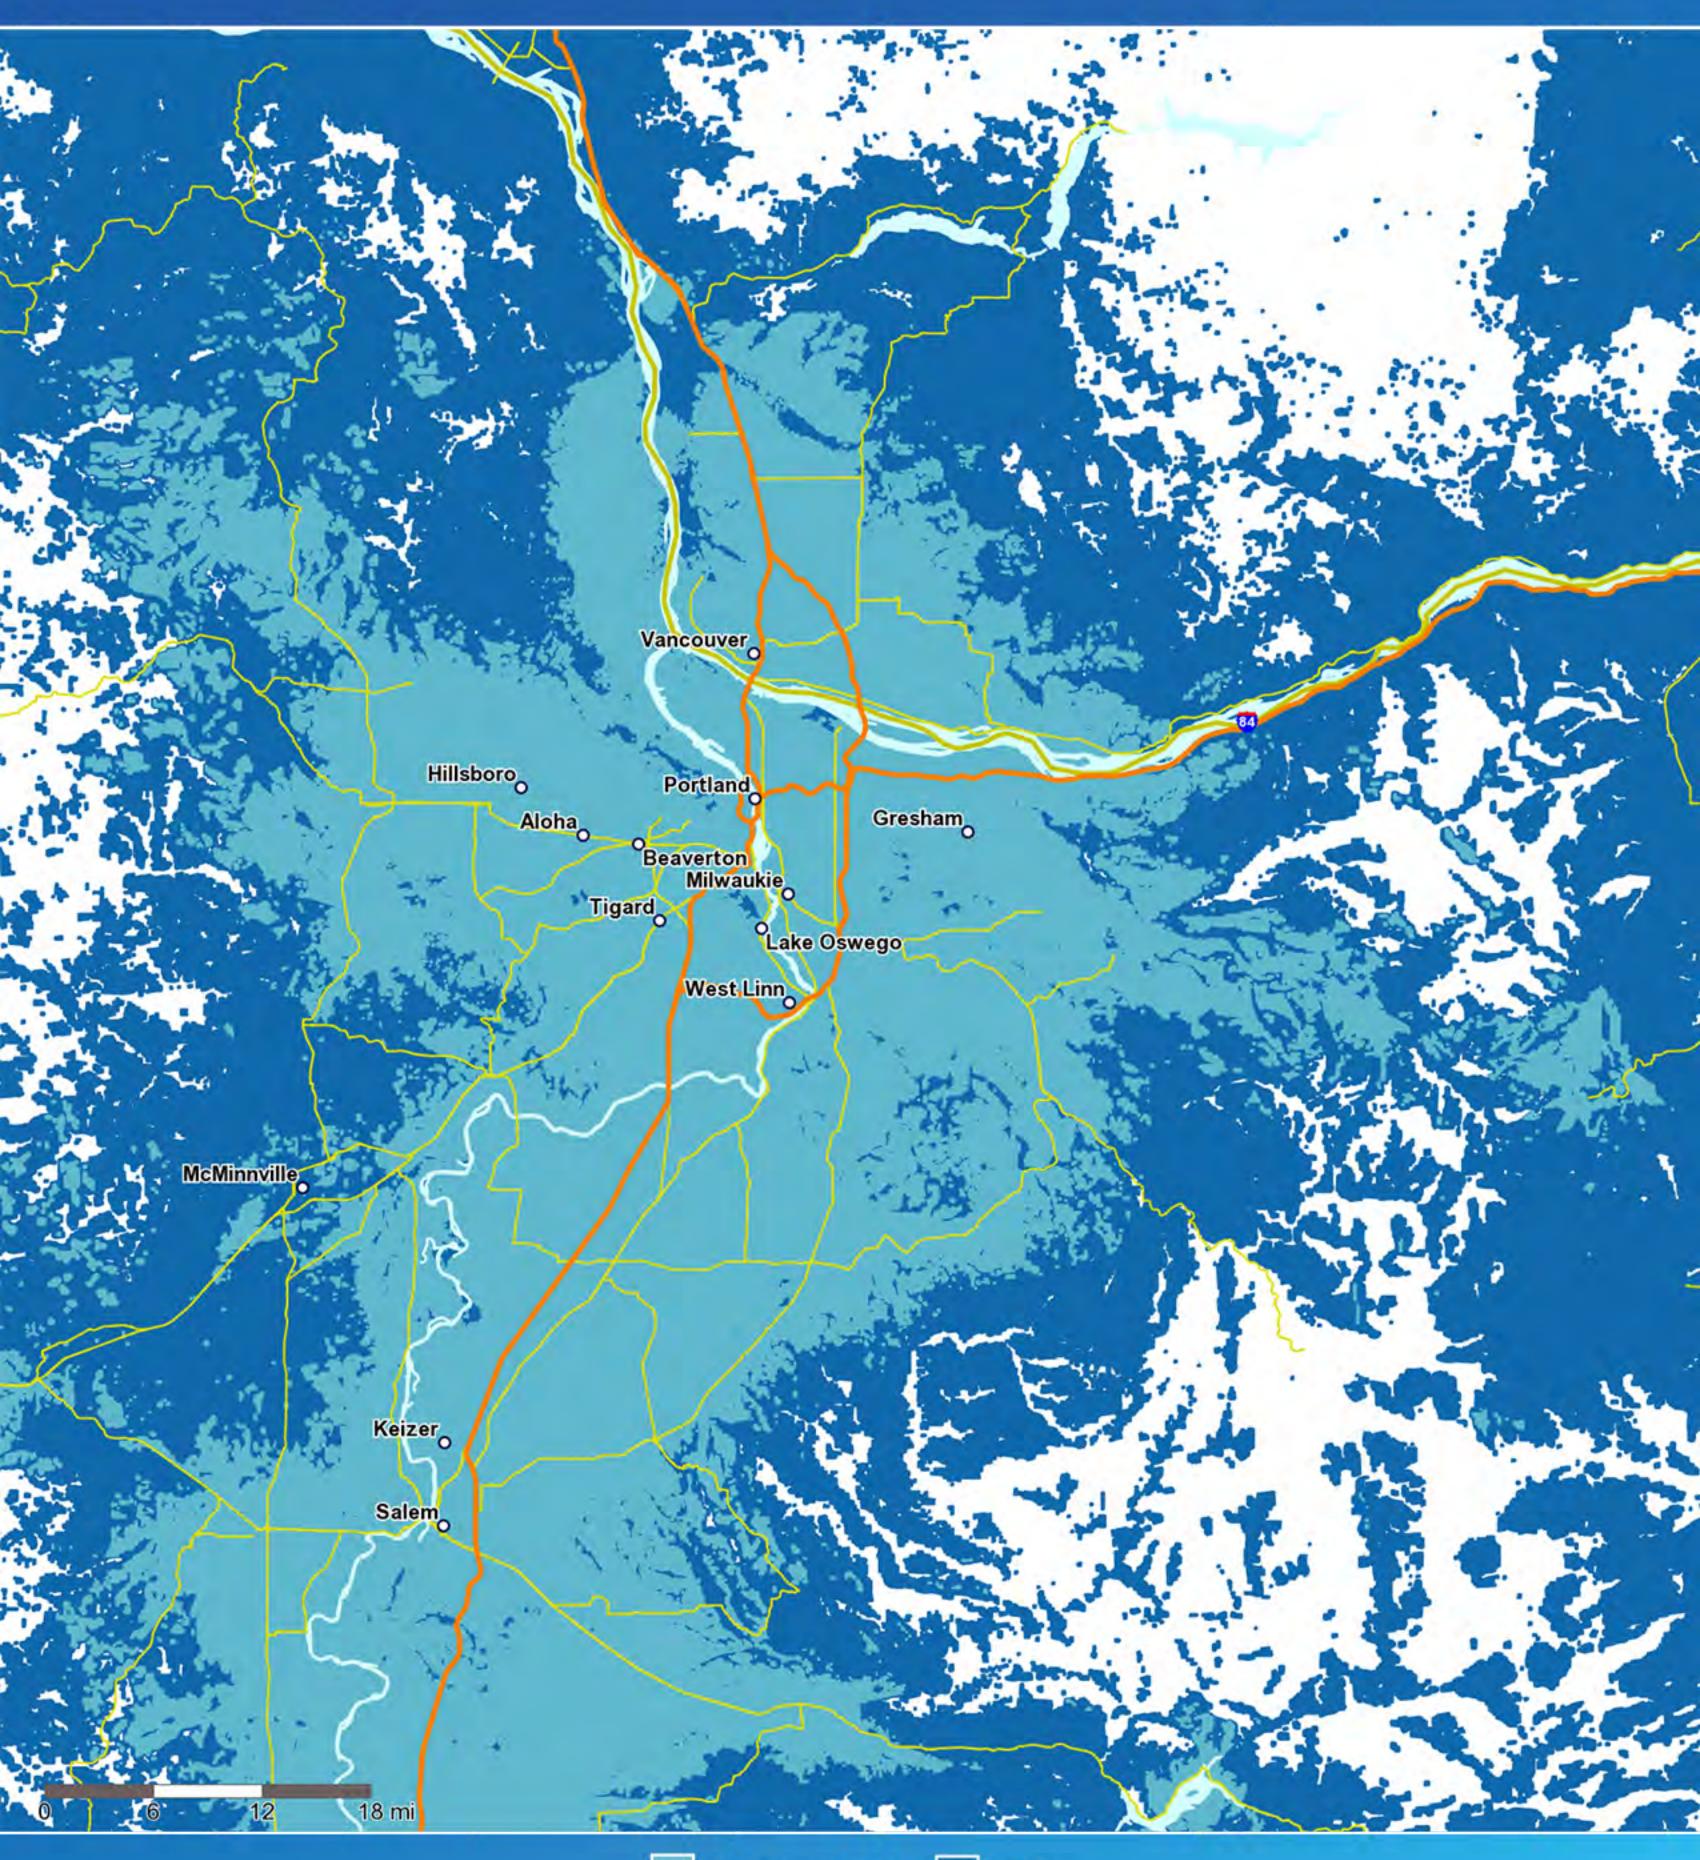

## AT&T 56 coverage Portland, Oregon

5G coverage 🚺 LTE

AT&T 5G coverage shown available by April 2020. 5G service requires a compatible device and compatible plan.