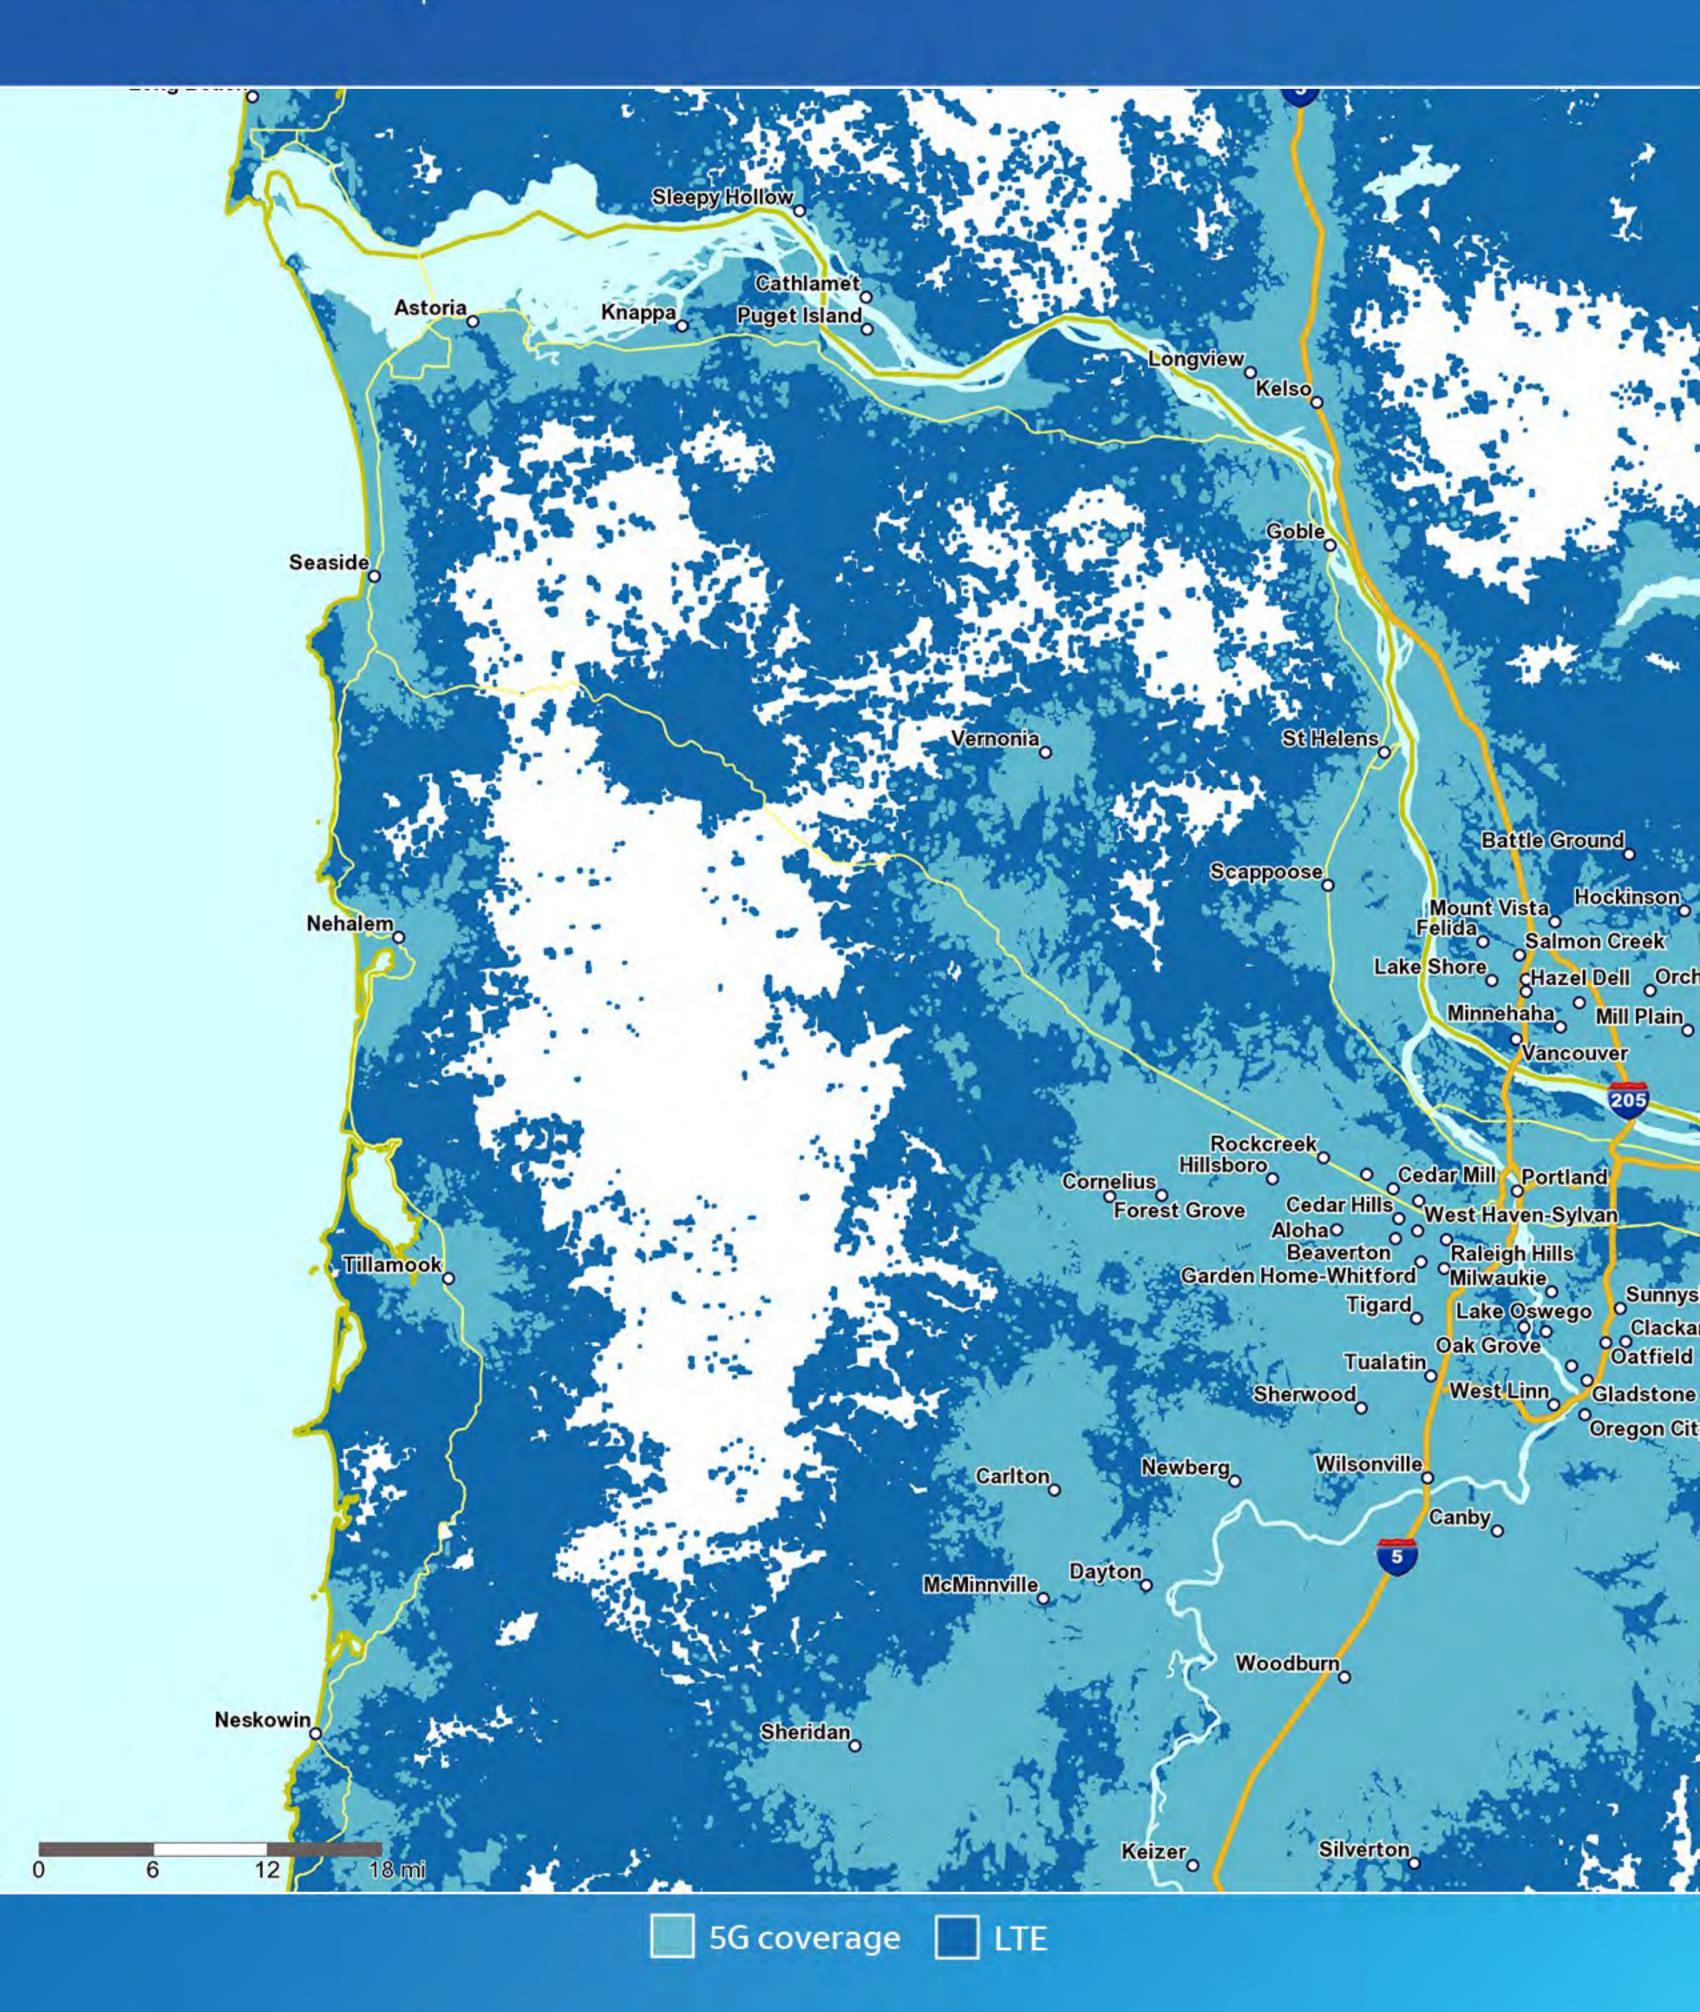

## AT&T 56 coverage Clatsop County, Oregon

AT&T 5G coverage shown available by June 2020. 5G service requires a compatible device and compatible plan.