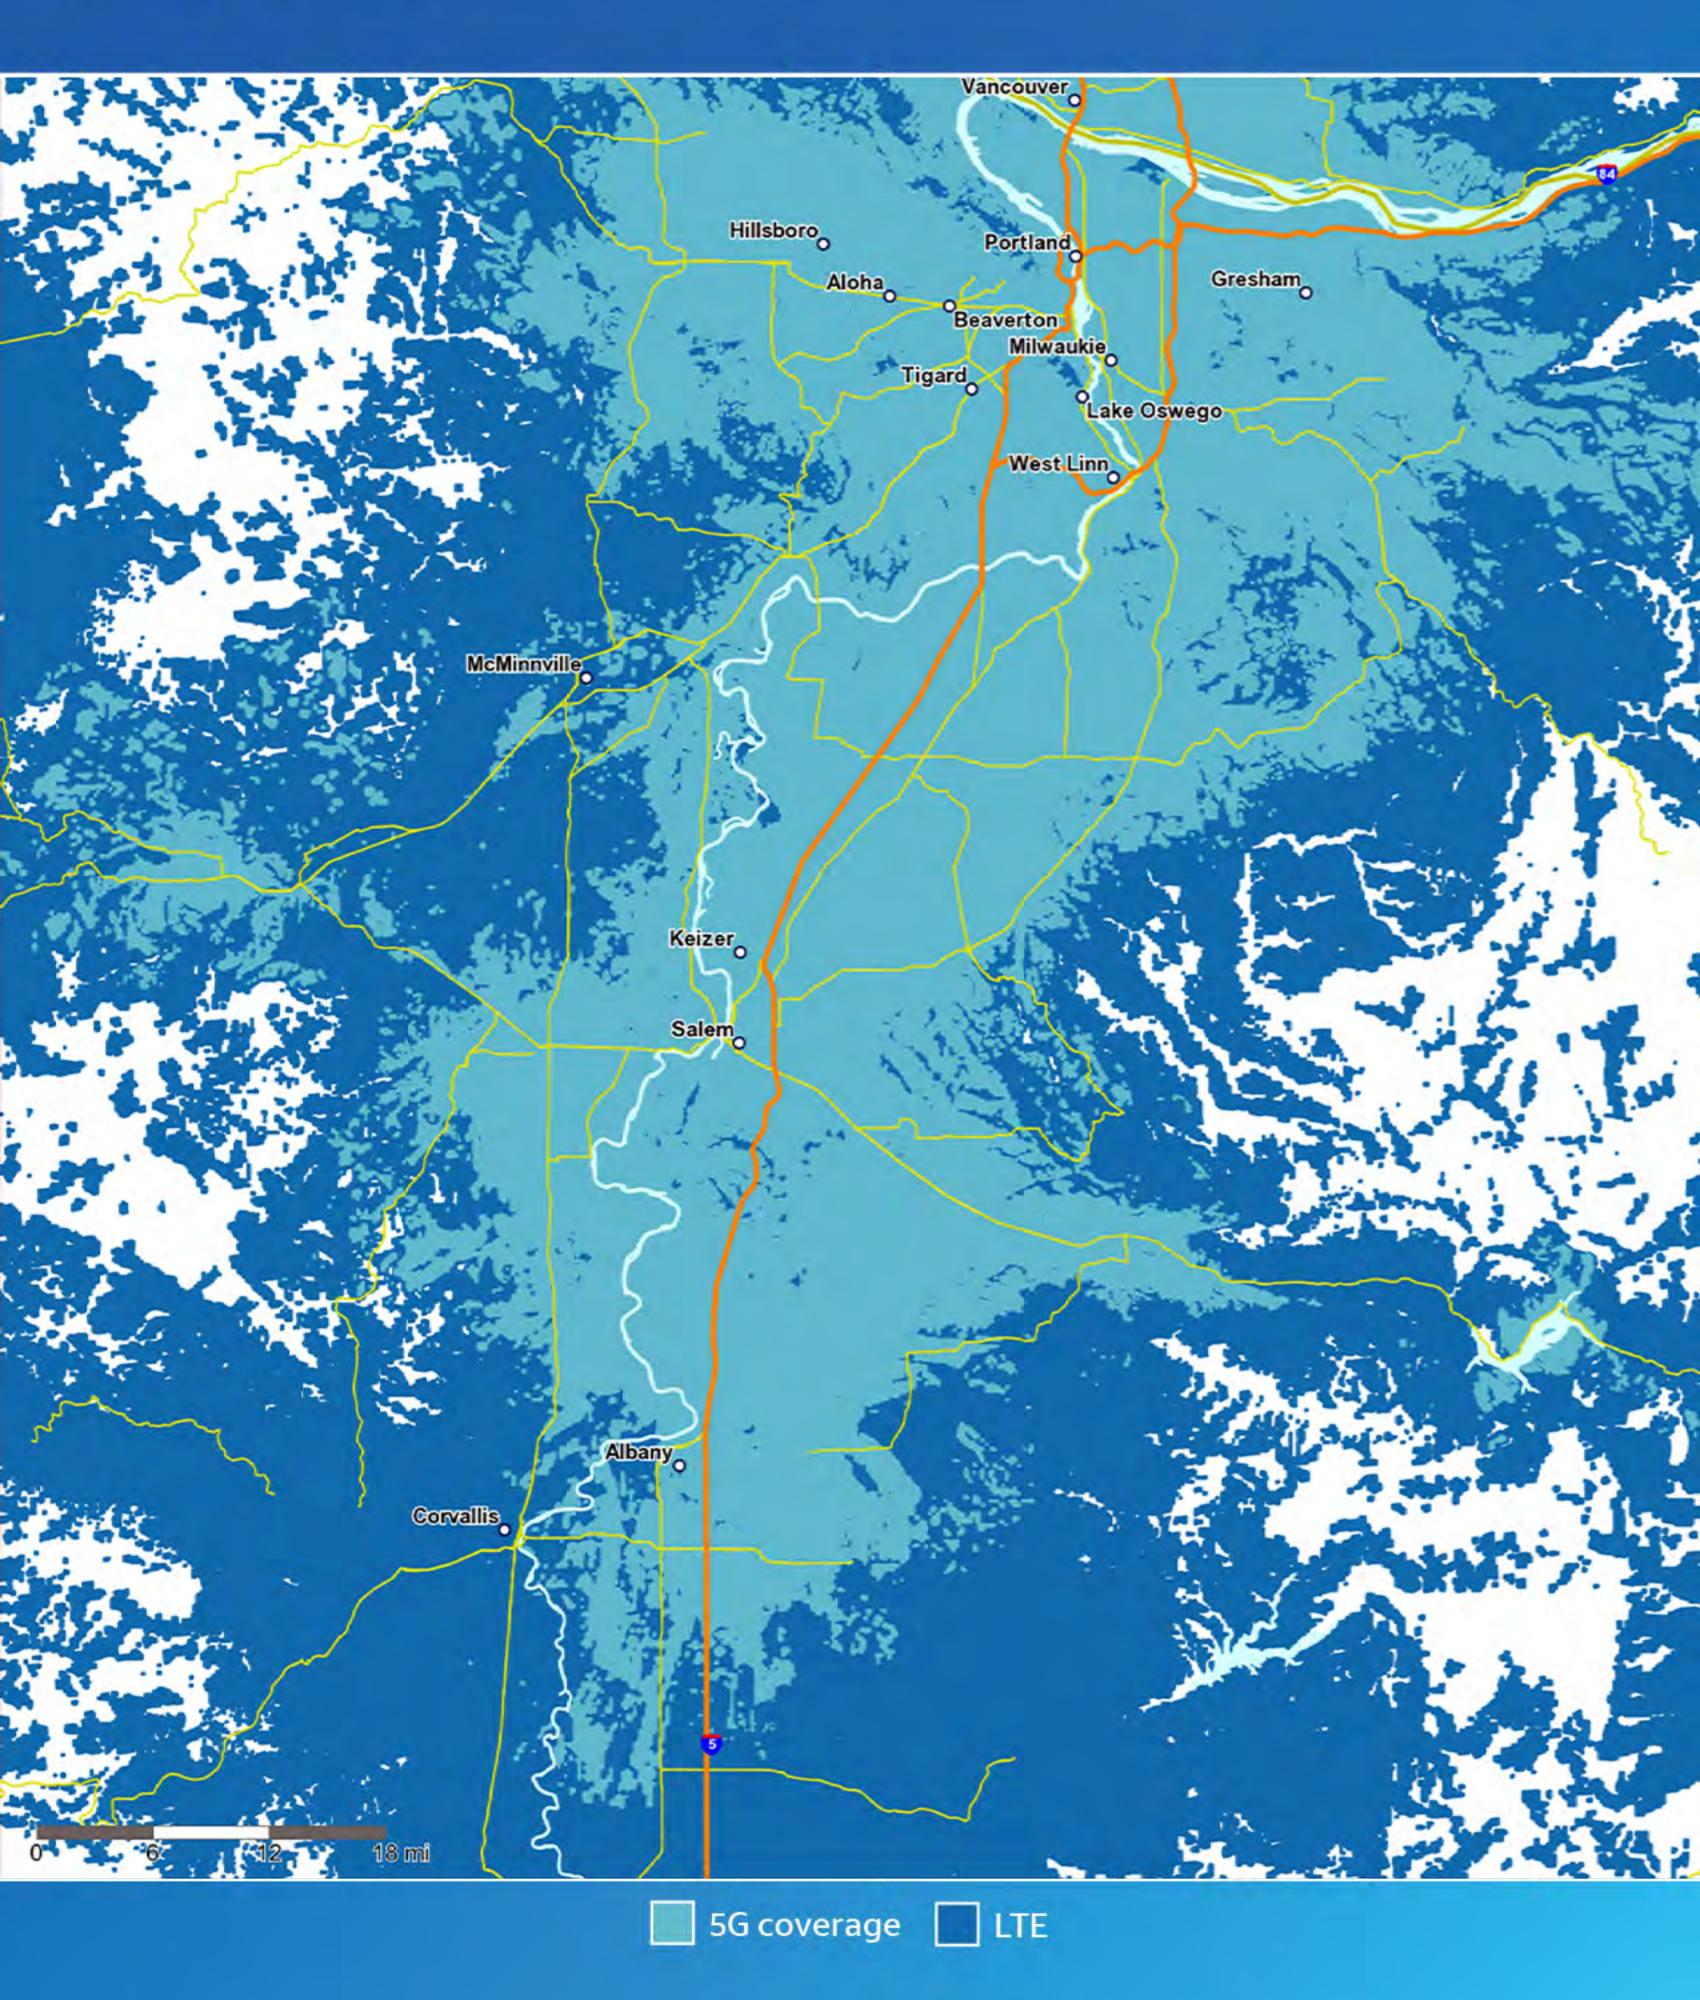

## AT&T 56 coverage Salem, Oregon

AT&T 5G coverage shown available by April 2020. 5G service requires a compatible device and compatible plan.