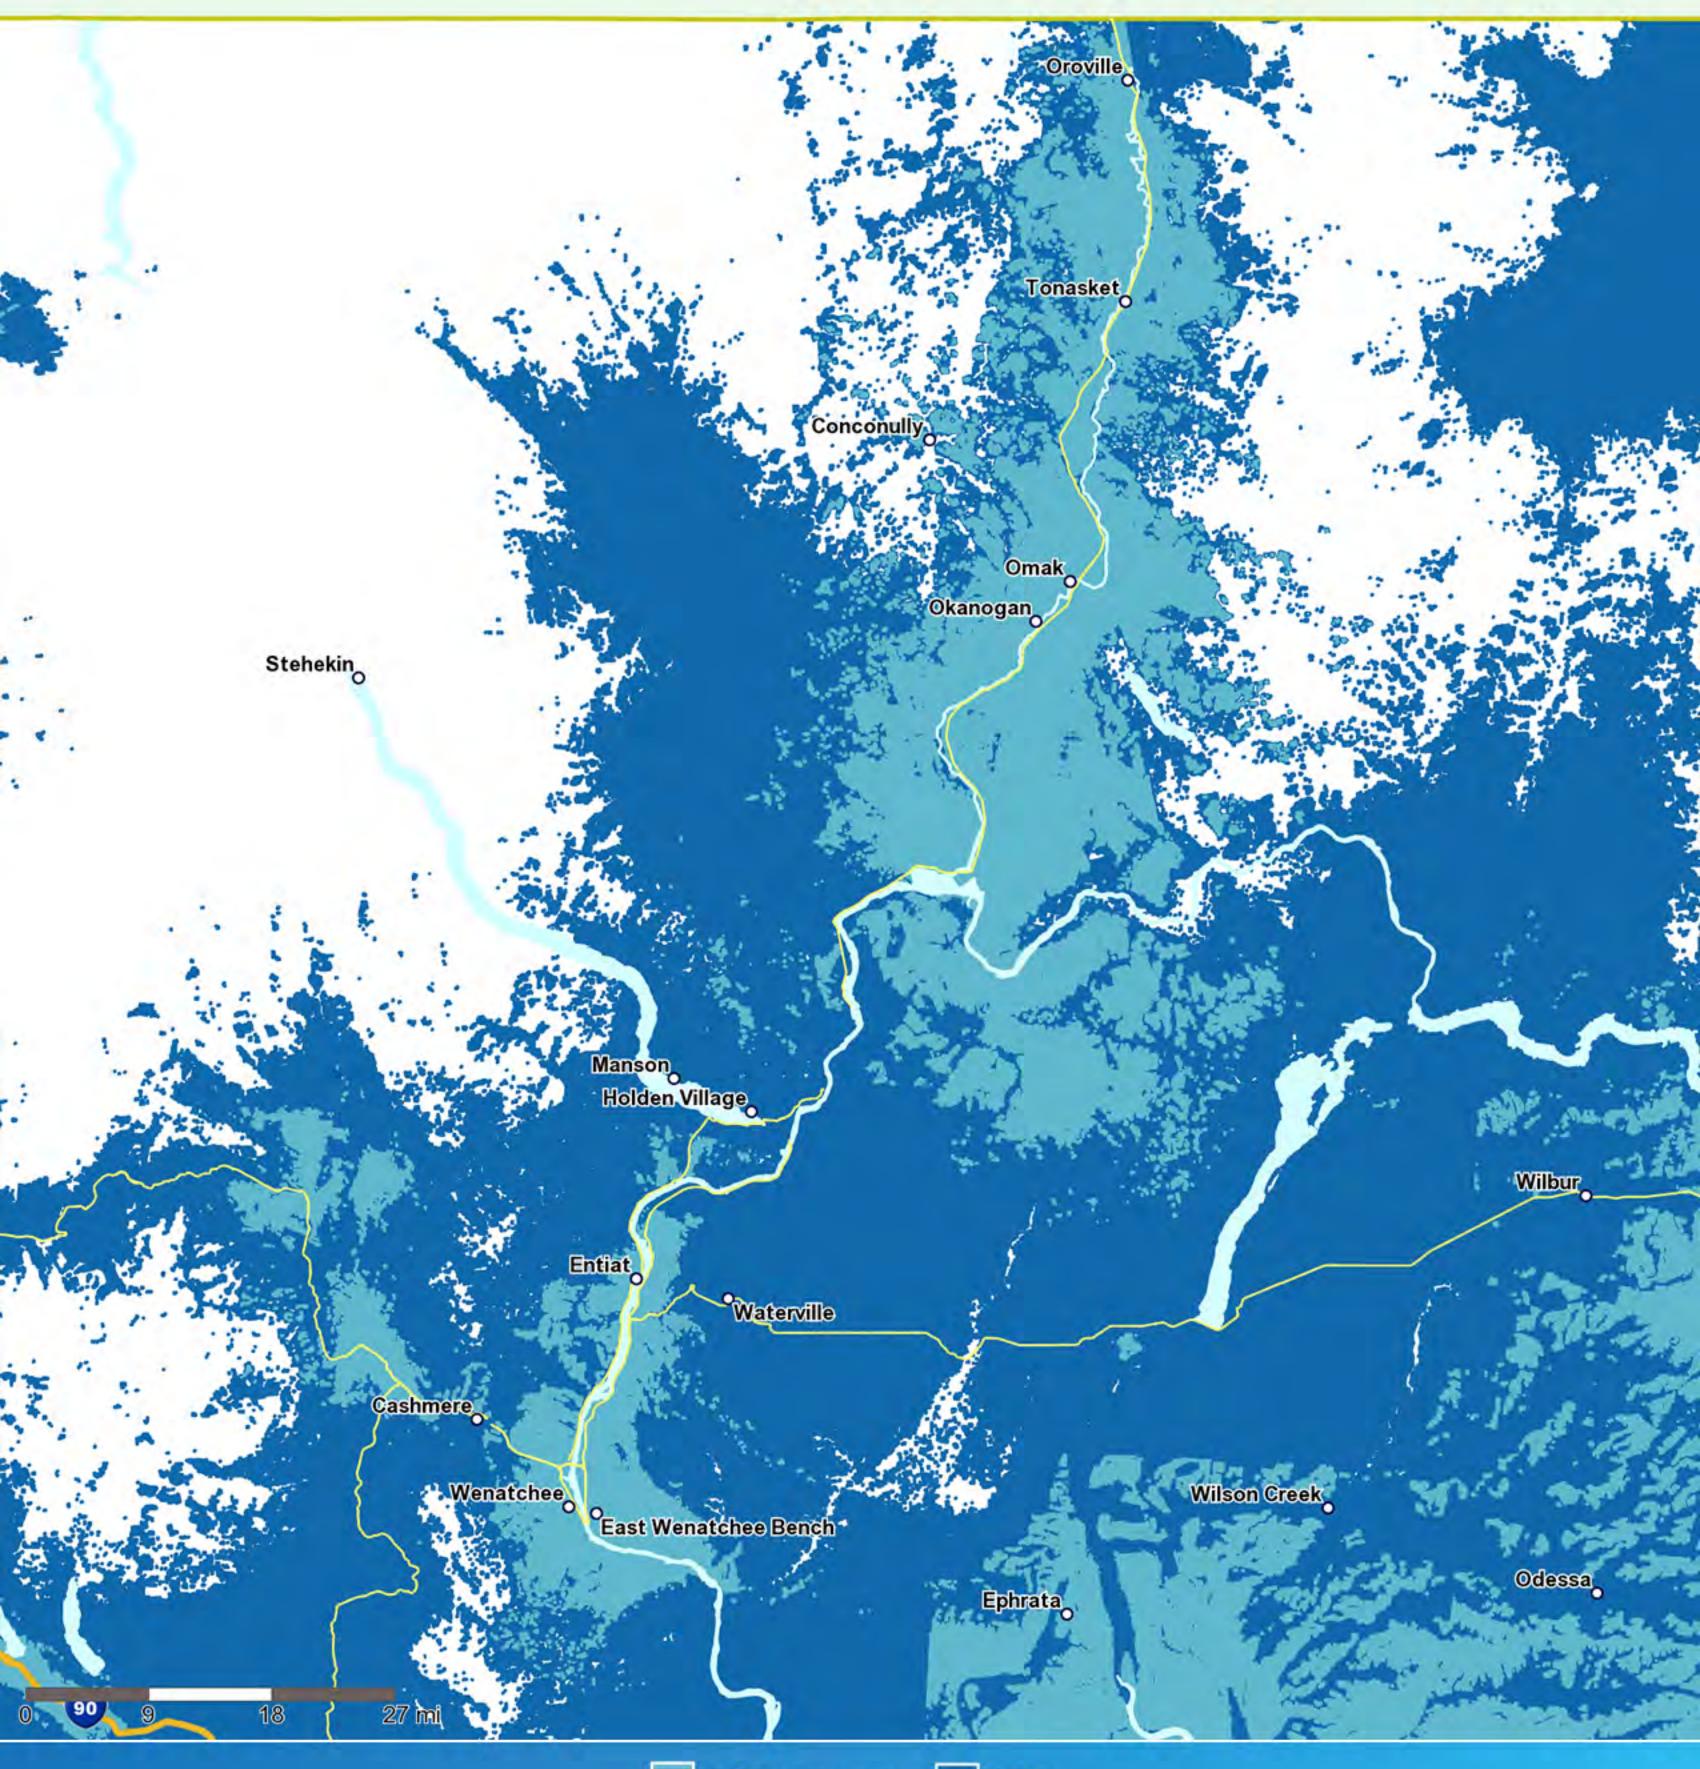

## AT&T 56 coverage Bellingham, Washington



LTE 5G coverage

#### AT&T 56 coverage Clallam County, Washington



# AT&T 56 coverage Ferry County, Washington



5G coverage 🚺 LTE

#### AT&T 56 coverage Kittitas County, Washington



# AT&T 56 coverage Okanogan County, Washington



5G coverage 🚺 LTE

# AT&T 56 coverage Olympia, Washington



5G coverage 📃 LTE

#### AT&T 56 coverage | Pacific County, Washington



5G coverage

LTE

## AT&T 56 coverage Richland-Kennewick, Washington



5G coverage 🚺 LTE

### AT&T 56 coverage Seattle, Washington



5G coverage 🚺 LTE

# AT&T 56 coverage Spokane, Washington



5G coverage 🚺 LTE

### AT&T 56 coverage | Tacoma, Washington



5G coverage

🔲 LTE

### AT&T *56* coverage Yakima, Washington



5G coverage

🔲 LTE