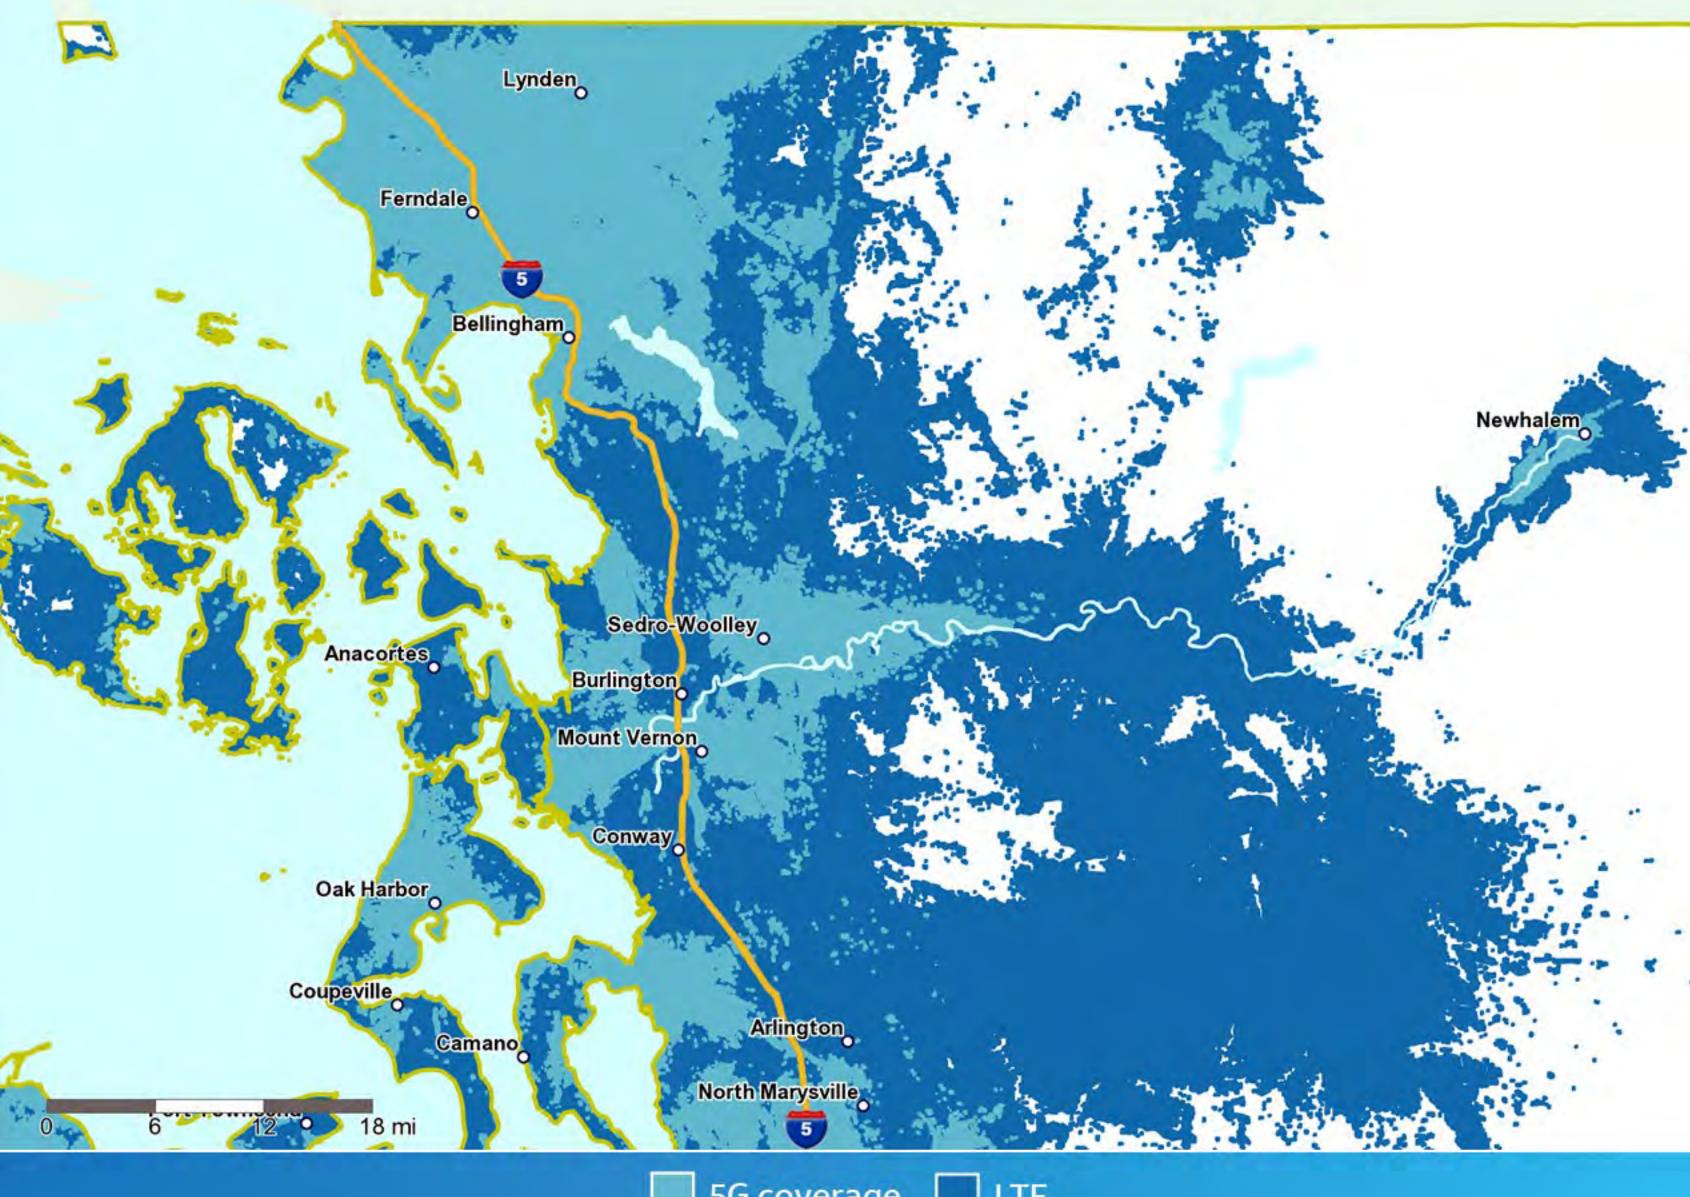

## AT&T 56 coverage Bellingham, Washington



LTE 5G coverage

#### AT&T 56 coverage Clallam County, Washington



# AT&T 56 coverage Ferry County, Washington



5G coverage 🚺 LTE

#### AT&T 56 coverage Kittitas County, Washington



# AT&T 56 coverage Okanogan County, Washington



5G coverage 🚺 LTE

# AT&T 56 coverage Olympia, Washington



5G coverage 📃 LTE

#### AT&T 56 coverage | Pacific County, Washington



5G coverage

LTE

## AT&T 56 coverage Richland-Kennewick, Washington



5G coverage 🚺 LTE

### AT&T 56 coverage Seattle, Washington



5G coverage 🚺 LTE

# AT&T 56 coverage Spokane, Washington



5G coverage 🚺 LTE

### AT&T 56 coverage | Tacoma, Washington



5G coverage

🔲 LTE

### AT&T *56* coverage Yakima, Washington



5G coverage

🔲 LTE