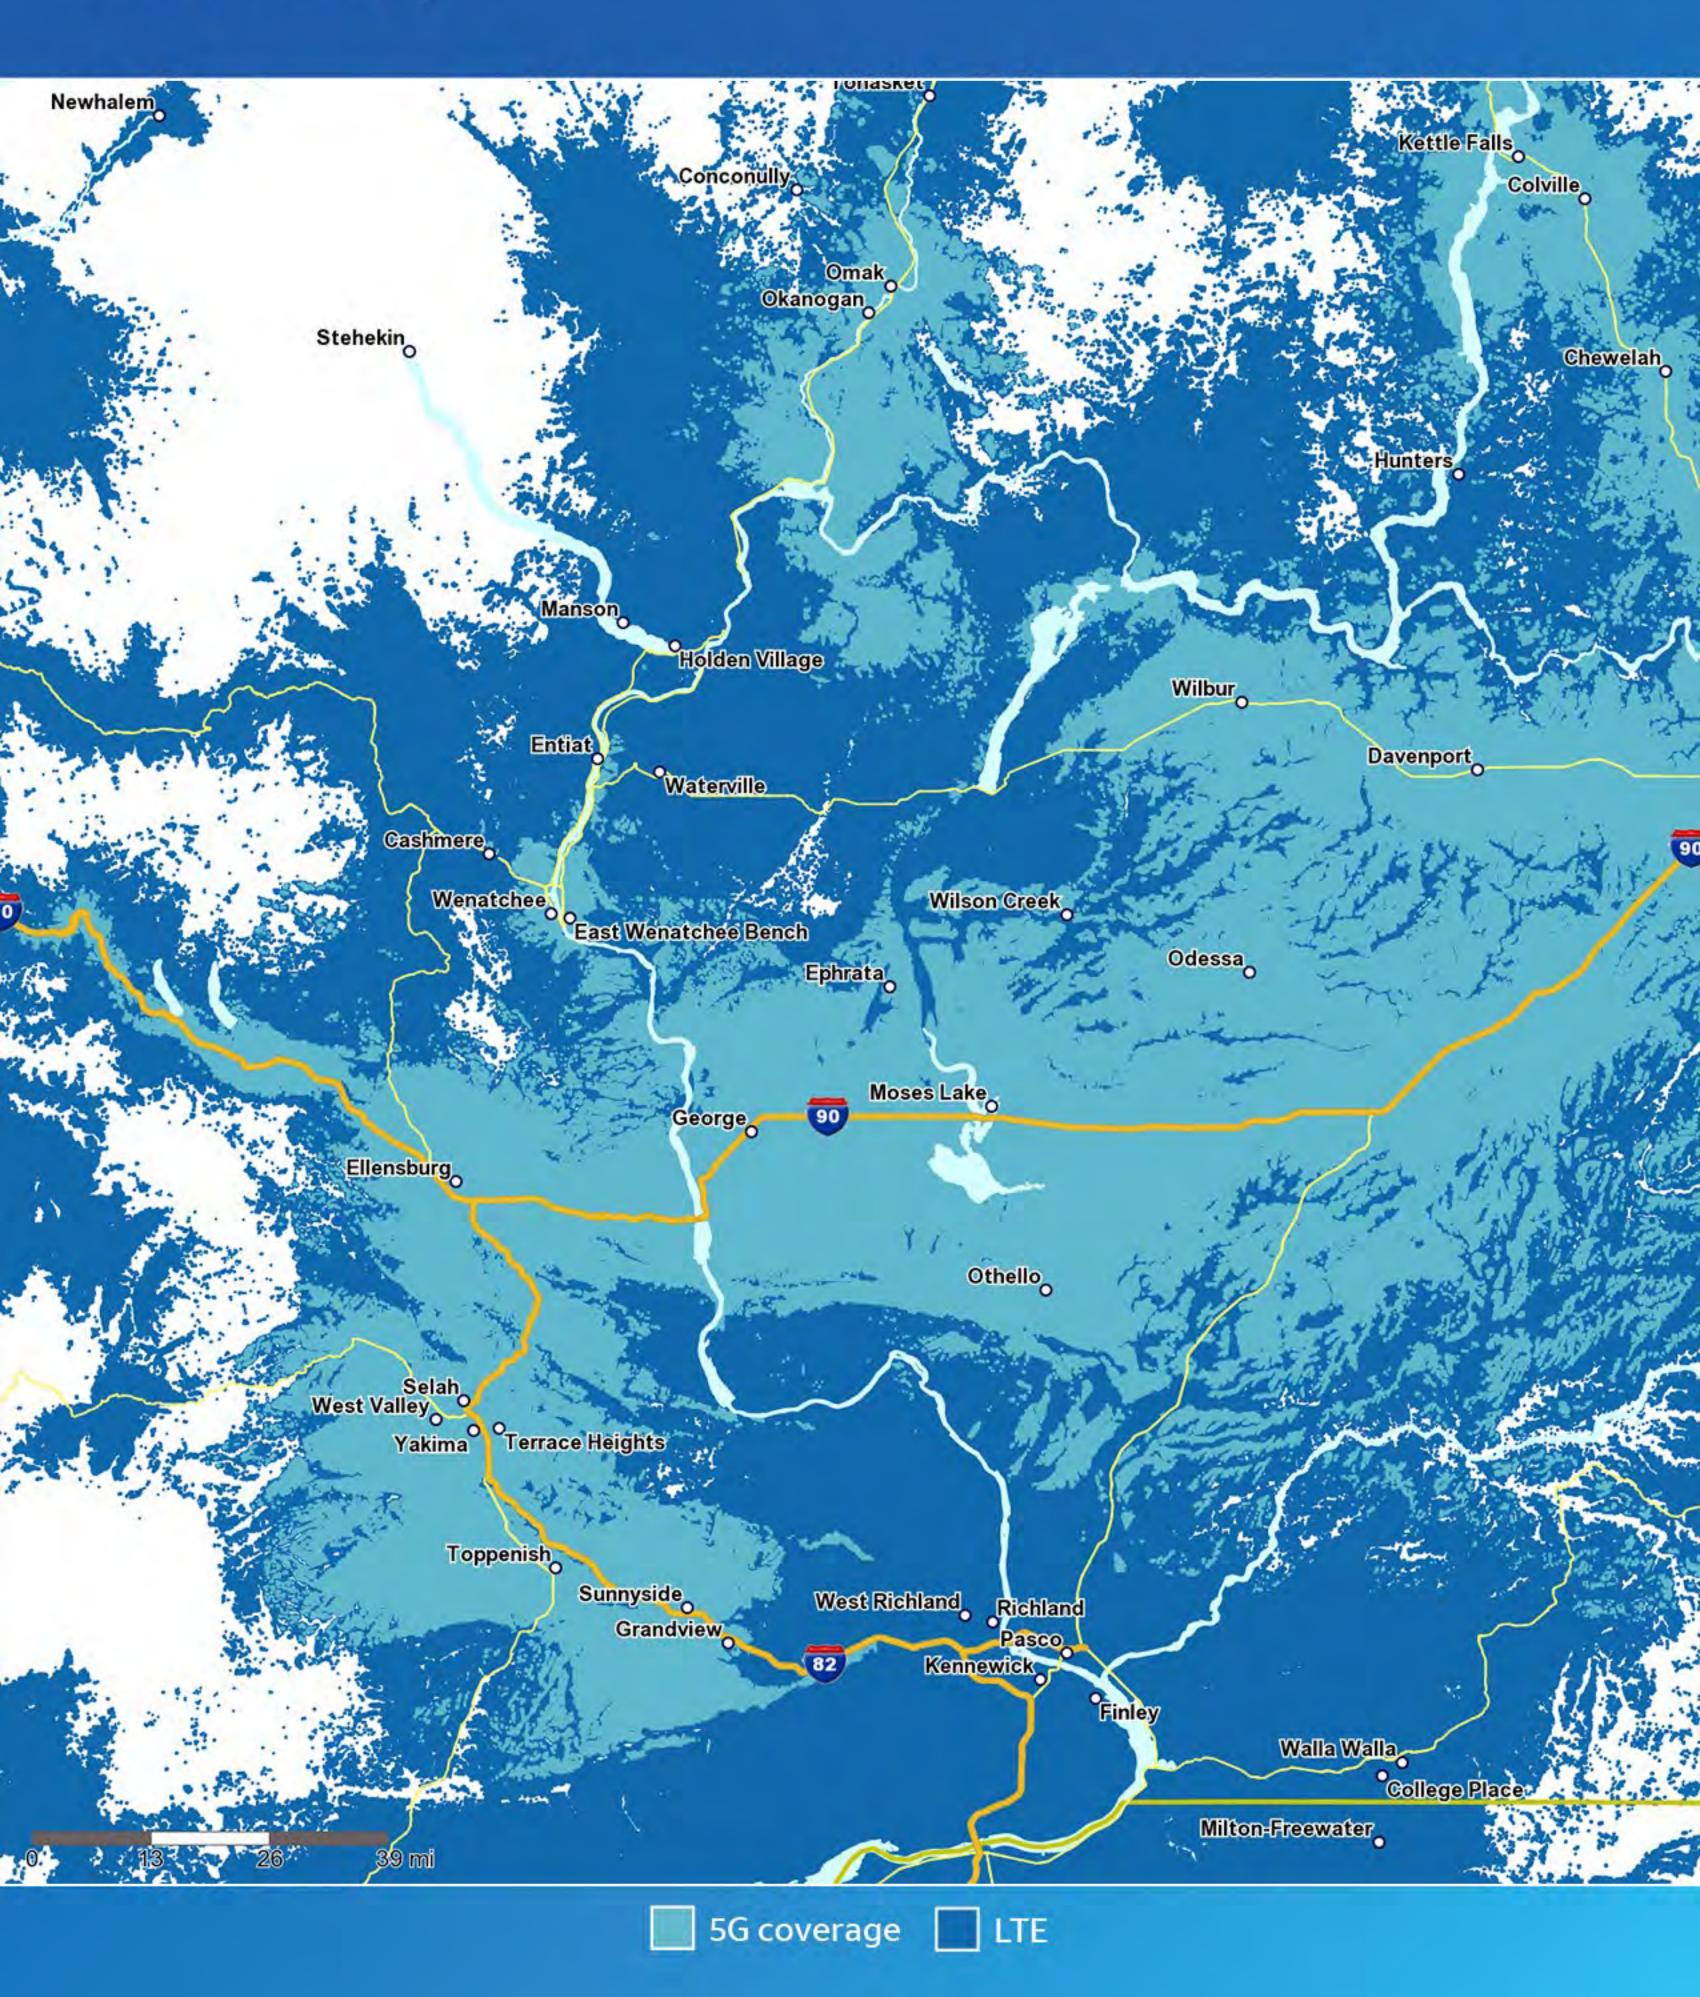

## AT&T 56 coverage Bellingham, Washington



LTE 5G coverage

#### AT&T 56 coverage Clallam County, Washington



# AT&T 56 coverage Ferry County, Washington



5G coverage 🚺 LTE

#### AT&T 56 coverage Kittitas County, Washington



# AT&T 56 coverage Okanogan County, Washington



5G coverage 🚺 LTE

# AT&T 56 coverage Olympia, Washington



5G coverage 📃 LTE

#### AT&T 56 coverage | Pacific County, Washington



5G coverage

LTE

## AT&T 56 coverage Richland-Kennewick, Washington



5G coverage 🚺 LTE

### AT&T 56 coverage Seattle, Washington



5G coverage 🚺 LTE

# AT&T 56 coverage Spokane, Washington



5G coverage 🚺 LTE

### AT&T 56 coverage | Tacoma, Washington



5G coverage

🔲 LTE

### AT&T *56* coverage Yakima, Washington



5G coverage

🔲 LTE