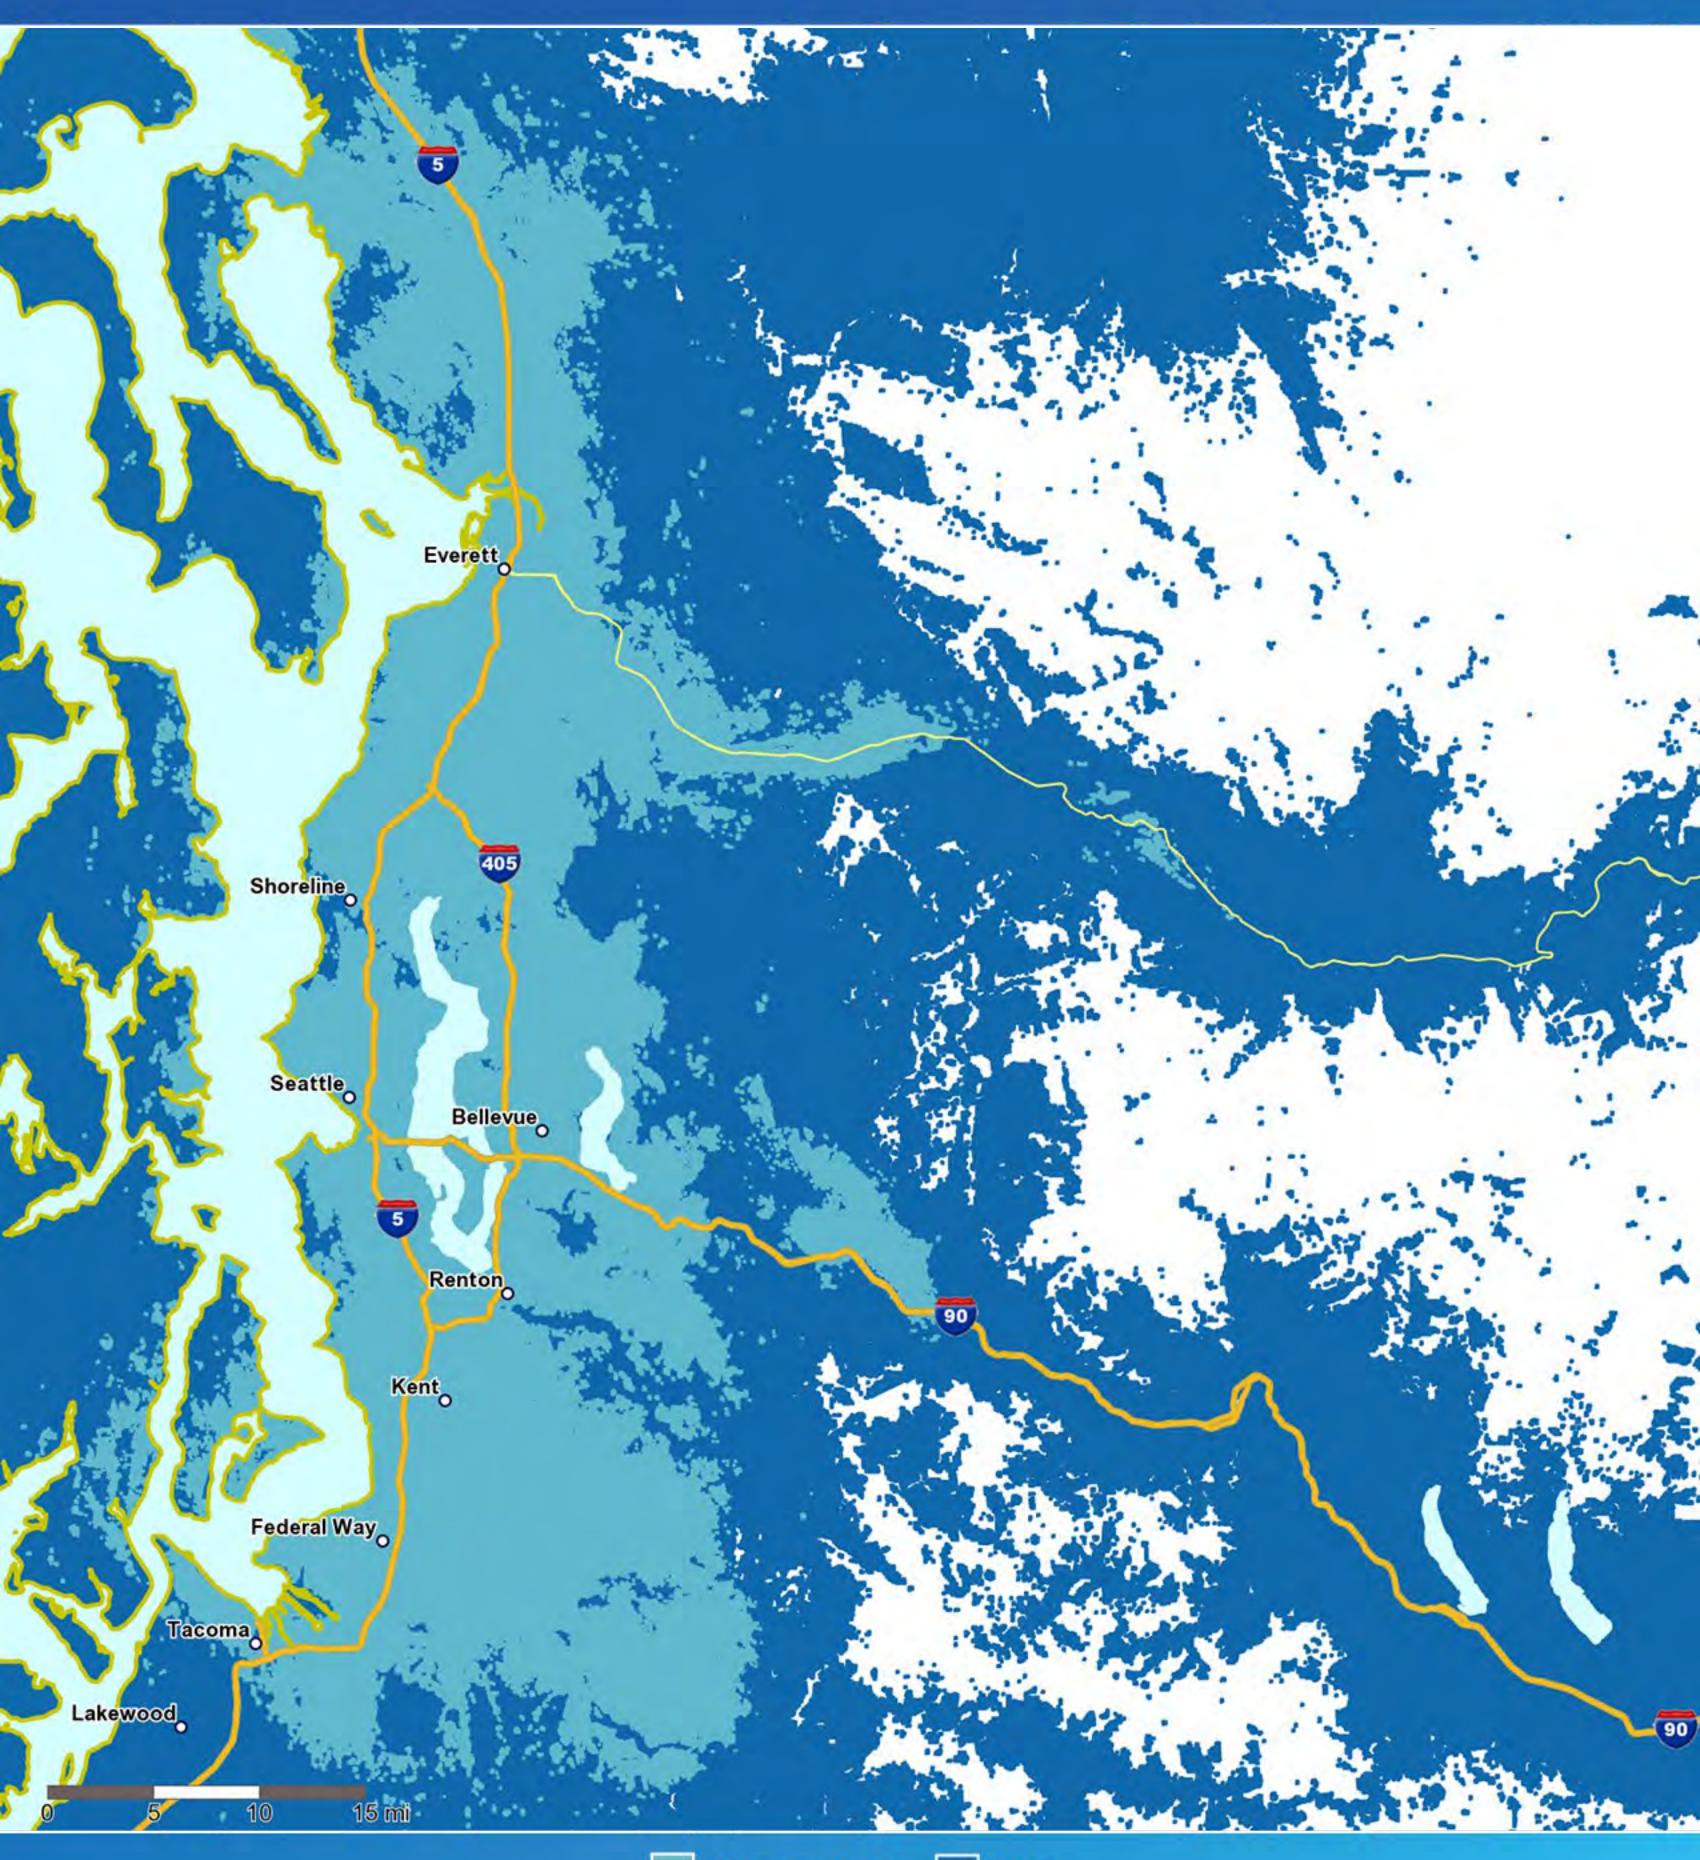

## AT&T 56 coverage Bellingham, Washington



LTE 5G coverage

#### AT&T 56 coverage Clallam County, Washington



# AT&T 56 coverage Ferry County, Washington



5G coverage 🚺 LTE

#### AT&T 56 coverage Kittitas County, Washington



# AT&T 56 coverage Okanogan County, Washington



5G coverage 🚺 LTE

# AT&T 56 coverage Olympia, Washington



5G coverage 📃 LTE

#### AT&T 56 coverage | Pacific County, Washington



5G coverage

LTE

## AT&T 56 coverage Richland-Kennewick, Washington



5G coverage 🚺 LTE

### AT&T 56 coverage Seattle, Washington



5G coverage 🚺 LTE

# AT&T 56 coverage Spokane, Washington



5G coverage 🚺 LTE

### AT&T 56 coverage | Tacoma, Washington



5G coverage

🔲 LTE

### AT&T *56* coverage Yakima, Washington



5G coverage

🔲 LTE