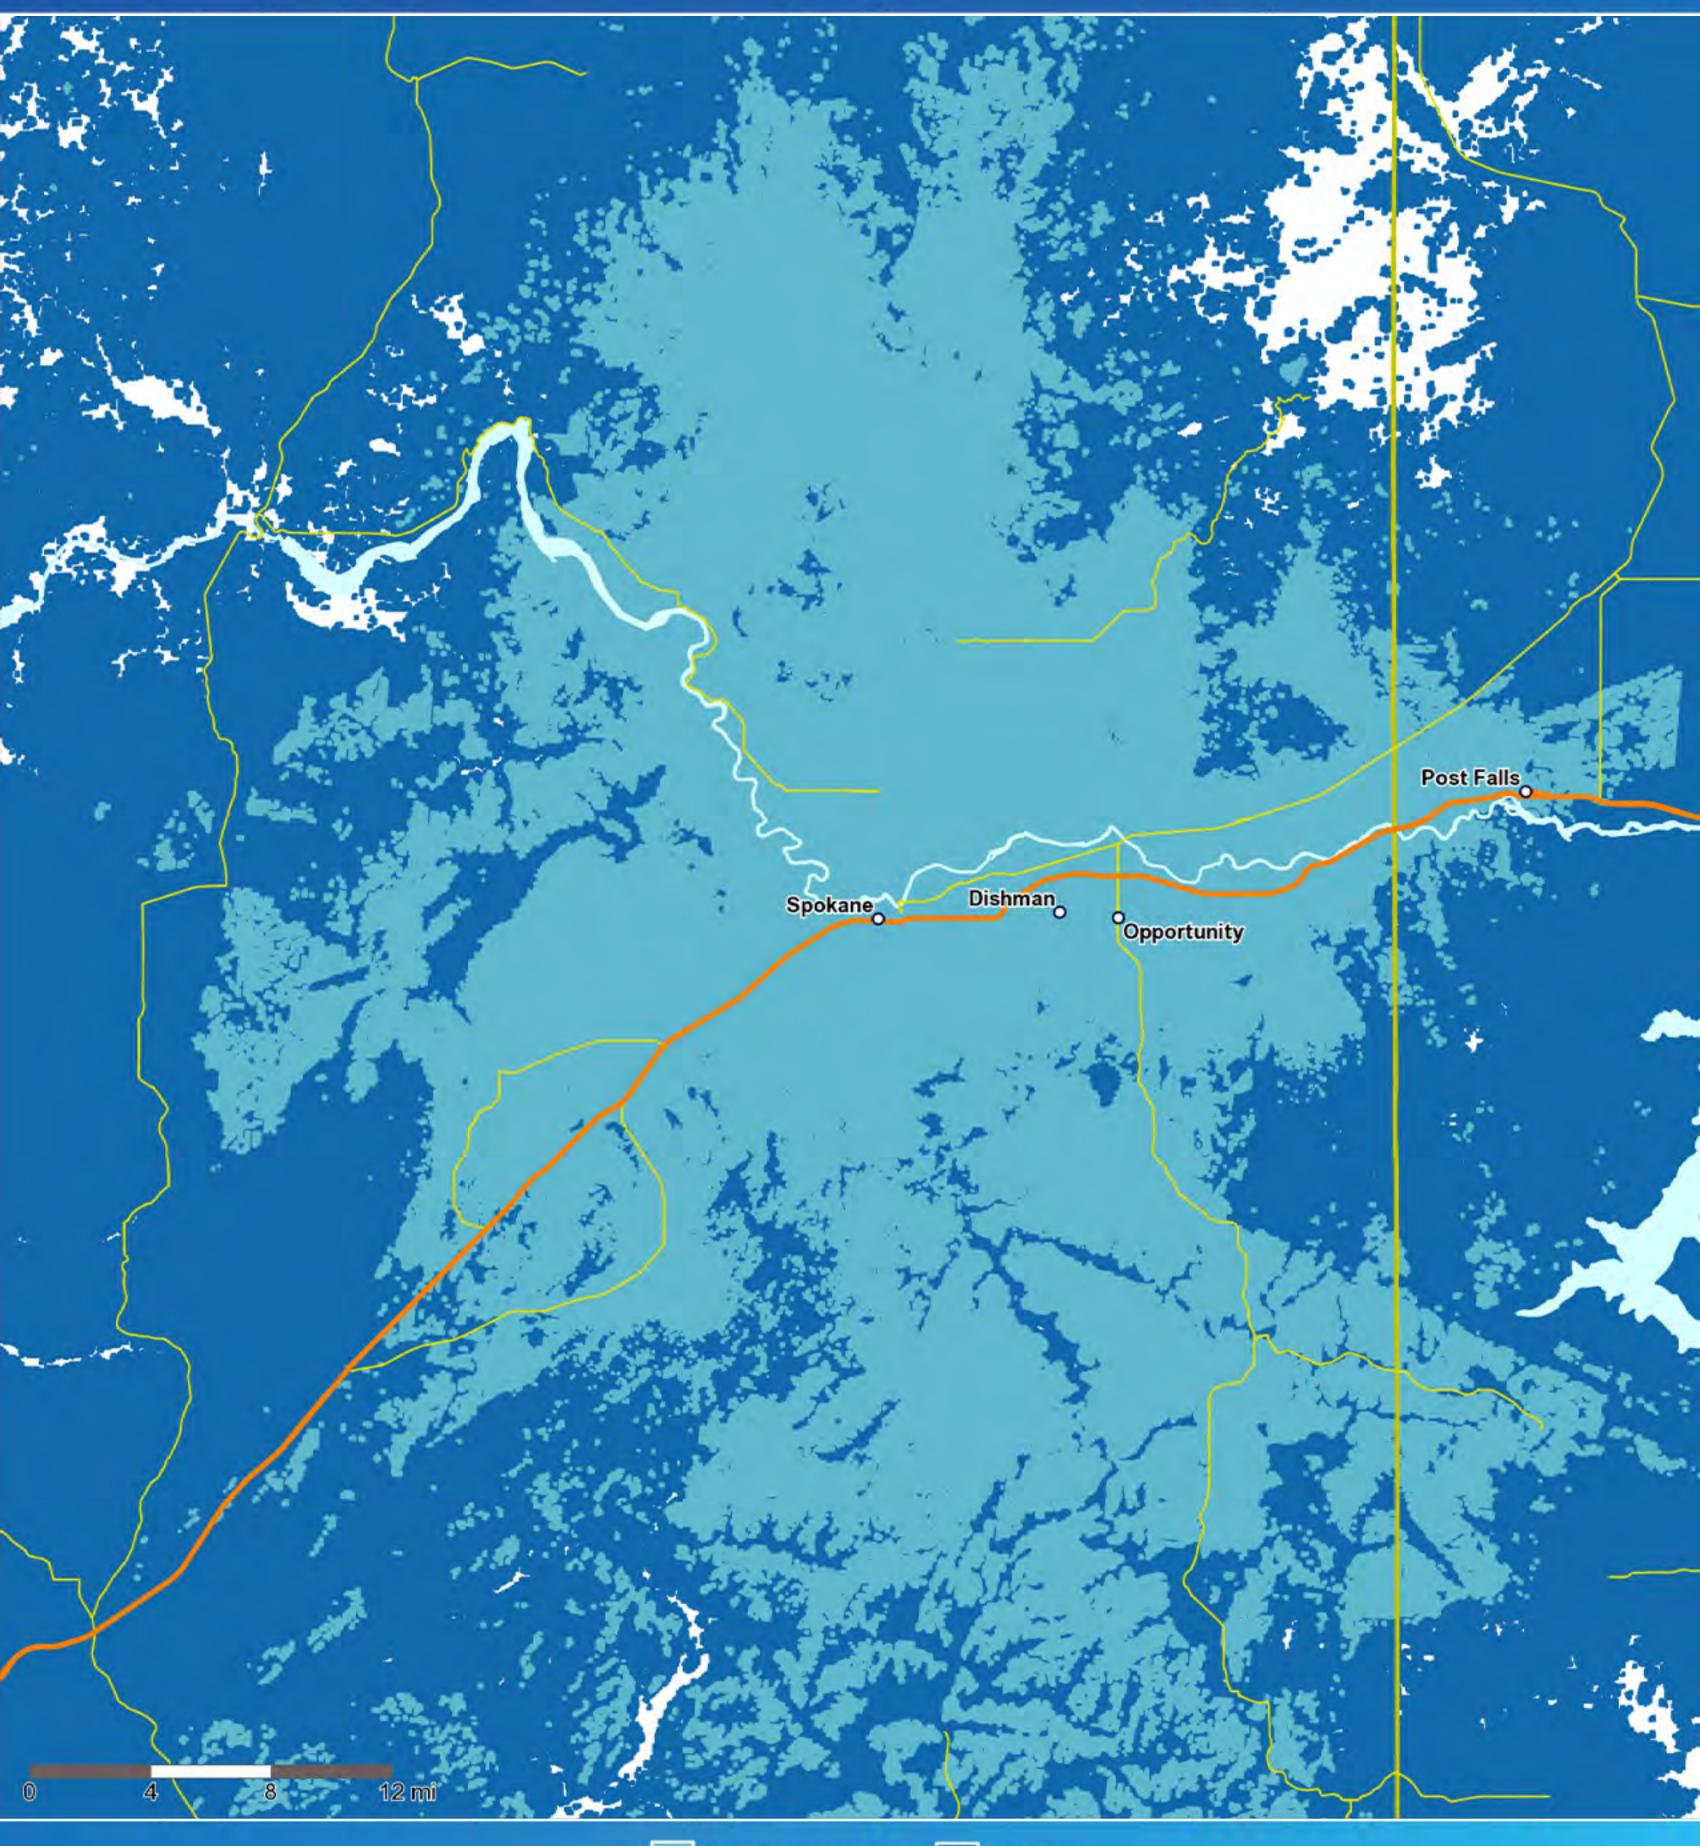

## AT&T 56 coverage Bellingham, Washington



LTE 5G coverage

#### AT&T 56 coverage Clallam County, Washington



# AT&T 56 coverage Ferry County, Washington



5G coverage 🚺 LTE

#### AT&T 56 coverage Kittitas County, Washington



# AT&T 56 coverage Okanogan County, Washington



5G coverage 🚺 LTE

# AT&T 56 coverage Olympia, Washington



5G coverage 📃 LTE

#### AT&T 56 coverage | Pacific County, Washington



5G coverage

LTE

## AT&T 56 coverage Richland-Kennewick, Washington



5G coverage 🚺 LTE

### AT&T 56 coverage Seattle, Washington



5G coverage 🚺 LTE

# AT&T 56 coverage Spokane, Washington



5G coverage 🚺 LTE

### AT&T 56 coverage | Tacoma, Washington



5G coverage

🔲 LTE

### AT&T *56* coverage Yakima, Washington



5G coverage

🔲 LTE