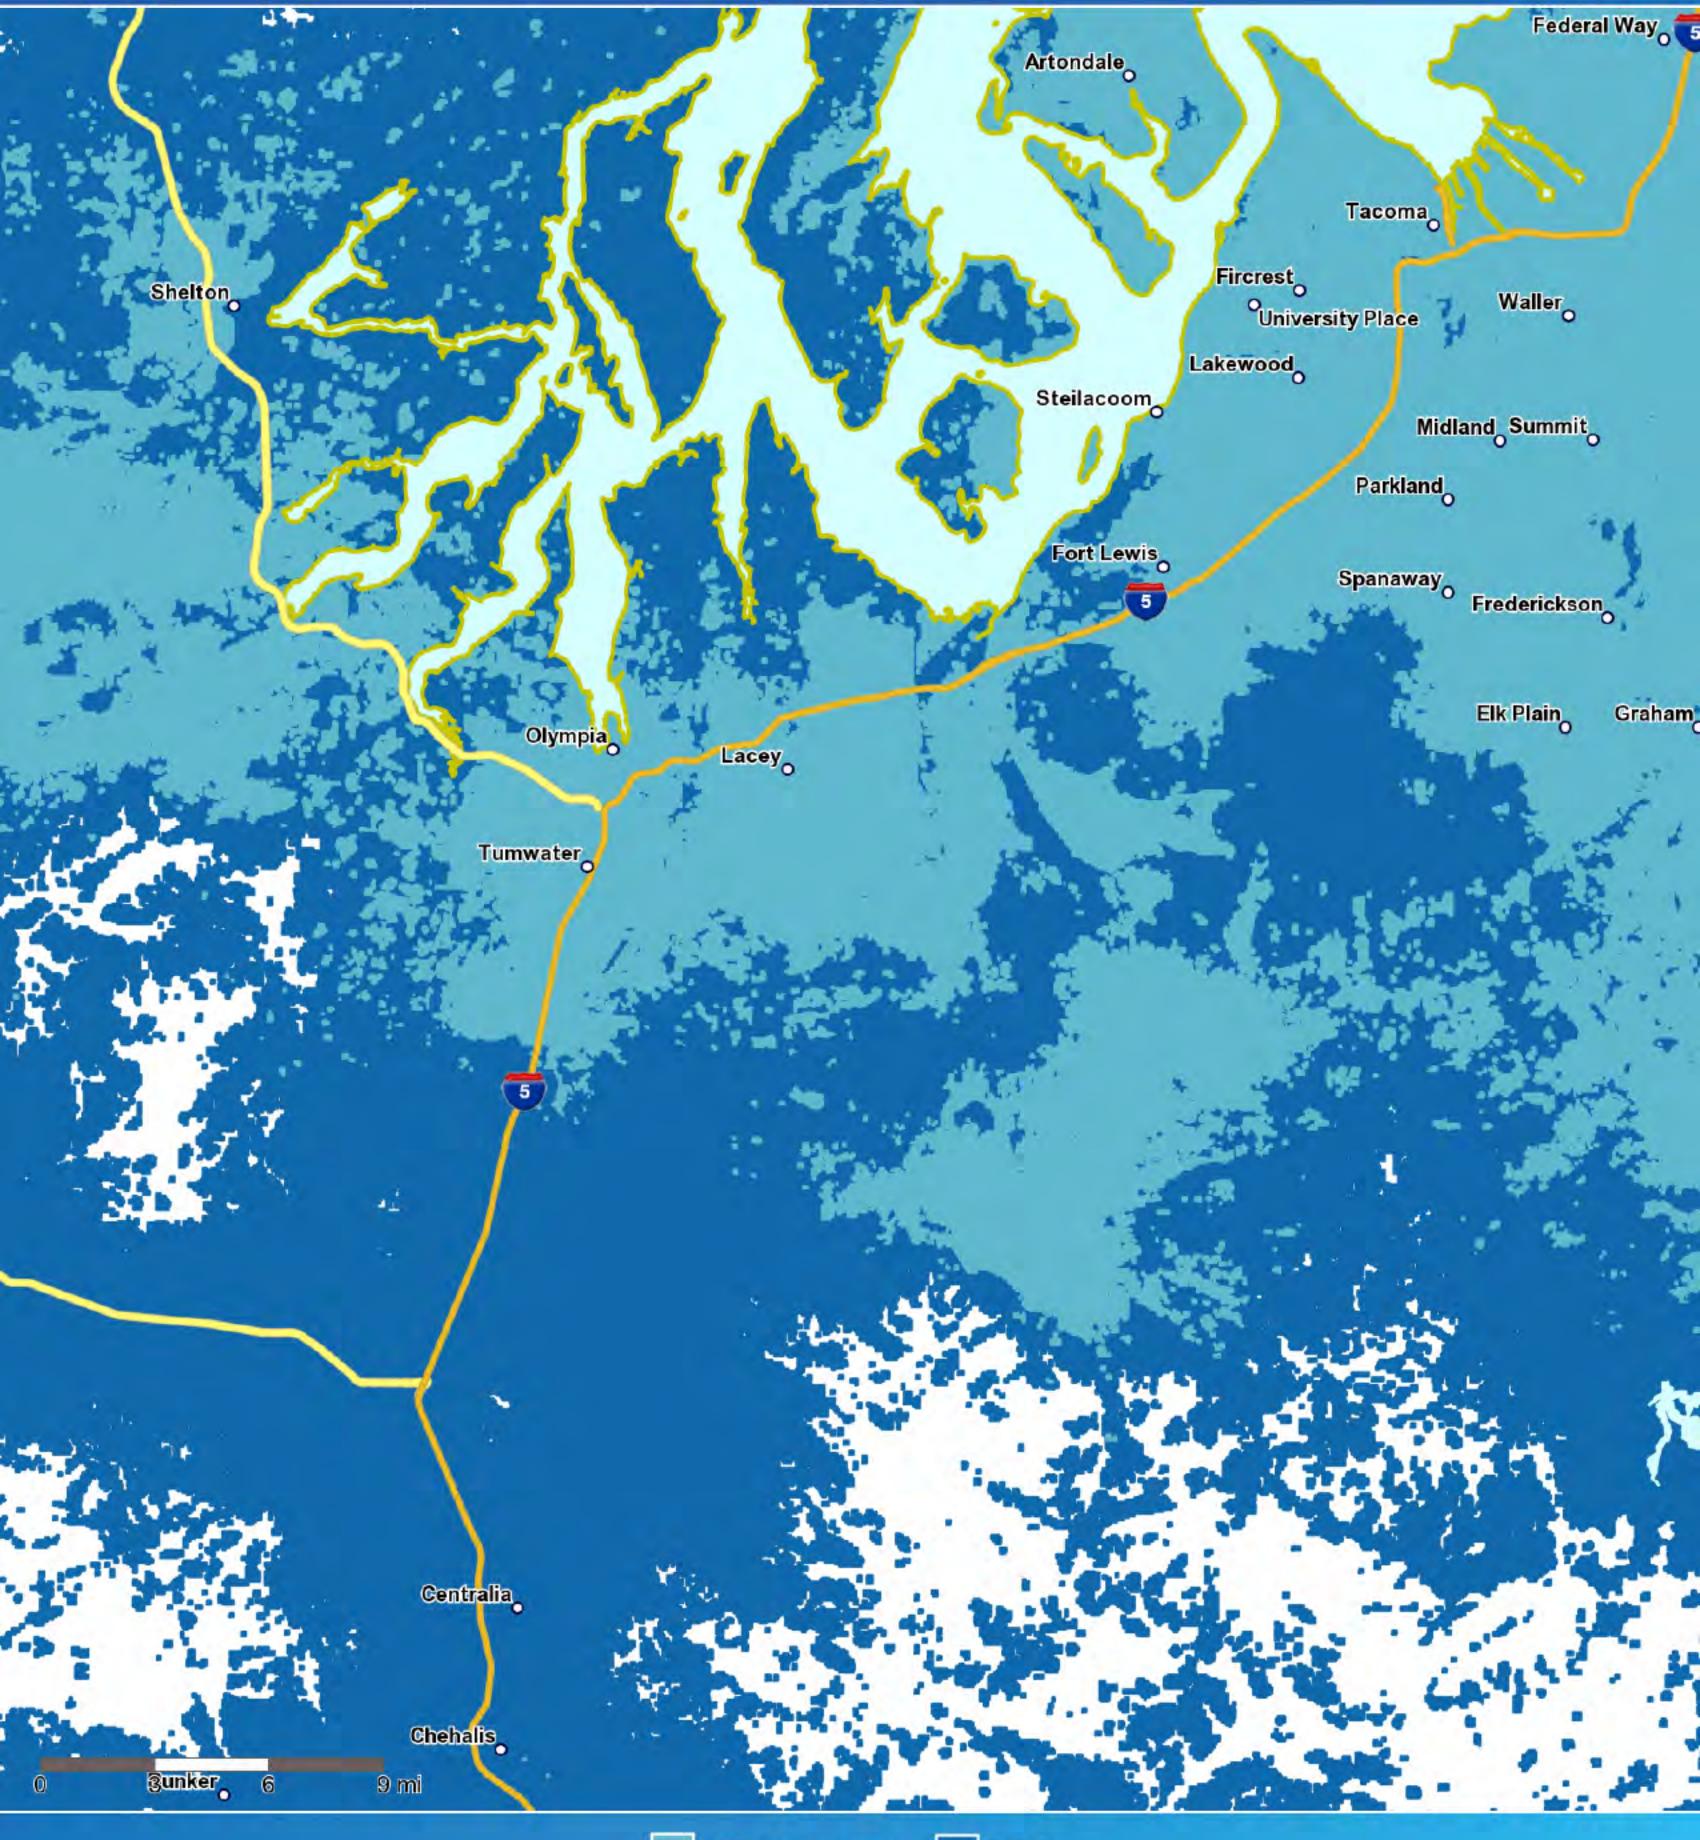

## AT&T 56 coverage Bellingham, Washington



LTE 5G coverage

#### AT&T 56 coverage Clallam County, Washington



# AT&T 56 coverage Ferry County, Washington



5G coverage 🚺 LTE

#### AT&T 56 coverage Kittitas County, Washington



# AT&T 56 coverage Okanogan County, Washington



5G coverage 🚺 LTE

# AT&T 56 coverage Olympia, Washington



5G coverage 📃 LTE

#### AT&T 56 coverage | Pacific County, Washington



5G coverage

LTE

## AT&T 56 coverage Richland-Kennewick, Washington



5G coverage 🚺 LTE

### AT&T 56 coverage Seattle, Washington



5G coverage 🚺 LTE

# AT&T 56 coverage Spokane, Washington



5G coverage 🚺 LTE

### AT&T 56 coverage | Tacoma, Washington



5G coverage

🔲 LTE

### AT&T *56* coverage Yakima, Washington



5G coverage

🔲 LTE