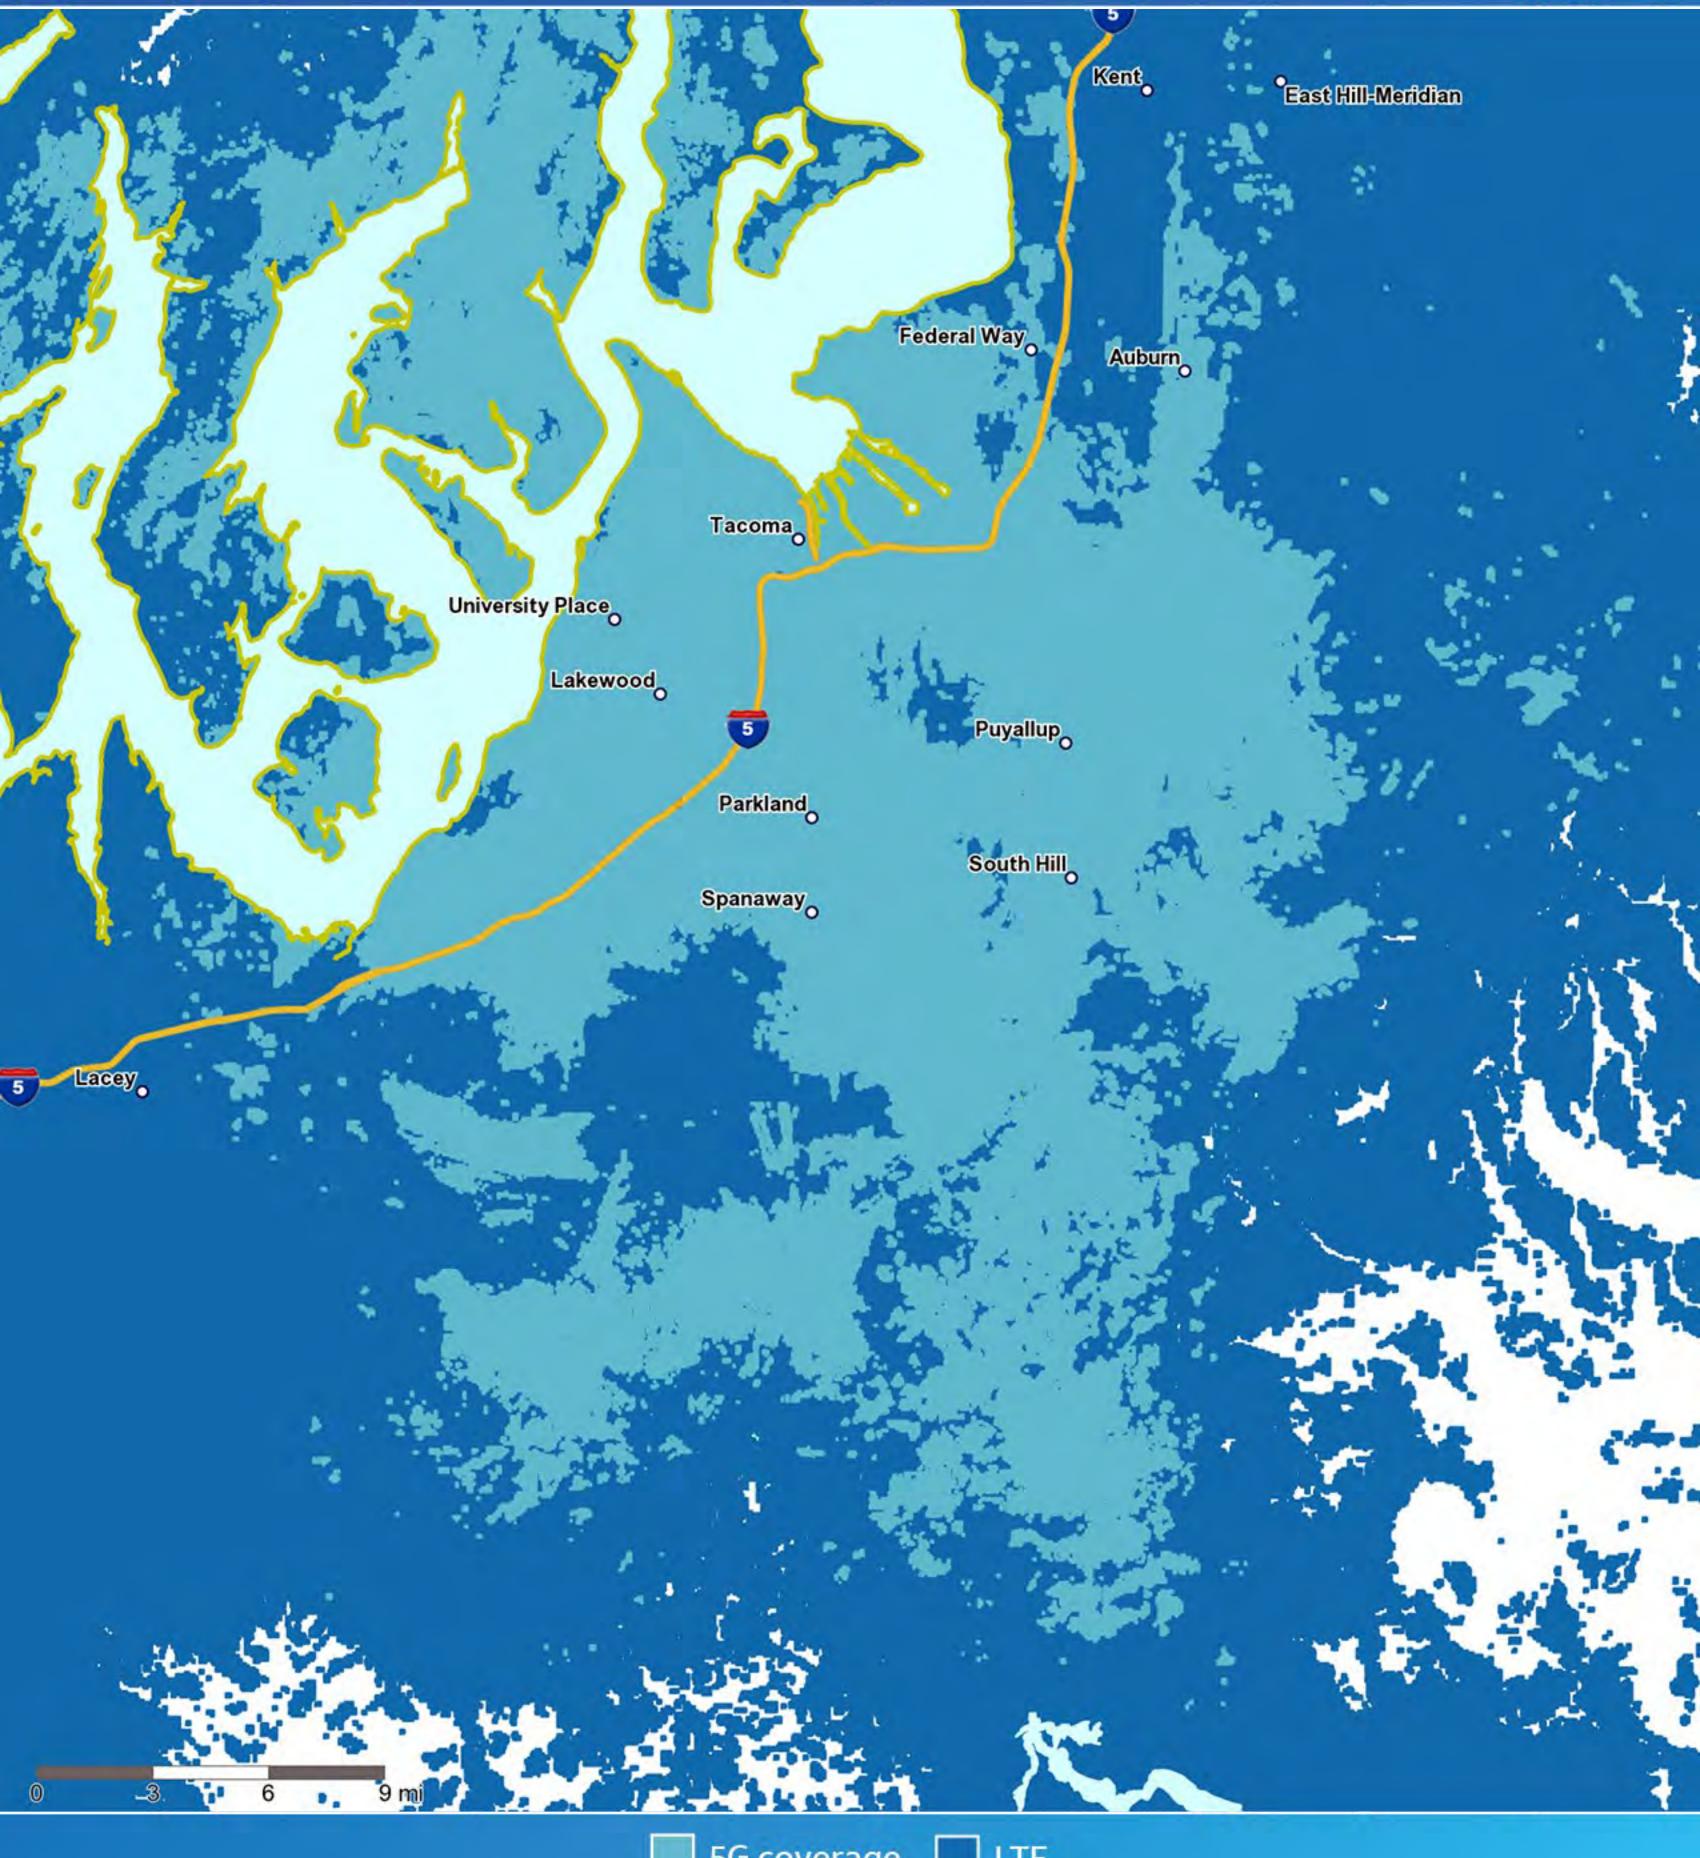

## AT&T 56 coverage Bellingham, Washington



LTE 5G coverage

#### AT&T 56 coverage Clallam County, Washington



# AT&T 56 coverage Ferry County, Washington



5G coverage 🚺 LTE

#### AT&T 56 coverage Kittitas County, Washington



# AT&T 56 coverage Okanogan County, Washington



5G coverage 🚺 LTE

# AT&T 56 coverage Olympia, Washington



5G coverage 📃 LTE

#### AT&T 56 coverage | Pacific County, Washington



5G coverage

LTE

## AT&T 56 coverage Richland-Kennewick, Washington



5G coverage 🚺 LTE

### AT&T 56 coverage Seattle, Washington



5G coverage 🚺 LTE

# AT&T 56 coverage Spokane, Washington



5G coverage 🚺 LTE

### AT&T 56 coverage | Tacoma, Washington



5G coverage

🔲 LTE

### AT&T *56* coverage Yakima, Washington



5G coverage

🔲 LTE