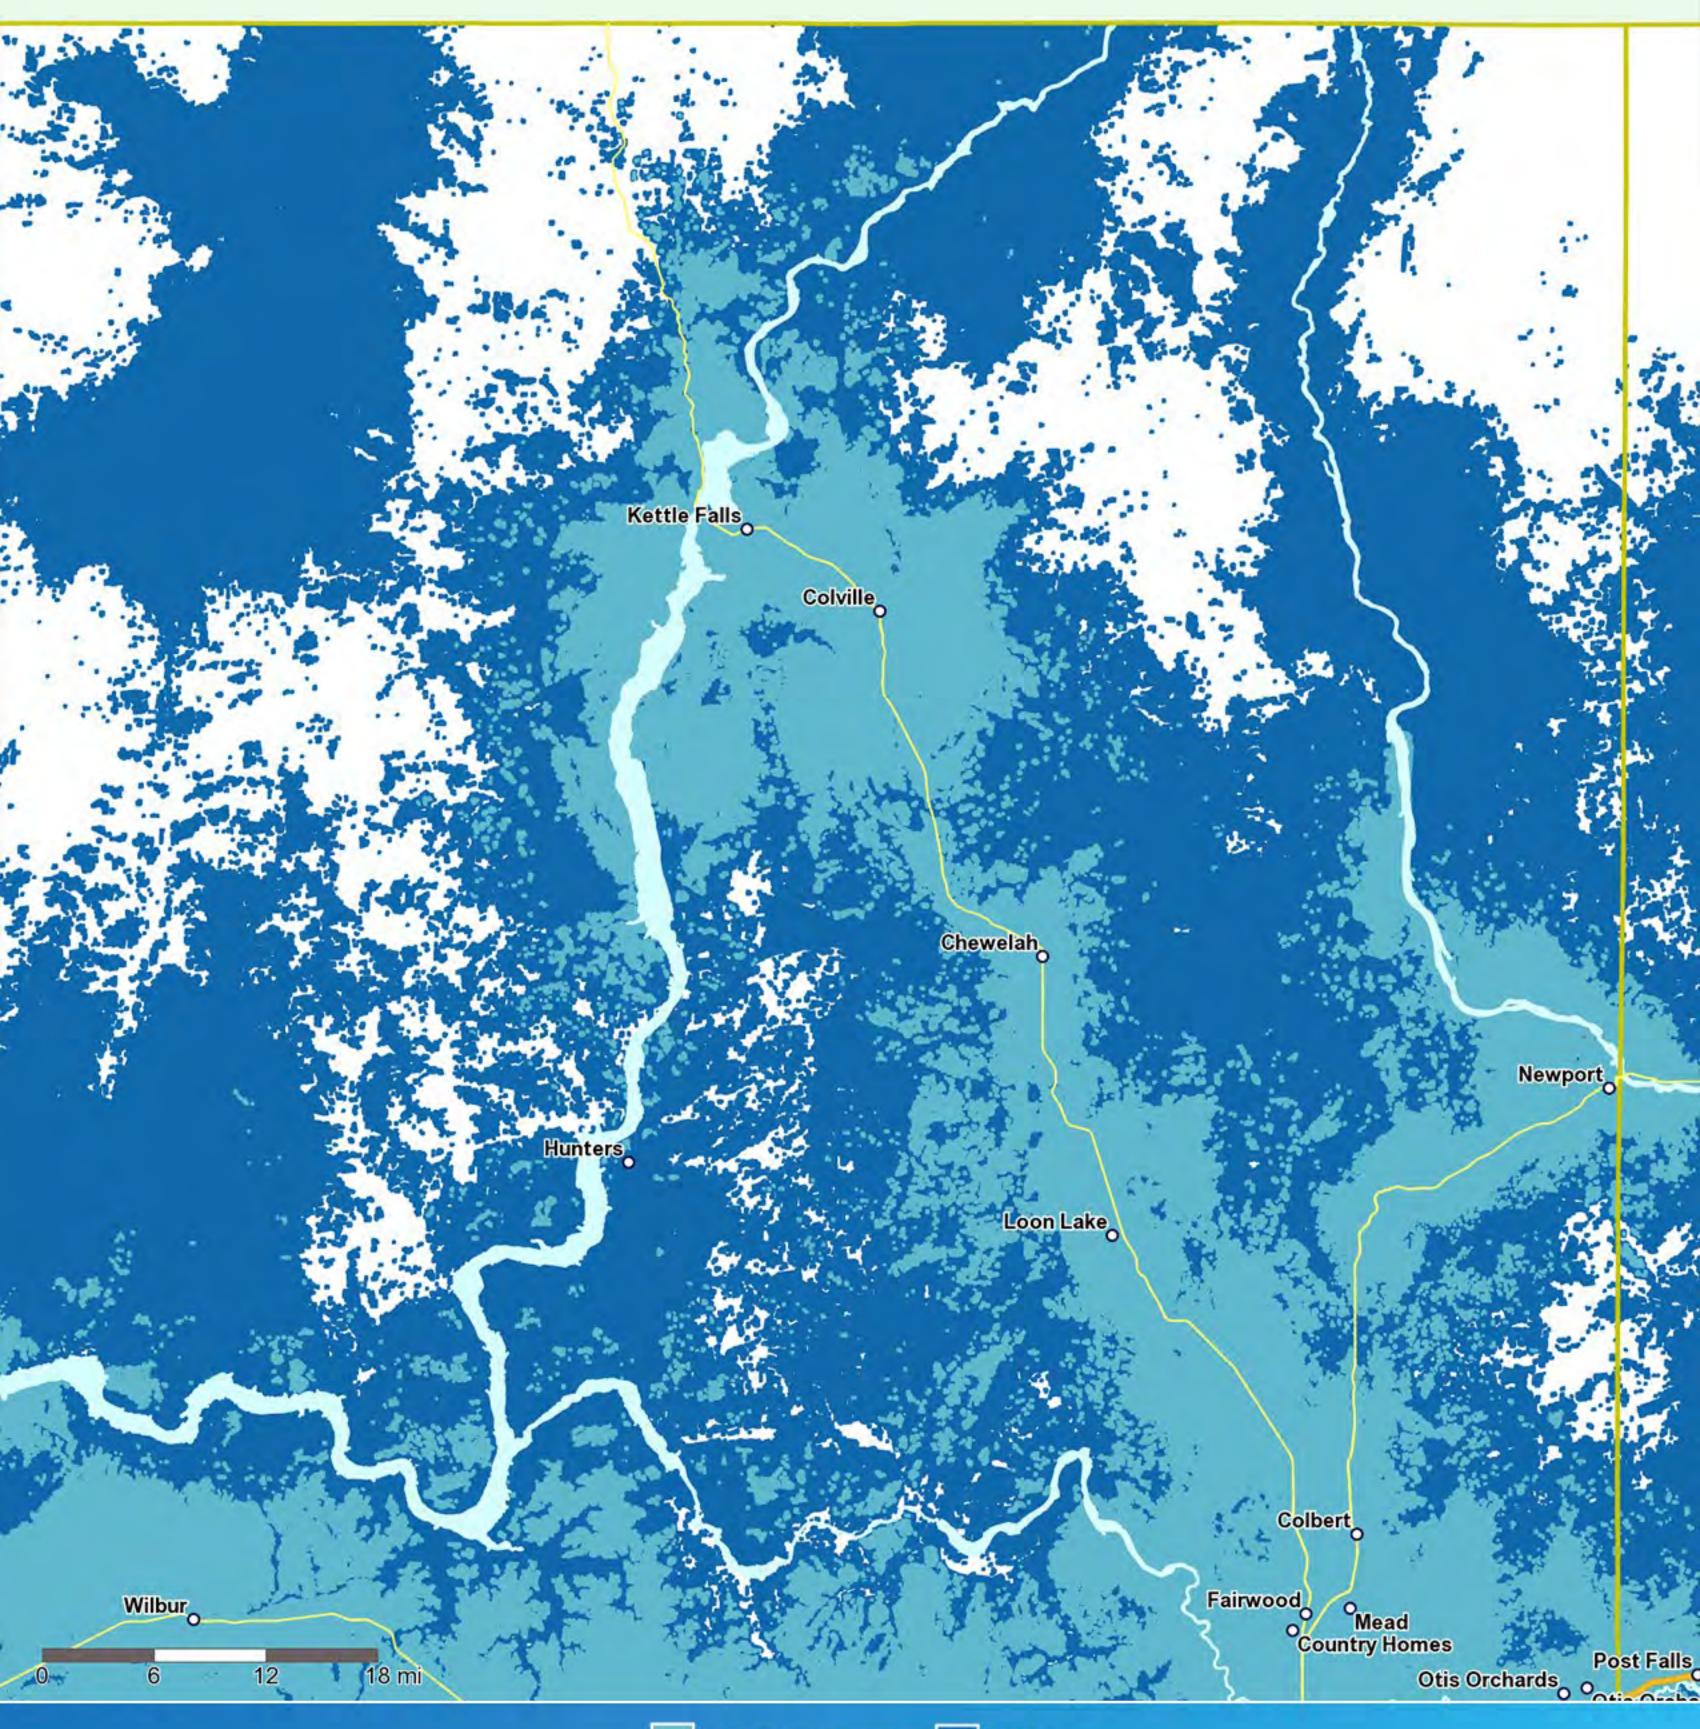

## AT&T 56 coverage Bellingham, Washington



LTE 5G coverage

#### AT&T 56 coverage Clallam County, Washington



# AT&T 56 coverage Ferry County, Washington



5G coverage 🚺 LTE

#### AT&T 56 coverage Kittitas County, Washington



# AT&T 56 coverage Okanogan County, Washington



5G coverage 🚺 LTE

# AT&T 56 coverage Olympia, Washington



5G coverage 📃 LTE

#### AT&T 56 coverage | Pacific County, Washington



5G coverage

LTE

## AT&T 56 coverage Richland-Kennewick, Washington



5G coverage 🚺 LTE

### AT&T 56 coverage Seattle, Washington



5G coverage 🚺 LTE

# AT&T 56 coverage Spokane, Washington



5G coverage 🚺 LTE

### AT&T 56 coverage | Tacoma, Washington



5G coverage

🔲 LTE

### AT&T *56* coverage Yakima, Washington



5G coverage

🔲 LTE