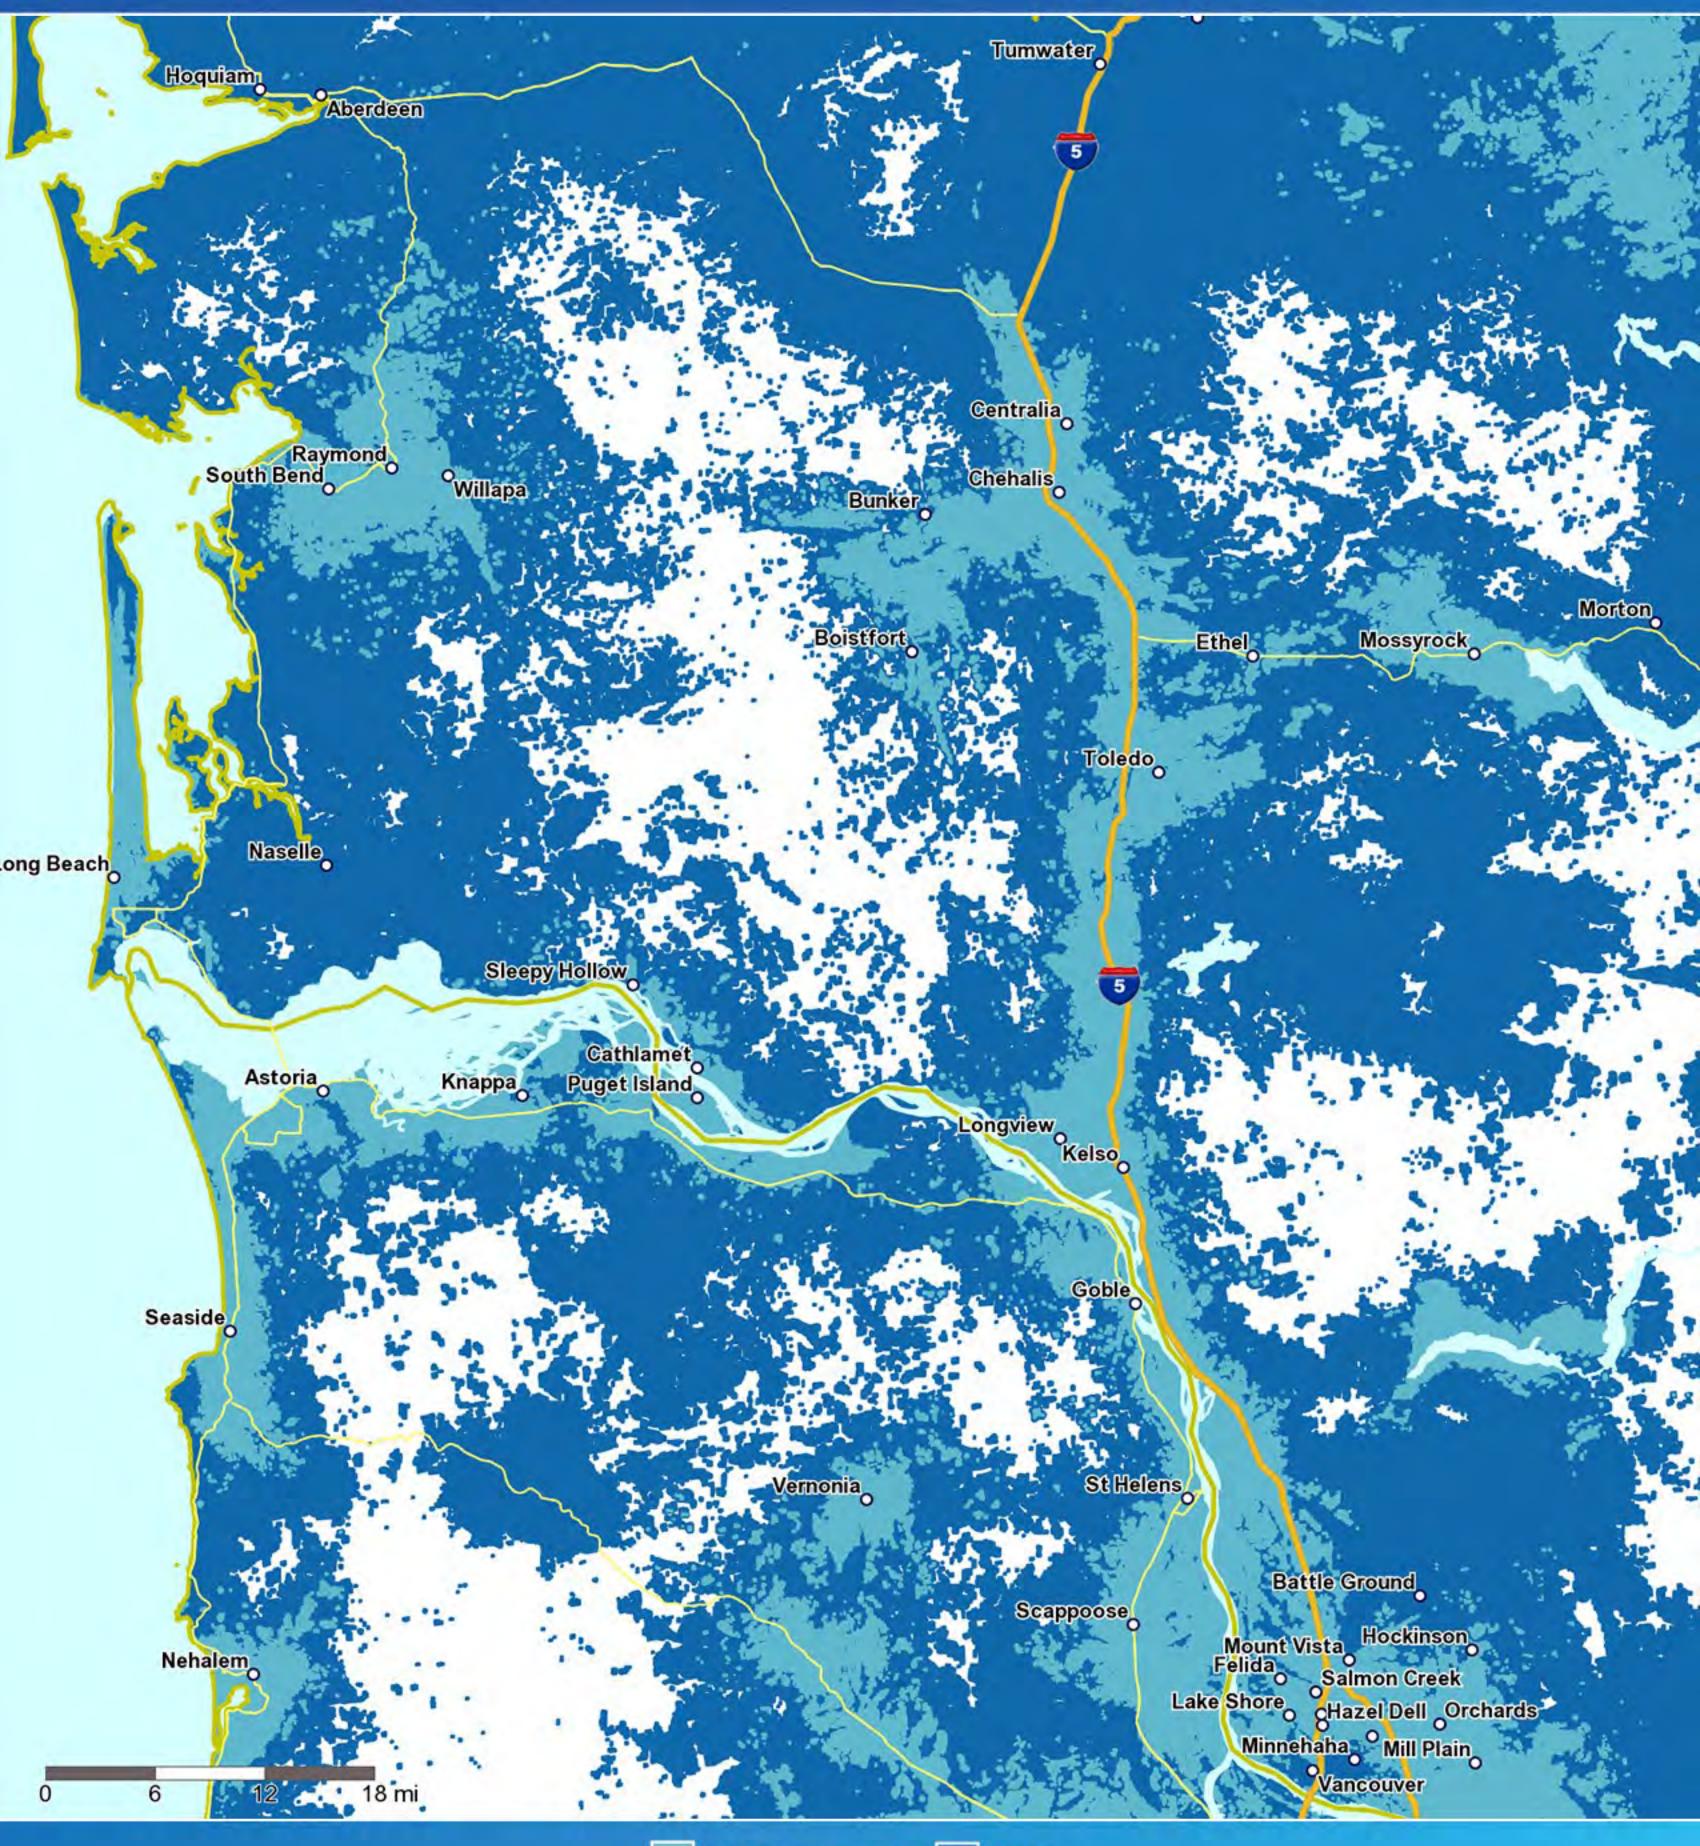

## AT&T 56 coverage Bellingham, Washington



LTE 5G coverage

#### AT&T 56 coverage Clallam County, Washington



# AT&T 56 coverage Ferry County, Washington



5G coverage 🚺 LTE

#### AT&T 56 coverage Kittitas County, Washington



# AT&T 56 coverage Okanogan County, Washington



5G coverage 🚺 LTE

# AT&T 56 coverage Olympia, Washington



5G coverage 📃 LTE

#### AT&T 56 coverage | Pacific County, Washington



5G coverage

LTE

## AT&T 56 coverage Richland-Kennewick, Washington



5G coverage 🚺 LTE

### AT&T 56 coverage Seattle, Washington



5G coverage 🚺 LTE

# AT&T 56 coverage Spokane, Washington



5G coverage 🚺 LTE

### AT&T 56 coverage | Tacoma, Washington



5G coverage

🔲 LTE

### AT&T *56* coverage Yakima, Washington



5G coverage

🔲 LTE