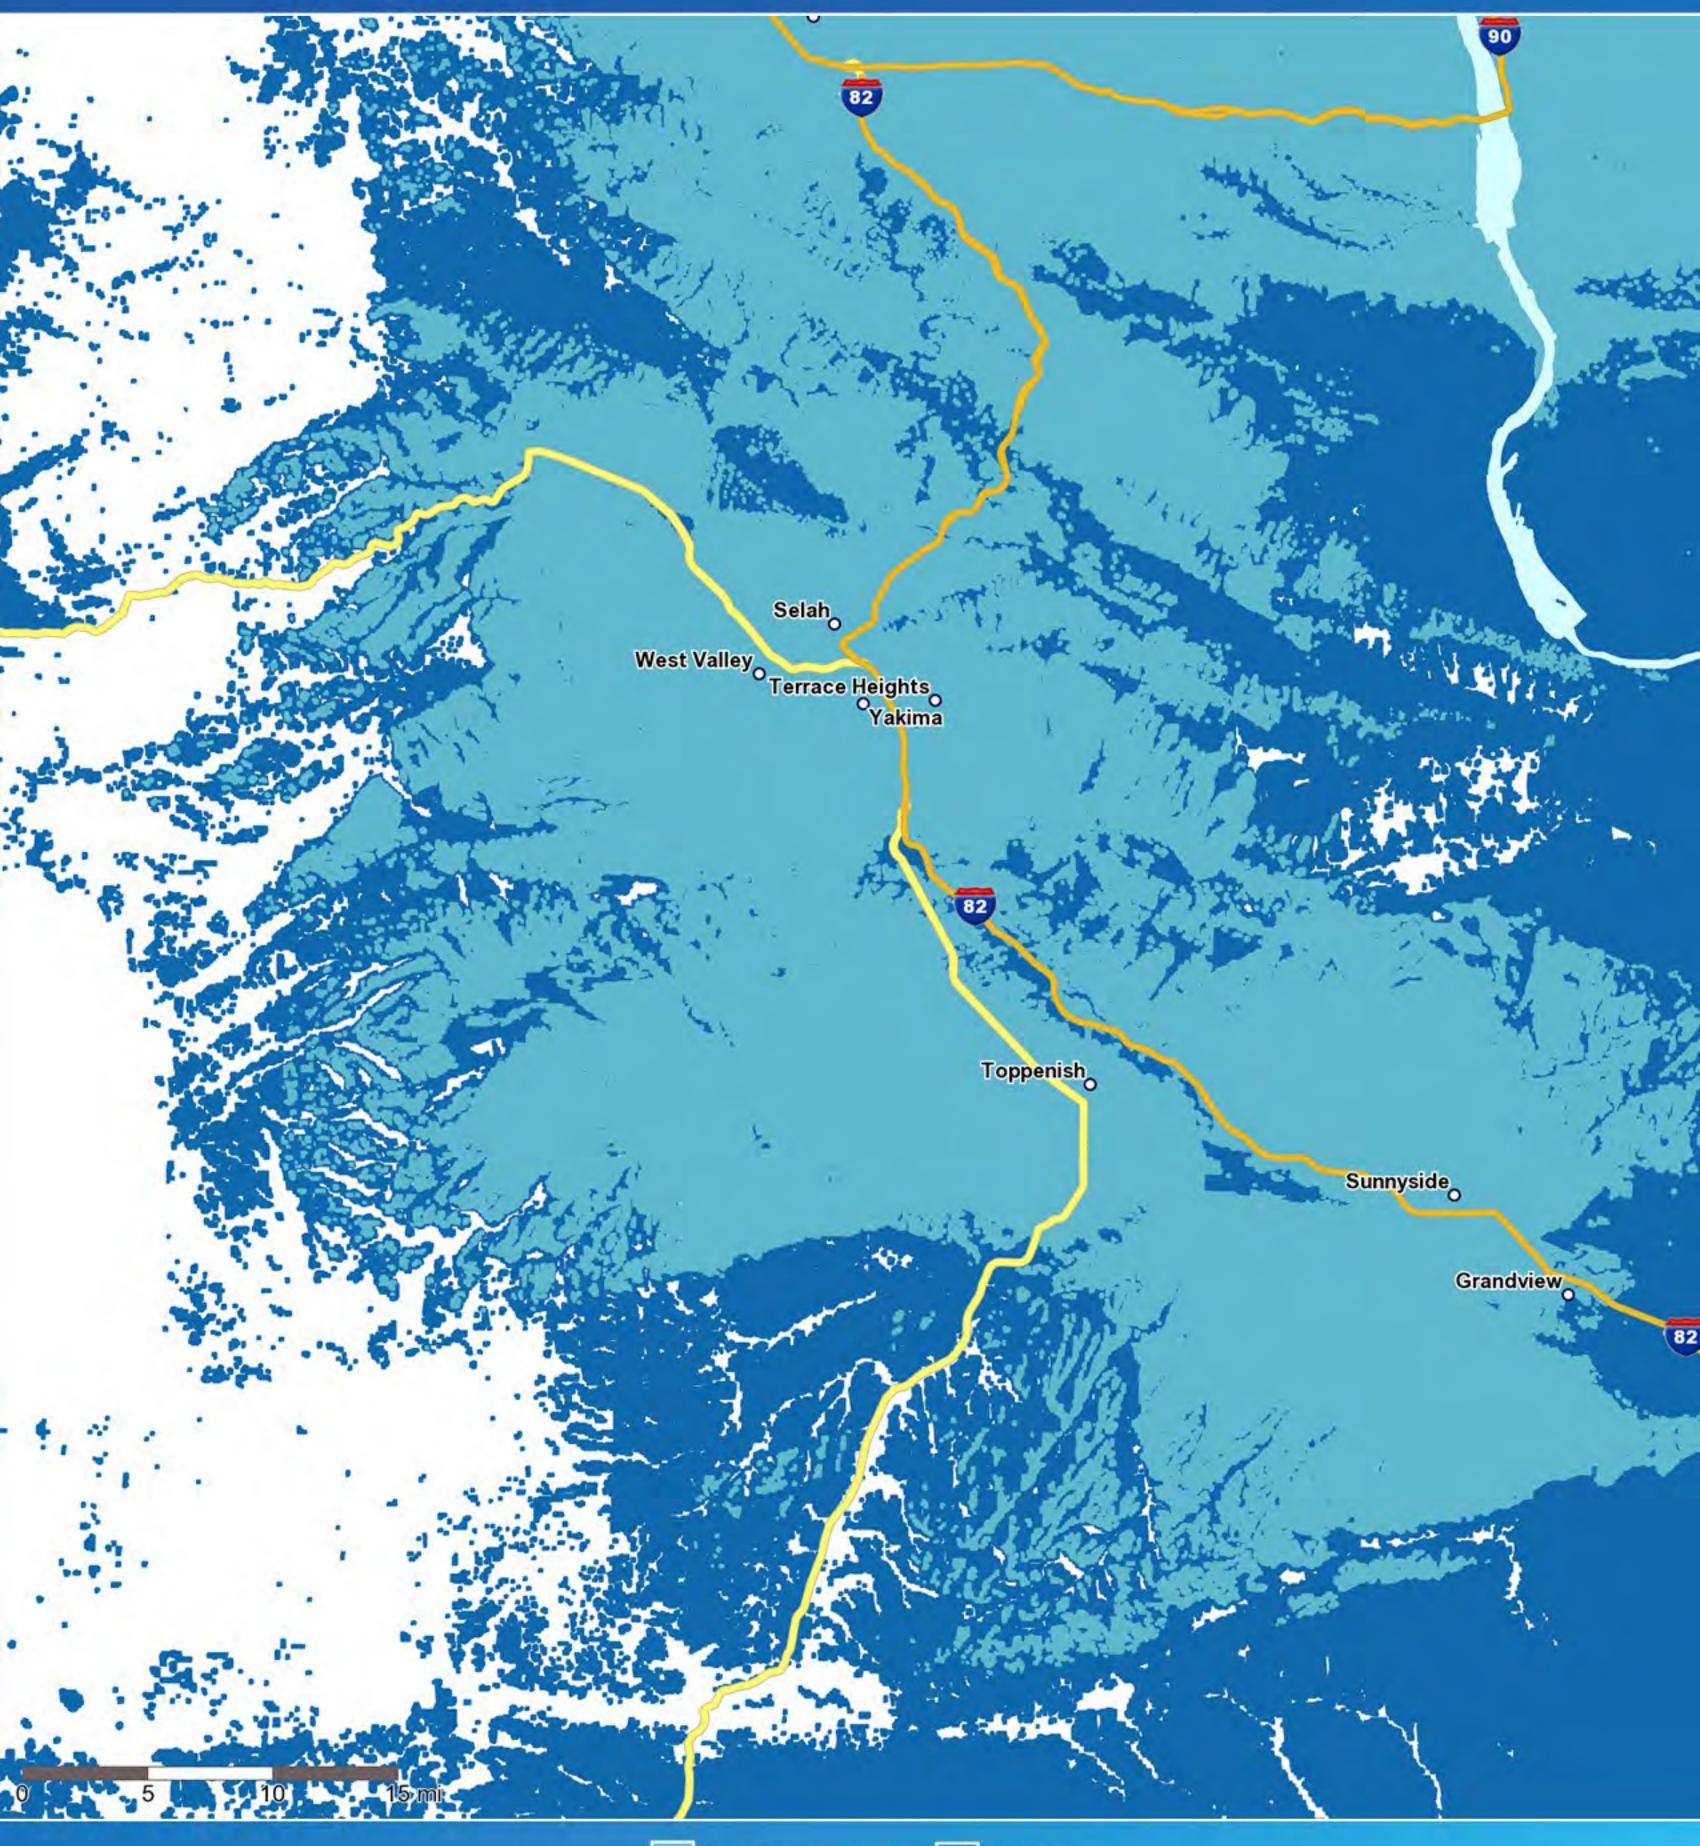

## AT&T 56 coverage Bellingham, Washington



LTE 5G coverage

#### AT&T 56 coverage Clallam County, Washington



# AT&T 56 coverage Ferry County, Washington



5G coverage 🚺 LTE

#### AT&T 56 coverage Kittitas County, Washington



# AT&T 56 coverage Okanogan County, Washington



5G coverage 🚺 LTE

# AT&T 56 coverage Olympia, Washington



5G coverage 📃 LTE

#### AT&T 56 coverage | Pacific County, Washington



5G coverage

LTE

## AT&T 56 coverage Richland-Kennewick, Washington



5G coverage 🚺 LTE

### AT&T 56 coverage Seattle, Washington



5G coverage 🚺 LTE

# AT&T 56 coverage Spokane, Washington



5G coverage 🚺 LTE

### AT&T 56 coverage | Tacoma, Washington



5G coverage

🔲 LTE

### AT&T *56* coverage Yakima, Washington



5G coverage

🔲 LTE