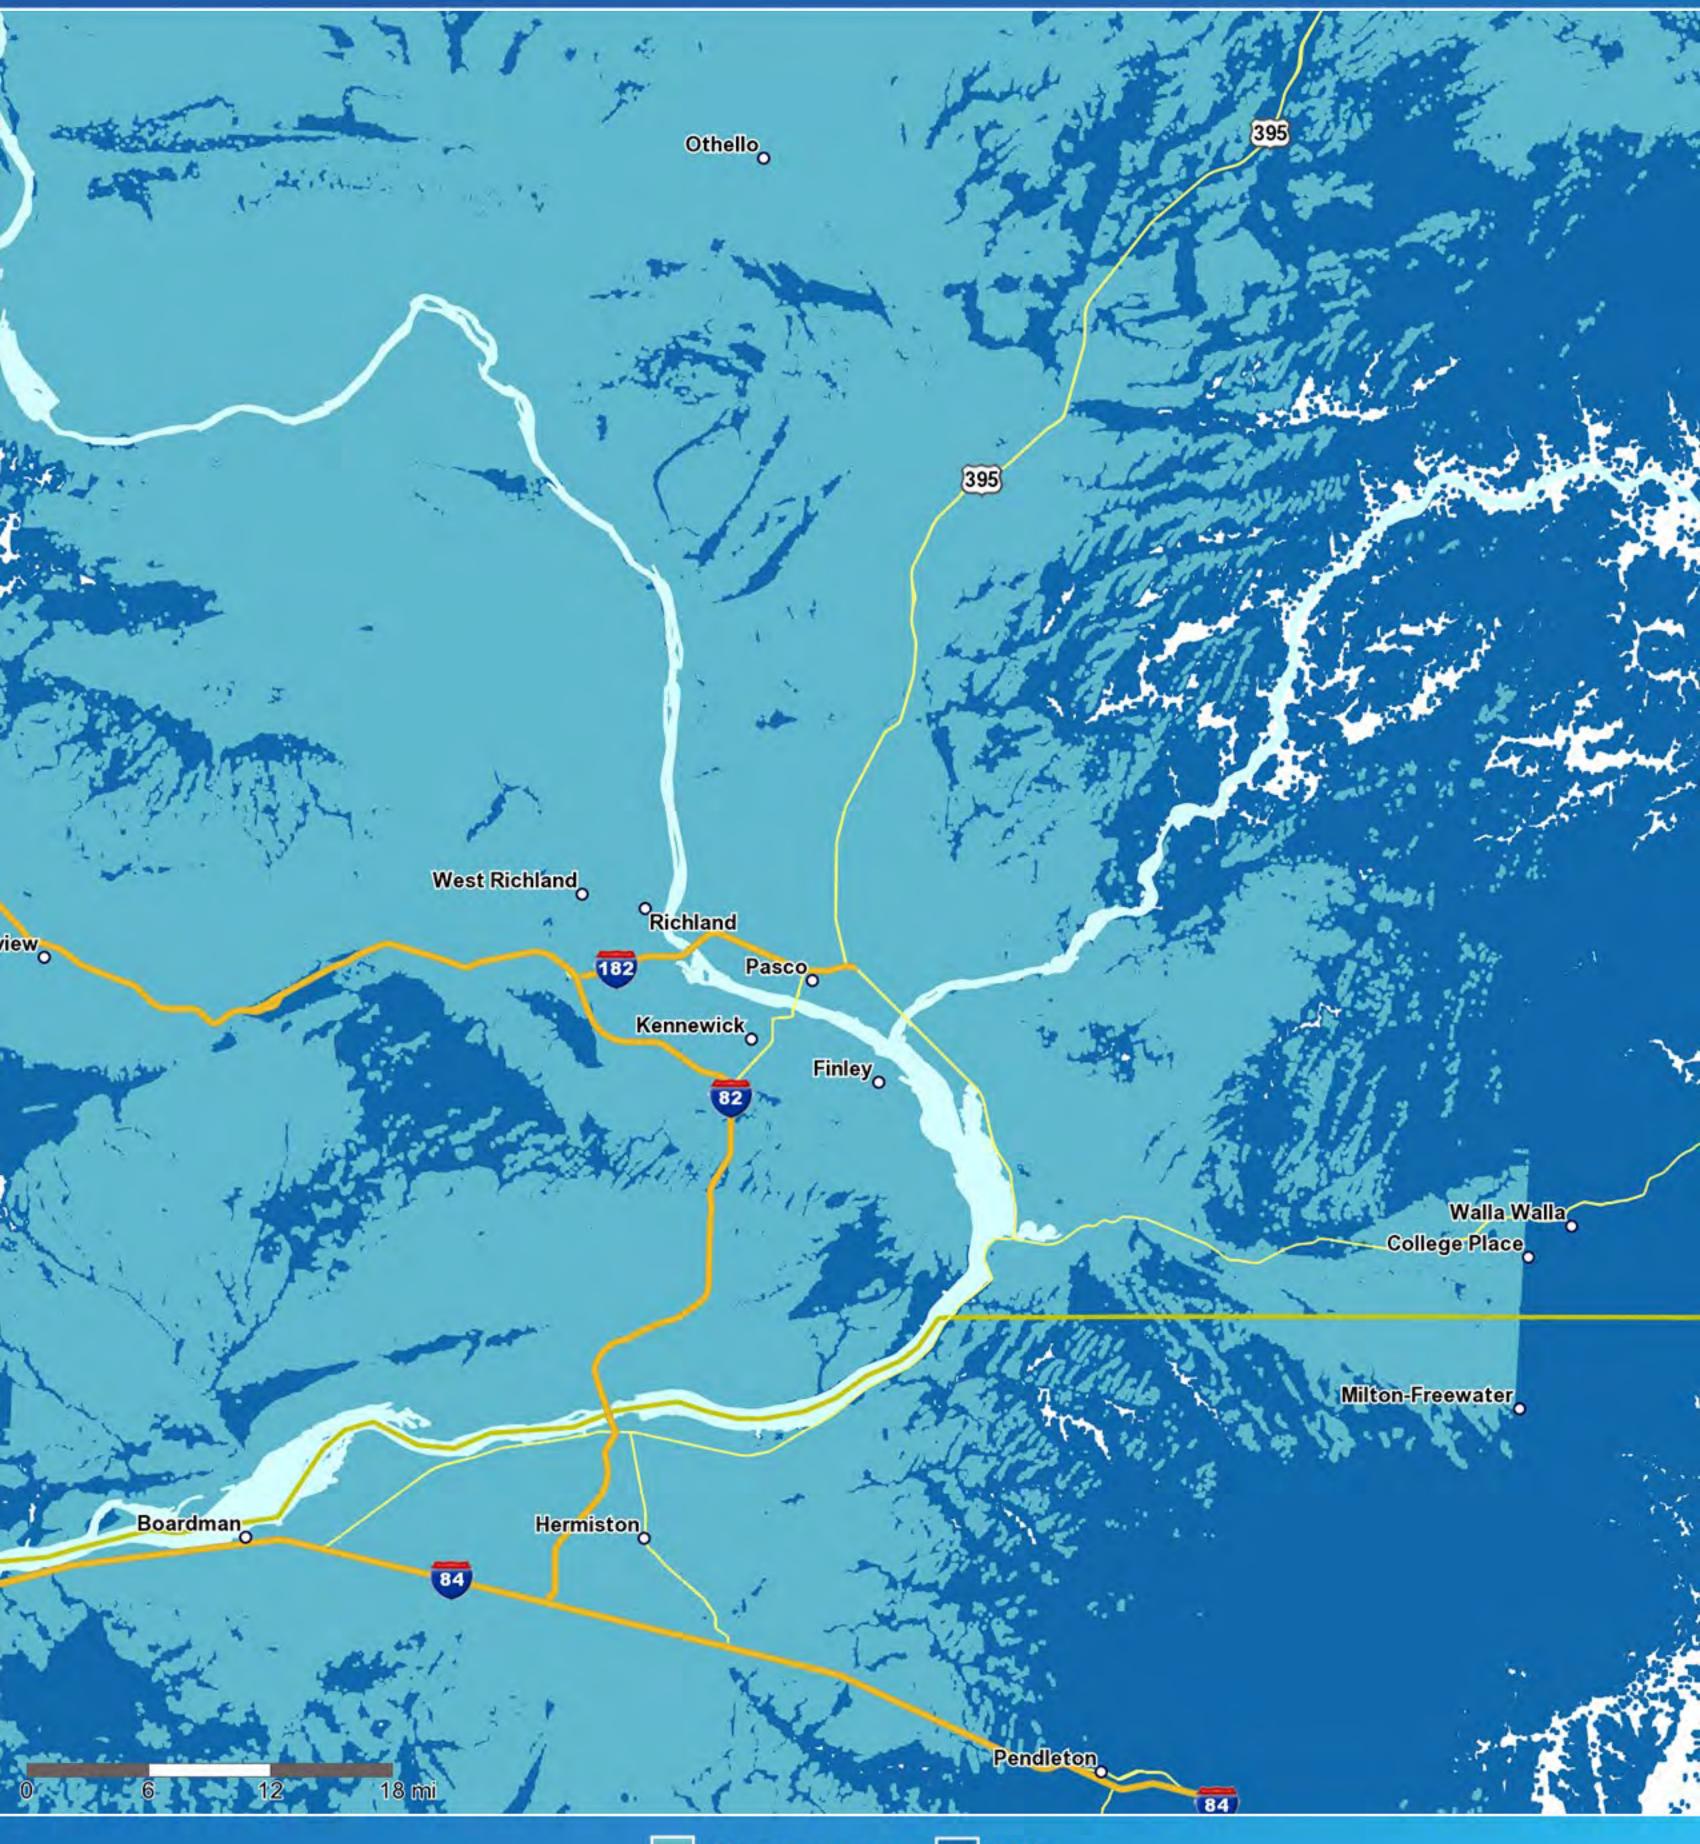

## AT&T 56 coverage Bellingham, Washington



LTE 5G coverage

#### AT&T 56 coverage Clallam County, Washington



# AT&T 56 coverage Ferry County, Washington



5G coverage 🚺 LTE

#### AT&T 56 coverage Kittitas County, Washington



# AT&T 56 coverage Okanogan County, Washington



5G coverage 🚺 LTE

# AT&T 56 coverage Olympia, Washington



5G coverage 📃 LTE

#### AT&T 56 coverage | Pacific County, Washington



5G coverage

LTE

## AT&T 56 coverage Richland-Kennewick, Washington



5G coverage 🚺 LTE

### AT&T 56 coverage Seattle, Washington



5G coverage 🚺 LTE

# AT&T 56 coverage Spokane, Washington



5G coverage 🚺 LTE

### AT&T 56 coverage | Tacoma, Washington



5G coverage

🔲 LTE

### AT&T *56* coverage Yakima, Washington



5G coverage

🔲 LTE