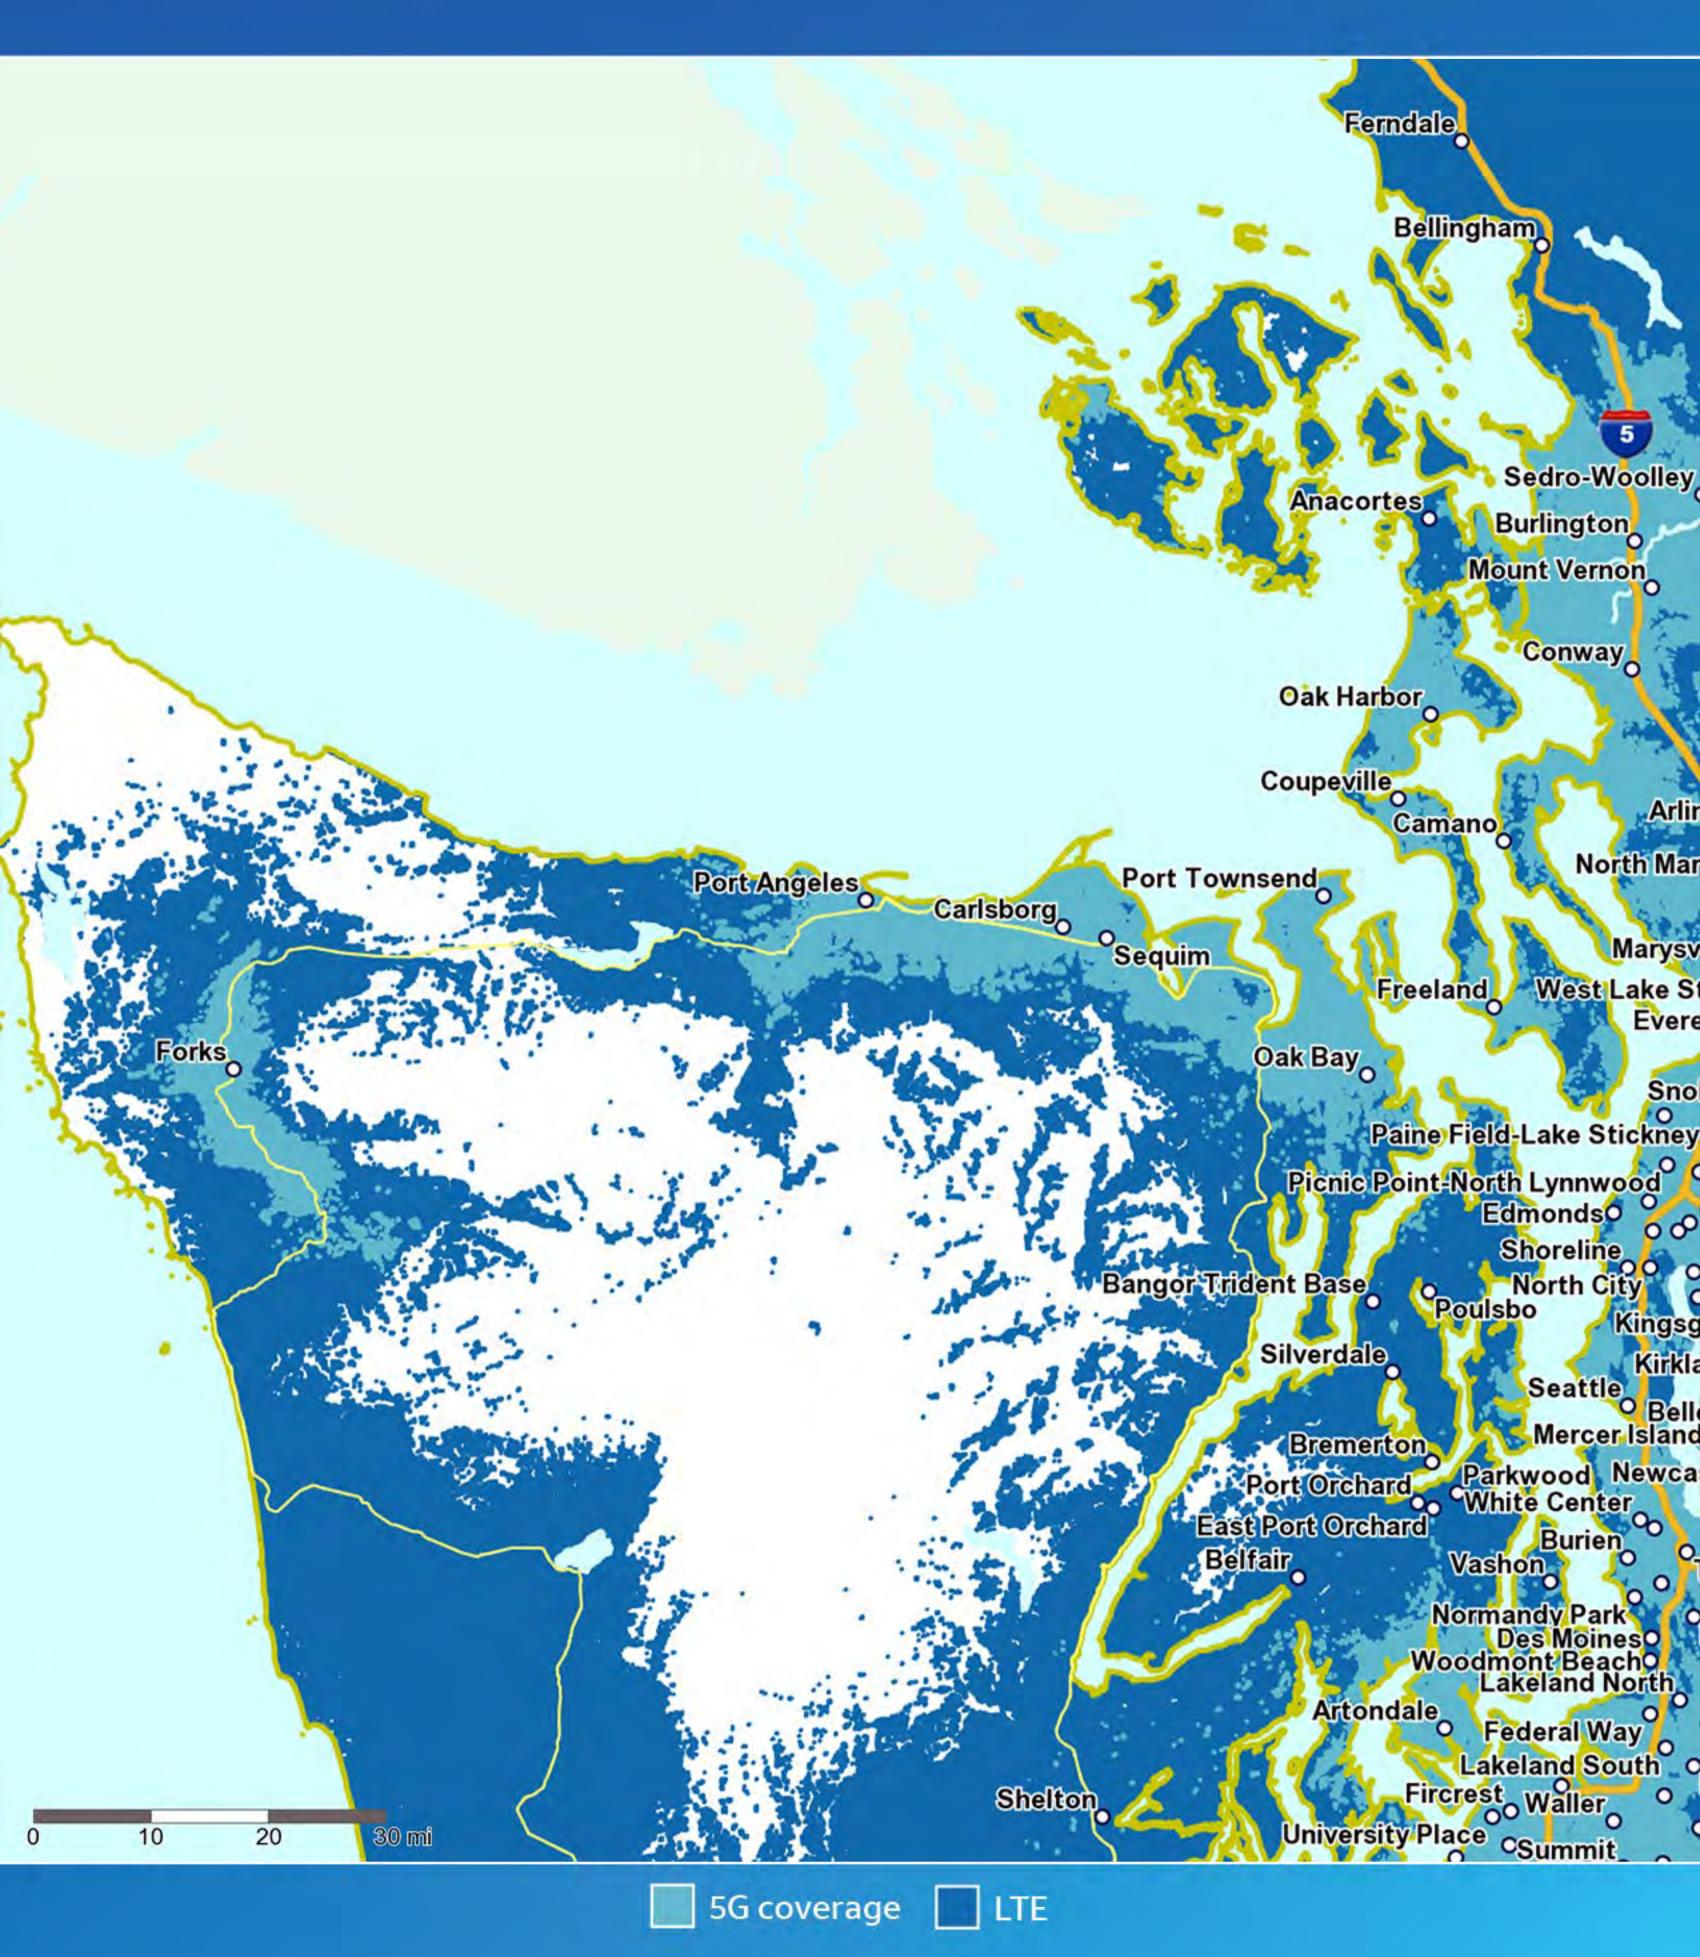

## AT&T 56 coverage Bellingham, Washington



LTE 5G coverage

#### AT&T 56 coverage Clallam County, Washington



# AT&T 56 coverage Ferry County, Washington



5G coverage 🚺 LTE

#### AT&T 56 coverage Kittitas County, Washington



# AT&T 56 coverage Okanogan County, Washington



5G coverage 🚺 LTE

# AT&T 56 coverage Olympia, Washington



5G coverage 📃 LTE

#### AT&T 56 coverage | Pacific County, Washington



5G coverage

LTE

## AT&T 56 coverage Richland-Kennewick, Washington



5G coverage 🚺 LTE

### AT&T 56 coverage Seattle, Washington



5G coverage 🚺 LTE

# AT&T 56 coverage Spokane, Washington



5G coverage 🚺 LTE

### AT&T 56 coverage | Tacoma, Washington



5G coverage

🔲 LTE

### AT&T *56* coverage Yakima, Washington



5G coverage

🔲 LTE